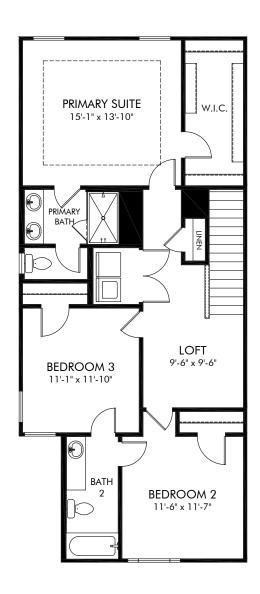

Artisan Walk | Oakland | Second Floor Approx. 1,640 sq. ft. | 3 Bed | 2.5 Bath | 2 Car Garage | 2 Story

Any floorplan and/or elevation rendering is an artist's conceptual rendering intended to provide a general overview, but any such rendering does not constitute actual plans and specifications for any home. Renderings and pictures are representative and may depict floorplans, elevations, options, upgrades, landscaping, and other features and amenities that are not included as part of all homes and/or may not be available for all lots and/or in all communities. Renderings may not be drawn to scales. Square footalages and dimensions are approximate and may vary in construction and depending on the standard of measurement used, engineering and municipal requirements, or other site-specific conditions. Homes may be constructed with a floorplan that is the reverse of the floorplan rendering. Plans are copyrighted and/or otherwise subject to intellectual property rights of Meritage and/or others and cannot be reproduced or copied without Meritage's prior written consent. Plans and specifications, home features, and community information are subject to change, and homes to prior sale, at any time without notice or obligation. Pictures and other promotional materials are representative and may depict or contain floor plans, square footages, elevations, options, upgrades, landscaping, pool/spa, furnishings, appliances, and designer/decorator features and amenities that are not included as part of the home and/or may not be available in all communities. Not an offer or solicitation to sell real property. Offers to sell real property may only be made and accepted at the sales center for individual Meritage Homes Corporation. ©2025 Meritage Homes Corporation. All rights reserved.