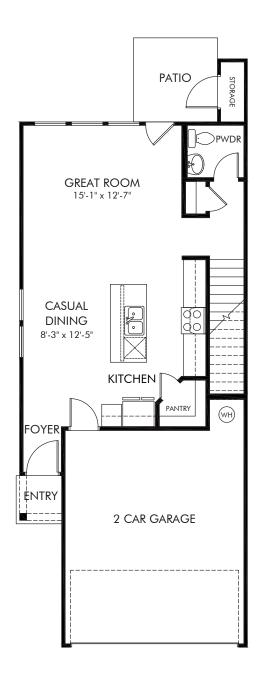

Artisan Walk | Oakland | First Floor Approx. 1,640 sq. ft. | 3 Bed | 2.5 Bath | 2 Car Garage | 2 Story

Any floorplan and/or elevation rendering is an artist's conceptual rendering intended to provide a general overview, but any such rendering does not constitute actual plans and specifications for any home. Renderings and pictures are representative and may depict floorplans, elevations, options, upgrades, landscaping, and other features and amenities that are not included as part of all homes and/or may not be available for all lots and/or in all communities. Renderings may not be drawn to scale. Square footalges and dimensions are approximate and may vary in construction and depending on the standard of measurement used, engineering and municipal requirements, or other site-specific conditions. Homes may be constructed with a floorplan that is the reverse of the floorplan rendering. Plans are copyrighted and/or otherwise subject to intellectual property rights of Meritage and/or others and cannot be reproduced or copied without Meritage's prior written consent. Plans and specifications, home features, and community information are subject to change, and homes to prior sale, at any time without notice or obligation. Pictures and other promotional materials are representative and may depict or contain floor plans, square footages, elevations, options, upgrades, landscaping, pool/spa, furnishings, appliances, and designer/decorator features and amenities that are not included as part of the home and/or may not be available in all communities. Not an offer or solicitation to sell real property. Offers to sell real property may only be made and accepted at the sales center for individual Meritage Homes Corporation. ©2025 Meritage Homes Corporation. All rights reserved.