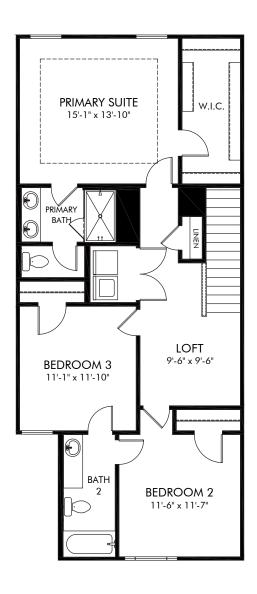

Artisan Walk | Jewel | Second Floor Approx. 1,640 sq. ft. | 3 Bed | 2.5 Bath | 2 Car Garage | 2 Story

Any floorplan and/or elevation rendering is an artist's conceptual rendering intended to provide a general overview, but any such rendering does not constitute actual plans and specifications for any home. Renderings and pictures are representative and may depict floorplans, elevations, options, upgrades, landscaping, and other features and amenities that are not included as part of all homes and/or may not be available for all lots and/or in all communities. Renderings may not be drawn to scales. Square footalages and dimensions are approximate and may vary in construction and depending on the standard of measurement used, engineering and municipal requirements, or other site-specific conditions. Homes may be constructed with a floorplan that is the reverse of the floorplan rendering. Plans are copyrighted and/or otherwise subject to intellectual property rights of Meritage and/or others and cannot be reproduced or copied without Meritage's prior written consent. Plans and specifications, home features, and community information are subject to change, and homes to prior sale, at any time without notice or obligation. Pictures and other promotional materials are representative and may depict or contain floor plans, square footages, elevations, options, upgrades, landscaping, pool/spa, furnishings, appliances, and designer/decorator features and amenities that are not included as part of the home and/or may not be available in all communities. Not an offer or solicitation to sell real property. Offers to sell real property may only be made and accepted at the sales center for individual Meritage Homes Corporation. ©2025 Meritage Homes Corporation. All rights reserved.