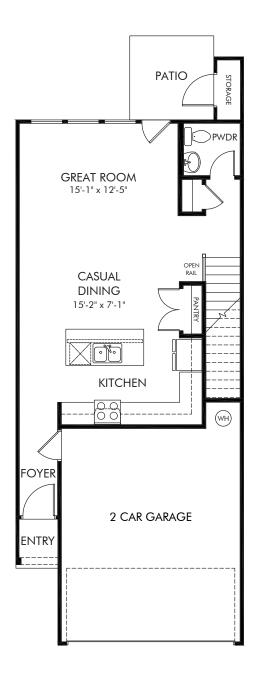

Artisan Walk | Jewel | First Floor Approx. 1,640 sq. ft. | 3 Bed | 2.5 Bath | 2 Car Garage | 2 Story

Any floorplan and/or elevation rendering is an artist's conceptual rendering intended to provide a general overview, but any such rendering does not constitute actual plans and specifications for any home. Renderings and pictures are representative and may depict floorplans, elevations, options, upgrades, landscaping, and other features and amenities that are not included as part of all homes and/or may not be available for all lots and/or in all communities. Renderings may not be drawn to scale. Square footalges and dimensions are approximate and may vary in construction and depending on the standard of measurement used, engineering and municipal requirements, or other site-specific conditions. Homes may be constructed with a floorplan that is the reverse of the floorplan rendering. Plans are copyrighted and/or otherwise subject to intellectual property rights of Meritage and/or others and cannot be reproduced or copied without Meritage's prior written consent. Plans and specifications, home features, and community information are subject to change, and homes to prior sale, at any time without notice or obligation. Pictures and other promotional materials are representative and may depict or contain floor plans, square footages, elevations, options, upgrades, landscaping, pool/spa, furnishings, appliances, and designer/decorator features and amenities that are not included as part of the home and/or may not be available in all communities. Not an offer or solicitation to sell real property. Offers to sell real property may only be made and accepted at the sales center for individual Meritage Homes Corporation. ©2025 Meritage Homes Corporation. All rights reserved.