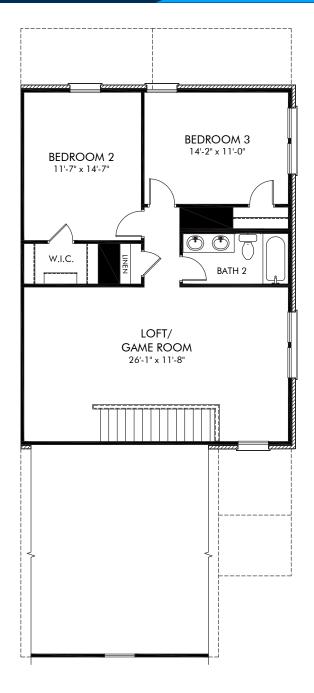

## Helmsley Place | Amethyst - End | Second Floor Approx. 2,000 sq. ft. | 3 Bed | 2.5 Bath | 2 Car Garage | 2 Story

Any floorplan and/or elevation rendering is an artist's conceptual rendering intended to provide a general overview, but any such rendering does not constitute actual plans and specifications for any home. Renderings and pictures are representative and may depict floorplans, elevations, options, upgrades, landscaping, and other features and amenities that are not included as part of all homes and/or may not be available for all lots and/or in all communities. Renderings may not be drawn to scale. Square footages and dimensions are approximate and may vary in construction and depending on the standard of measurement used, engineering and municipal requirements, or other site-specific conditions. Homes may be constructed with a floorplan that is the reverse of the floorplan rendering. Plans are copyrighted and/or otherwise subject to intellectual property rights of Meritage and/or others and cannot be reproduced or copied without Meritage's prior written consent. Plans and specifications, home features, and other promotional materials are representative and may depict or contain floor plans, square footages, elevations, options, upgrades, landscaping, pool/spa, furnishings, appliances, and designer/decorator features and amenities. Not an offer or solicitation to sell real property. Offers to sell real property may only be made and accepted at the sales center for individual Meritage Homes Sorporation. ©2023 Meritage Homes Corporation. All rights reserved.