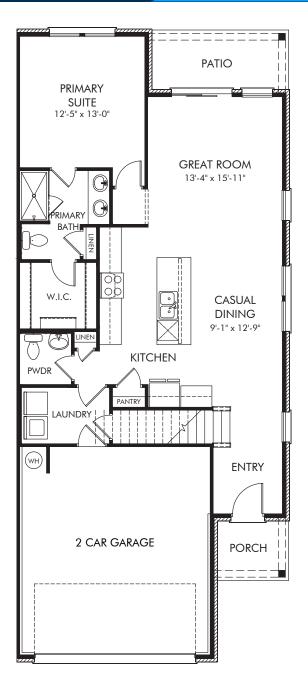

## Helmsley Place | Amethyst - End | First Floor Approx. 2,000 sq. ft. | 3 Bed | 2.5 Bath | 2 Car Garage | 2 Story

REV 10/23

Any floorplan and/or elevation rendering is an artist's conceptual rendering intended to provide a general overview, but any such rendering does not constitute actual plans and specifications for any home. Renderings and pictures are representative and may depict floorplans, elevations, options, upgrades, landscaping, and other features and amenities that are not included as part of all homes and/or may not be available for all lots and/or in all communities. Renderings may not be drawn to scale. Square footages and dimensions are approximate and may vary in construction and depending on the standard of measurement used, engineering and municipal requirements, or other site-specific conditions. Homes may be constructed with a floorplan the tenteres on the floorplan rendering. Plans are copyrighted and/or otherwise subject to intellectual property rights of Meritage and/or others and cannot be reproduced or copied without Meritage's prior written consent. Plans and specifications, home features, and community information are subject to change, and homes to prior sale, at any time without notice or obligation. Pictures and other promotional materials are representative and may depict or contain floor plans, square footages, elevations, options, upgrades, landscaping, pool/spa, furnishings, appliances, and designer/decorator features and amenities that are not included as part of the home and/or may not be available in all communities. Not an offer or solicitation to sell real property. Offers to sell real property may only be made and accepted at the sales center for individual Meritage Homes Son Meritage Homes Corporation. @Dot/spa, furnishings, appliances, sell real Homes To Meritage Homes Corporation. Mirght Bores Corporation. All rights reserved.