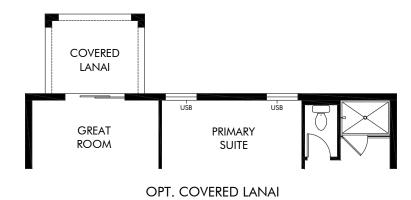

## FLEX LIVING OPTIONS: Opt. Covered Lanai

Any floorplan and/or elevation rendering is an artist's conceptual rendering intended to provide a general overview, but any such rendering does not constitute actual plans and specifications for any home. Renderings and pictures are representative and may depict floorplans, elevations, options, upgrades, landscaping, and other features and amenities that are not included as part of all homes and/or may not be available for all lots and/or in all communities. Renderings may not be drawn to scale. Square footages and dimensions are approximate and may vary in construction and depending on the standard of measurement used, engineering and municipal requirements, or other site-specific conditions. Homes may be constructed with a floorplan that is the reverse of the floorplan rendering. Plans are copyrighted and/or otherwise subject to intellectual property rights of Meritage and/or others and cannot be reproduced or copied without Meritage's prior written consent. Plans and specifications, home features, and other monunity information are subject to change, and homes to prior sale, at any time without notice or obligation. Plictures and other promotional materials are representative and may depict or contain floor plans, square footages, elevations, options, upgrades, landscaping, pool/spa, furnishings, appliances, and designer/decorator features and amenities. Not an offer or solicitation to sell real property. Offers to sell real property may only be made and accepted at the sales center for individual Meritage Homes Compration. ©2024 Meritage Homes Corporation. All rights reserved.

## Bradbury Creek - Signature Series | Daphne | Options Approx. 1,695 sq. ft. | 3 Bed | 2 Bath | 2 Car Garage | 1 Story

FLEX LIVING OPTIONS: Opt. Covered Lanai

Any floorplan and/or elevation rendering is an artist's conceptual rendering intended to provide a general overview, but any such rendering does not constitute actual plans and specifications for any home. Renderings and pictures are representative and may depict floorplans, elevations, options, upgrades, landscaping, and other features and amenities that are not included as part of all homes and/or may not be available for all lots and/or in all communities. Renderings may not be drawn to scale. Square footages and dimensions are approximate and may vary in construction and depending on the standard of measurement used, engineering and municipal requirements, or other site-specific conditions. Homes may be constructed with a floorplan the standard of measurement used, engineering and municipal requirements, or other site-specific conditions. Homes may be constructed with a floorplan the standard or dimeasurement used, engineering and municipal requirements, or other site-specific conditions. Homes may be constructed with a floorplant is the reverse of the floorplan rendering. Plans are copyrighted and/or otherwise subject to intellectual property rights of Meritage and/or others and cannot be reproduced or copied without Meritage's prior written consent. Plans and specifications, home features, and other promotional materials are representative and may depict or contain floor plans, square footages, elevations, options, upgrades, landscaping, pool/spa, furnishings, appliances, and designer/decorator features and amenities that are not included as part of the home and/or may not be available in all communities. Not an offer or solicitation to sell real property. Offers to sell real property may only be made and accepted at the sales center for individual Meritage Homes Sorporation. @DO2/Want, furnishings, appliances, and designer/decorator features as easociate for details. Meritage Homes Sorporation, all rights reserved.