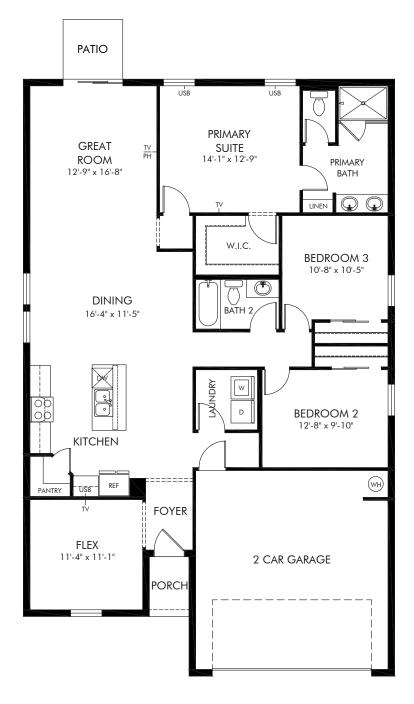

## Bradbury Creek - Signature Series | Daphne Approx. 1,695 sq. ft. | 3 Bed | 2 Bath | 2 Car Garage | 1 Story