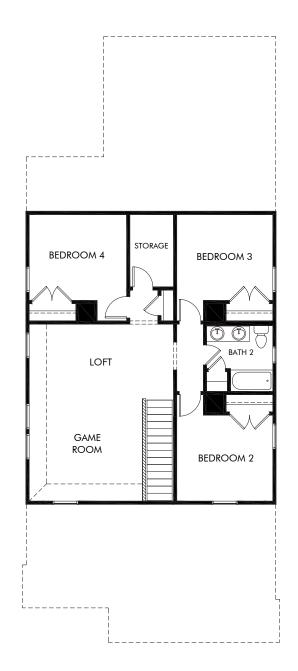

## Flora | The Tahoe/780 | Second Floor Approx. 2,382 sq. ft. | 4 Bed | 2.5 Bath | 2 Car Garage | 2 Story

Any floorplan and/or elevation rendering is an artist's conceptual rendering intended to provide a general overview, but any such rendering does not constitute actual plans and specifications for any home. Renderings and pictures are representative and may depict floorplans, elevations, options, upgrades, landscaping, and other features and amenities that are not included as part of all homes and/or may not be available for all lots and/or in all communities. Renderings may not be drawn to scale. Square footages and dimensions are approximate and may vary in construction and depending on the standard of measurement used, engineering and municipal requirements, or other site-specific conditions. Homes may be constructed with a floorplan the standard of measurement used, engineering and municipal requirements, or other site-specific conditions. Homes may be constructed with a floorplan the standard or dimeasurement used, engineering and municipal requirements, or other site-specific conditions. Homes may be constructed with a floorplant here floorplan rendering. Plans are copyrighted and/or otherwise subject to intellectual property rights of Meritage and/or others and cannot be reproduced or copied without Meritage's prior written consent. Plans and specifications, home features, and other promotional materials are representative and may depict or contain floor plans, square footages, elevations, options, upgrades, landscaping, pool/spa, furnishings, appliances, and designer/decorator features and amenities that are not included as part of the home and/or may not be available in all communities. Not an offer or solicitation to sell real property. Offers to sell real property may only be made and accepted at the sales center for individual Meritage Homes Comparation. ©2024 Meritage Homes Corporation. Minght reserved.