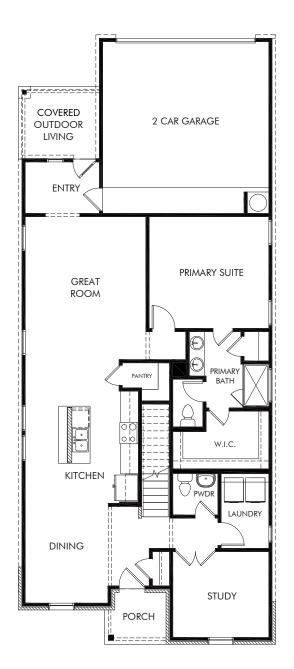

## Flora | The Tahoe/780 | First Floor Approx. 2,382 sq. ft. | 4 Bed | 2.5 Bath | 2 Car Garage | 2 Story

Any floorplan and/or elevation rendering is an artist's conceptual rendering intended to provide a general overview, but any such rendering does not constitute actual plans and specifications for any home. Renderings and pictures are representative and may depict floorplans, elevations, options, upgrades, landscaping, and other features and amenities that are not included as part of all homes and/or may not be available for all lots and/or in all communities. Renderings may not be drawn to scale. Square footages and dimensions are approximate and may vary in construction and depending on the standard of measurement used, engineering and municipal requirements, or other site-specific conditions. Homes may be constructed with a floorplan the standard of measurement used, engineering and municipal requirements, or other site-specific conditions. Homes may be constructed with a floorplan the standard or dimeasurement used, engineering and municipal requirements, or other site-specific conditions. Homes may be constructed with a floorplant here floorplan rendering. Plans are copyrighted and/or otherwise subject to intellectual property rights of Meritage and/or others and cannot be reproduced or copied without Meritage's prior written consent. Plans and specifications, home features, and other promotional materials are representative and may depict or contain floor plans, square footages, elevations, options, upgrades, landscaping, pool/spa, furnishings, appliances, and designer/decorator features and amenities that are not included as part of the home and/or may not be available in all communities. Not an offer or solicitation to sell real property. Offers to sell real property may only be made and accepted at the sales center for individual Meritage Homes Comparation. ©2024 Meritage Homes Corporation. Minght reserved.