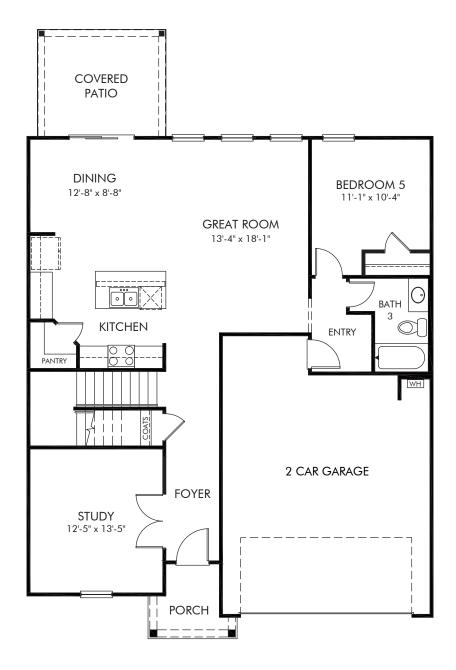

Providence Estates | Chatham/Plan S451 | First Floor Approx. 2,674 sq. ft. | 5 Bed | 3 Bath | 2 Car Garage | 2 Story

REV 07/2022

Any floorplan and/or elevation rendering is an artist's conceptual rendering intended to provide a general overview, but any such rendering does not constitute actual plans and specifications for any home. Renderings and pictures are representative and may depict floorplans, elevations, options, upgrades, landscaping, and other features and amenities that are not included as part of all homes and/or may not be available for all lots and/or in all communities. Renderings may not be drawn to scales. Square footalages and dimensions are approximate and may vary in construction and depending on the standard of measurement used, engineering and municipal requirements, or other site-specific conditions. Homes may be constructed with a floorplan that is the reverse of the floorplan rendering. Plans are copyrighted and/or otherwise subject to intellectual property rights of Meritage and/or others and cannot be reproduced or copied without Meritage's prior written consent. Plans and specifications, home features, and community information are subject to change, and homes to prior sale, at any time without notice or obligation. Pictures and other promotional materials are representative and may depict or contain floor plans, square footages, elevations, options, upgrades, landscaping, pool/spa, furnishings, appliances, and designer/decorator features and amenities that are not included as part of the home and/or may not be available in all communities. Not an offer or solicitation to sell real property. Offers to sell real property may only be made and accepted at the sales center for individual Meritage Homes Corporation. ©2023 Meritage Homes Corporation. All rights reserved.