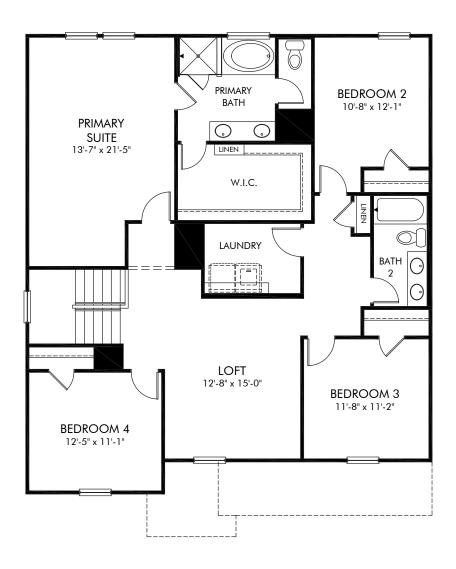

Providence Estates | Chatham/Plan S451 | Second Floor Approx. 2,674 sq. ft. | 5 Bed | 3 Bath | 2 Car Garage | 2 Story

Any floorplan and/or elevation rendering is an artist's conceptual rendering intended to provide a general overview, but any such rendering does not constitute actual plans and specifications for any home. Renderings and pictures are representative and may depict floorplans, elevations, options, upgrades, landscaping, and other features and amenities that are not included as part of all homes and/or may not be available for all lots and/or in all communities. Renderings may not be drawn to scale. Square footages and dimensions are approximate and may vary in construction and depending on the standard of measurement used, engineering and municipal requirements, or other site-specific conditions. Homes may be constructed with a floorplan that is the reverse of the floorplan rendering. Plans are copyrighted and/or otherwise subject to intellectual property rights of Meritage and/or others and cannot be reproduced or copied without Meritage's prior written consent. Plans and specifications, home features, and community information are subject to change, and homes to prior sale, at any time without notice or obligation. Pictures and other promotional materials are representative and may depict or contain floor plans, square footages, elevations, options, upgrades, landscaping, pool/spa, furnishings, appliances, and designer/decorator features and amenities that are not included as part of the home and/or may not be available in all communities. Not an offer or solicitation to sell real property. Offers to sell real property may only be made and accepted at the sales center for individual Meritage Homes Corporation. ©2023 Meritage Homes Corporation. If plants reserved.