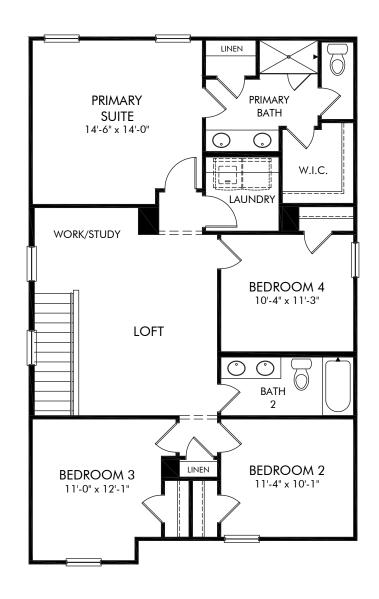

Belterra | Lennon/Plan 343L | Second Floor Approx. 1,934 sq. ft. | 4 Bed | 2.5 Bath | 2 Car Garage | 2 Story

Any floorplan and/or elevation rendering is an artist's conceptual rendering intended to provide a general overview, but any such rendering does not constitute actual plans and specifications for any home. Renderings and pictures are representative and may depict floorplans, elevations, options, upgrades, landscaping, and other features and amenities that are not included as part of all homes and/or may not be available for all lots and/or in all communities. Renderings may not be drawn to scale. Square footalgase and dimensions are approximate and may vary in construction and depending on the standard of measurement used, engineering and menicipal requirements, or other site-specific conditions. Homes may be constructed with a floorplan transferring the footage and/or otherwise subject to intellectual property rights of Meritage and/or others and cannot be reproduced or copied without Meritage's prior written consent. Plans and specifications, home features, and community information are subject to change, and homes to prior sale, at any time without notice or obligation. Pictures and other promotional materials are representative and may depict or contain floor plans, square footages, elevations, options, upgrades, landscaping, pool/spa, furnishings, appliances, and designer/decorator features and amenities that are not included as part of the home and/or may not be available in all communities. Benefit and the property may only be made and accepted at the sales center for individual Meritage Homes Corporation. ©2022 Meritage Homes Corporation. All rights reserved.