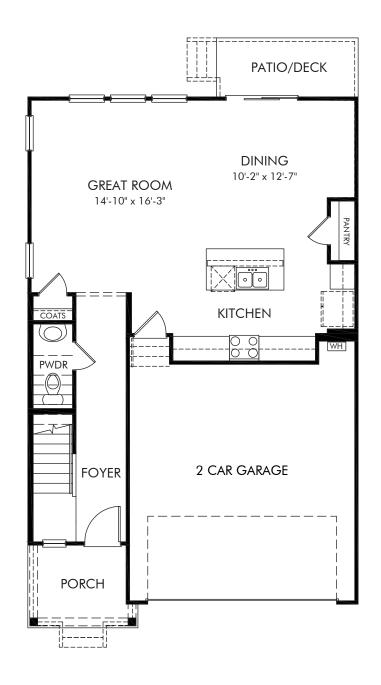

Belterra | Lennon/Plan 343L | First Floor Approx. 1,934 sq. ft. | 4 Bed | 2.5 Bath | 2 Car Garage | 2 Story

REV 12/15/22

Any floorplan and/or elevation rendering is an artist's conceptual rendering intended to provide a general overview, but any such rendering does not constitute actual plans and specifications for any home. Renderings and pictures are representative and may depict floorplans, elevations, options, upgrades, landscaping, and other features and amenities that are not included as part of all homes and/or may not be available for all lots and/or in all communities. Renderings may not be drawn to scales, Square footalgase and dimensions are approximate and may vary in construction and depending on the standard of measurement used, engineering and micipal requirements, or other site-specific conditions. Homes may be constructed with a floorplan that is the reverse of the floorplan rendering. Plans are copyrighted and/or otherwise subject to intellectual property rights of Meritage and/or others and cannot be reproduced or copied without Meritage's prior written consent. Plans and specifications, home features, and community information are subject to change, and homes to prior sale, at any time without notice or obligation. Pictures and other promotional materials are representative and may depict or contain floor plans, square footages, elevations, options, upgrades, landscaping, pool/spa, furnishings, appliances, and designer/decorator features and amenities that are not included as part of the home and/or may not be available in all communities. The solication to sell real property. Offers to sell real property may only be made and accepted at the sales center for individual Meritage Homes Corporation. ©2022 Meritage Homes Corporation. All rights reserved.