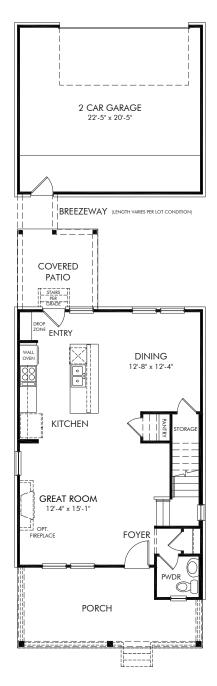

Poplar Farms | Keaton/D10 | First Floor

Approx. 1,523 sq. ft. | 3 Bed | 2.5 Bath | Detached 2 Car Garage | 2 Story

FLEX LIVING OPTIONS: Bonus Space.

Any floorplan and/or elevation rendering is an artist's conceptual rendering intended to provide a general overview, but any such rendering does not constitute actual plans and specifications for any home. Renderings and pictures are representative and may depict floorplans, elevations, options, upgrades, landscaping, and other features and amenities that are not included as part of all homes and/or may not be available for all lots and/or in all communities. Renderings may not be drawn to scale. Square footalges and dimensions are approximate and may vary in construction and depending on the standard of measurement used, engineering and municipal requirements, or other site-specific conditions. Homes may be constructed with a floorplan that is the reverse of the floorplan rendering. Plans are copyrighted and/or otherwise subject to intellectual property rights of Meritage and/or others and cannot be reproduced or copied without Meritage's prior written consent. Plans and specifications, home features, and community information are subject to change, and homes to prior sale, at any time without notice or obligation. Pictures and other promotional materials are representative and may depict or contain floor plans, square footages, elevations, options, upgrades, landscaping, pool/spa, furnishings, appliances, and designer/decorator features and amenities that are not included as part of the home and/or may not be available in all communities. Not an offer or solicitation to sell real property. Offers to sell real property may only be made and accepted at the sales canter for individual Meritage Homes Corporation. ©2024 Meritage Homes Corporation, All rights reserved.