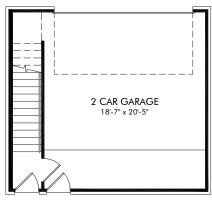

OPT. STAIRS TO BONUS SPACE

OPT. BONUS SPACE

Poplar Farms | Keaton/D10 | Options

Approx. 1,523 sq. ft. | 3 Bed | 2.5 Bath | Detached 2 Car Garage | 2 Story

FLEX LIVING OPTIONS: Bonus Space.

Any floorplan and/or elevation rendering is an artist's conceptual rendering intended to provide a general overview, but any such rendering does not constitute actual plans and specifications for any home. Renderings and pictures are representative and may depict floorplans, elevations, options, upgrades, landscaping, and other features and amenities that are not included as part of all homes and/or may not be available for all lots and/or in all communities. Renderings may not be drawn to scales. Square footalages and dimensions are approximate and may vary in construction and depending on the standard of measurement used, engineering and municipal requirements, or other site-specific conditions. Homes may be constructed with a floorplan that is the reverse of the floorplan rendering. Plans are copyrighted and/or otherwise subject to intellectual property rights of Meritage and/or others and cannot be reproduced or copied without Meritage's prior written consent. Plans and specifications, home features, and community information are subject to change, and homes to prior sale, at any time without notice or obligation. Pictures and other promotional materials are representative and may depict or contain floor plans, square footages, elevations, options, upgrades, landscaping, pool/spa, furnishings, appliances, and designer/decorator features and amenities that are not included as part of the home and/or may not be available in all communities. Not an offer or solicitation to sell real property. Offers to sell real property may only be made and accepted at the sales center for individual Meritage Homes Corporation. © 2024 Meritage Homes Corporation. All rights reserved.