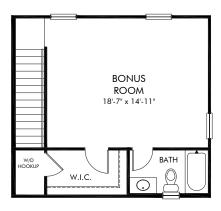

OPT. STAIRS TO BONUS SPACE

OPT. BONUS SPACE

Poplar Farms | Keaton/D10 | Options

Approx. 1,523 sq. ft. | 3 Bed | 2.5 Bath | Detached 2 Car Garage | 2 Story

FLEX LIVING OPTIONS: Bonus Space.

Any floorplan and/or elevation rendering is an artist's conceptual rendering intended to provide a general overview, but any such rendering does not constitute actual plans and specifications for any home. Renderings and pictures are representative and may depict floorplans, elevations, options, upgrades, landscaping, and other features and amenities that are not included as part of all homes and/or may not be available for all lots and/or in all communities. Renderings may not be drawn to scales. Square footalages and dimensions are approximate and may vary in construction and depending on the standard of measurement used, engineering and municipal requirements, or other site-specific conditions. Homes may be constructed with a floorplan that is the reverse of the floorplan rendering. Plans are copyrighted and/or otherwise subject to intellectual property rights of Meritage and/or others and cannot be reproduced or copied without Meritage's prior written consent. Plans and specifications, home features, and community information are subject to change, and homes to prior sale, at any time without notice or obligation. Pictures and other promotional materials are representative and may depict or contain floor plans, square footages, elevations, options, upgrades, landscaping, pool/spa, furnishings, appliances, and designer/decorator features and amenities that are not included as part of the home and/or may not be available in all communities. Not an offer or solicitation to sell real property. Offers to sell real property may only be made and accepted at the sales center for individual Meritage Homes Corporation. © 2024 Meritage Homes Corporation. All rights reserved.