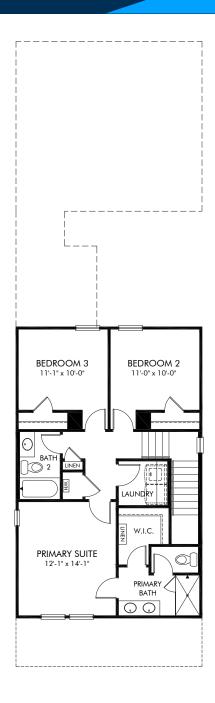

Poplar Farms | Keaton/D10 | Second Floor

Approx. 1,523 sq. ft. | 3 Bed | 2.5 Bath | Detached 2 Car Garage | 2 Story

FLEX LIVING OPTIONS: Bonus Space.

Any floorplan and/or elevation rendering is an artist's conceptual rendering intended to provide a general overview, but any such rendering does not constitute actual plans and specifications for any home. Renderings and pictures are representative and may depict floorplans, elevations, options, upgrades, landscaping, and other features and amenities that are not included as part of all homes and/or may not be available for all lots and/or in all communities. Renderings may not be drawn to scale. Square footalges and dimensions are approximate and may vary in construction and depending on the standard of measurement used, engineering and municipal requirements, or other site-specific conditions. Homes may be constructed with a floorplan that is the reverse of the floorplan rendering. Plans are copyrighted and/or otherwise subject to intellectual property rights of Meritage and/or others and cannot be reproduced or copied without Meritage's prior written consent. Plans and specifications, home features, and community information are subject to change, and homes to prior sale, at any time without notice or obligation. Pictures and other promotional materials are representative and may depict or contain floor plans, square footages, elevations, options, upgrades, landscaping, pool/spa, furnishings, appliances, and designer/decorator features and amenities that are not included as part of the home and/or may not be available in all communities. Not an offer or solicitation to sell real property. Offers to sell real property may only be made and accepted at the sales canter for individual Meritage Homes Corporation. ©2024 Meritage Homes Corporation, All rights reserved.