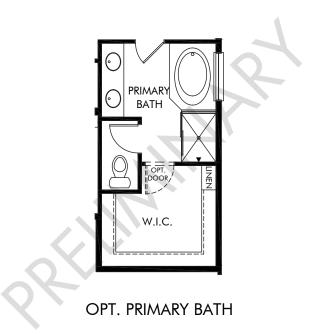

## Murphy Creek | The Brice | Options Approx. 1,660 sq. ft. | 3 Bed | 2 Bath | 2-Car Garage | 1 Story

FLEX LIVING OPTIONS: Opt. Full Basement, Opt. Finished Basement, Opt. Primary Bath

Any floorplan and/or elevation rendering is an artist's conceptual rendering intended to provide a general overview, but any such rendering does not constitute actual plans and specifications for any home. Renderings and pictures are representative and may depict floorplans, elevations, options, upgrades, landscaping, and other features and amenities that are not included as part of all homes and/or may not be available for all lots and/or in all communities. Renderings may not be drawn to scale. Square footages and dimensions are approximate and may vary in construction and depending on the standard of measurement used, engineering and municipal requirements, or other site-specific conditions. Homes may be constructed with a floorplan the standard of measurement used, engineering and municipal requirements, or other site-specific conditions. Homes may be constructed with a floorplan the standard of measurement used, engineering and municipal requirements, or other site-specific conditions. Homes may be constructed with a floorplan the standard or measurement used, encopyrighted and/or otherwise subject to intellectual property rights of Meritage and/or others and cannot be reproduced or copied without Meritage's prior written consent. Plans and specifications, home features, and community information are subject to change, and homes to prior sale, at any time without notice or obligation. Fictures and other promotional materials are representative and may depict or contain floor plans, square footages, elevations, options, upgrades, landscaping, pool/spa, turnishings, appliances, and designer/decorator features and amenities that are not included as part of the home and/or may not be available in all communities. Not an offer or solicitation to sell real property. Offers to sell real property may only be made and accepted at the standard for energy-efficient homes@, and Life. Built, Bettinge Homes Corporation. @2022 Meritage Homes Corporation. Minghts reserved.