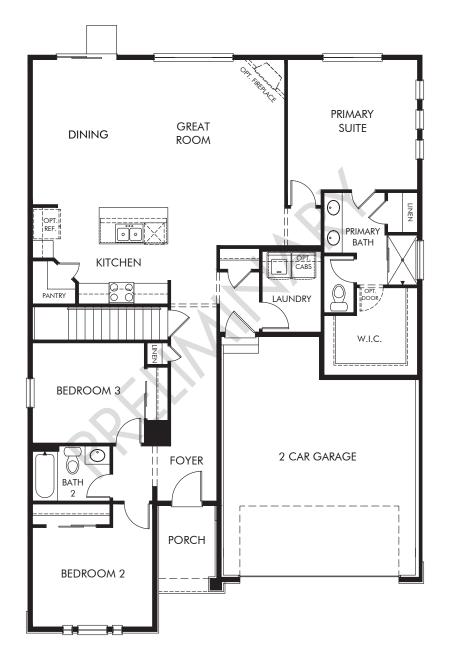

## Murphy Creek | The Brice | First Floor Approx. 1,660 sq. ft. | 3 Bed | 2 Bath | 2-Car Garage | 1 Story

REV 06/22

FLEX LIVING OPTIONS: Opt. Full Basement, Opt. Finished Basement, Opt. Primary Bath

Any floorplan and/or elevation rendering is an artist's conceptual rendering intended to provide a general overview, but any such rendering does not constitute actual plans and specifications for any home. Renderings and pictures are representative and may depict floorplans, elevations, options, upgrades, landscaping, and other features and amenities that are not included as part of all homes and/or may not be available for all lots and/or in all communities. Renderings may not be drawn to scale. Square floorplan rendering. Plans are approximate and may vary in construction and depending on the standard of measurement used, engineering and municipal requirements, or other site-specific conditions. Homes may be constructed with a floorplan the reverse of the floorplan rendering. Plans are copyrighted and/or otherwise subject to intellectual property rights of Meritage and/or others and cannot be reproduced or copied without Meritage's prior written consent. Plans and specifications, home features, and community information are subject to change, and homes to prior sale, at any time without notice or obligation. Plictures and other promotional materials are representative and may depict or contain floor plans, square footages, elevations, options, upgrades, landscaping, pool/spa, turnishings, appliances, and designer/decorator features and amenities that are not included as part of the home and/or may not be available in all communities. Not an offer or solicitation to sell real property. Offers to sell real property may only be made and accepted at the standard for energy-efficient homes@, and Life. Built. Built.