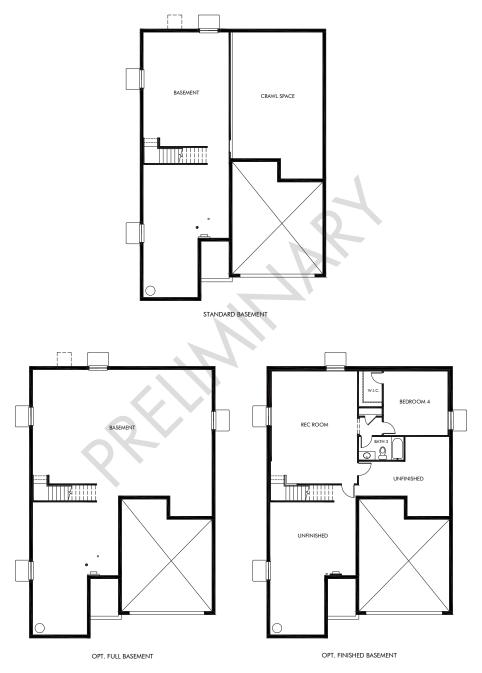

## Murphy Creek | The Brice | Basement Approx. 1,660 sq. ft. | 3 Bed | 2 Bath | 2-Car Garage | 1 Story

FLEX LIVING OPTIONS: Opt. Full Basement, Opt. Finished Basement, Opt. Primary Bath

Any floorplan and/or elevation rendering is an artist's conceptual rendering intended to provide a general overview, but any such rendering does not constitute actual plans and specifications for any home. Renderings and pictures are representative and may depict floorplans, elevations, options, upgrades, landscaping, and other features and amenities that are not included as part of all homes and/or may not be available for all lots and/or in all communities. Renderings may not be drawn to scale. Square floorplan rendering. Plans are approximate and may vary in construction and depending on the standard of measurement used, engineering and municipal requirements, or other site-specific conditions. Homes may be constructed with a floorplan there there are copyrighted and/or otherwise subject to intellectual property rights of Meritage and/or others and cannot be reproduced or copied without Meritage's prior written consent. Plans and specifications, home features, and other promotional materials are representative and may depict or contain floor plans, square footages, elevations, options, upgrades, landscaping, pool/sa, furtistings, appliances, and designer/decorator features and amenities that are not included as part of the home and/or may not be available in all communities. Not an offer or solicitation to sell real property. Offers to sell real property may only be made and accepted at the sales center for individual Meritage Homes Sorporation. @2022 Meritage Homes Corporation. All rights reserved.