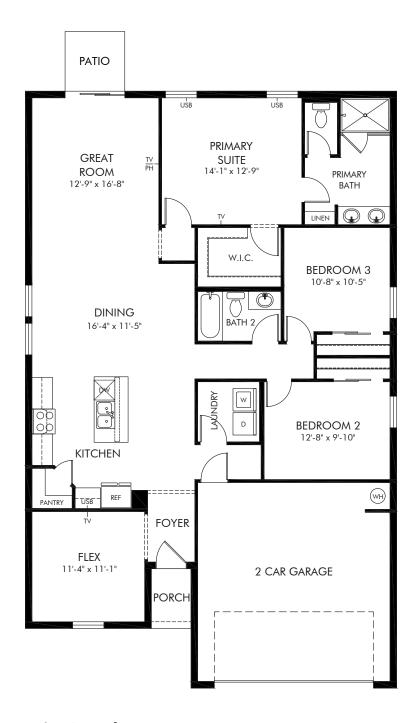

Eden Hills - Signature Series | Daphne Approx. 1,695 sq. ft. | 3 Bed | 2 Bath | 2 Car Garage | 1 Story

FLEX LIVING OPTIONS: Opt. Covered Lanai

Any floorplan and/or elevation rendering is an artist's conceptual rendering intended to provide a general overview, but any such rendering does not constitute actual plans and specifications for any home. Renderings and pictures are representative and may depict floorplans, elevations, options, upgrades, landscaping, and other features and amenities that are not included as part of all homes and/or may not be available for all lots and/or in all communities. Renderings may not be drawn to scale. Square footalges and dimensions are approximate and may vary in construction and depending on the standard of measurement used, engineering and municipal requirements, or other site-specific conditions. Homes may be constructed with a floorplan that is the reverse of the floorplan rendering. Plans are copyrighted and/or otherwise subject to intellectual property rights of Meritage and/or others and cannot be reproduced or copied without Meritage's prior written consent. Plans and specifications, home features, and community information are subject to change, and homes to prior sale, at any time without notice or obligation. Pictures and other promotional materials are representative and may depict or contain floor plans, square footages, elevations, options, upgrades, landscaping, pool/spa, furnishings, appliances, and designer/decorator features and amenities that are not included as part of the home and/or may not be available in all communities. Not an offer or solicitation to sell real property. Offers to sell real property may only be made and accepted at the sales canter for individual Meritage Homes Corporation. ©2024 Meritage Homes Corporation. All rights reserved.