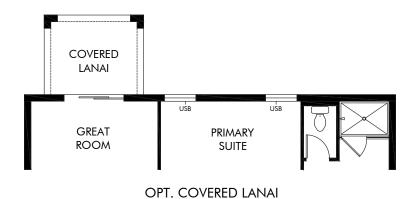

Eden Hills - Signature Series | Daphne | Options Approx. 1,695 sq. ft. | 3 Bed | 2 Bath | 2 Car Garage | 1 Story

FLEX LIVING OPTIONS: Opt. Covered Lanai

Any floorplan and/or elevation rendering is an artist's conceptual rendering intended to provide a general overview, but any such rendering does not constitute actual plans and specifications for any home. Renderings and pictures are representative and may depict floorplans, elevations, options, upgrades, landscaping, and other features and amenities that are not included as part of all homes and/or may not be available for all lots and/or in all communities. Renderings may not be drawn to scales. Square footalages and dimensions are approximate and may vary in construction and depending on the standard of measurement used, engineering and municipal requirements, or other site-specific conditions. Homes may be constructed with a floorplan that is the reverse of the floorplan rendering. Plans are copyrighted and/or otherwise subject to intellectual property rights of Meritage and/or others and cannot be reproduced or copied without Meritage's prior written consent. Plans and specifications, home features, and community information are subject to change, and homes to prior sale, at any time without notice or obligation. Pictures and other promotional materials are representative and may depict or contain floor plans, square footages, elevations, options, upgrades, landscaping, pool/spa, furnishings, appliances, and designer/decorator features and amenities that are not included as part of the home and/or may not be available in all communities. Not an offer or solicitation to sell real property. Offers to sell real property may only be made and accepted at the sales center for individual Meritage Homes Corporation. © 2024 Meritage Homes Corporation. All rights reserved.