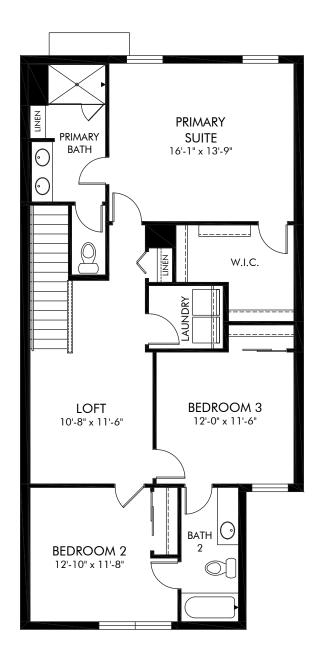

Tidewater | Sandpiper | Second Floor Approx. 1,808 sq. ft. | 3 Bed | 2.5 Bath | 2 Car Garage | 2 Story

Any floorplan and/or elevation rendering is an artist's conceptual rendering intended to provide a general overview, but any such rendering does not constitute actual plans and specifications for any home. Renderings and pictures are representative and may depict floorplans, elevations, options, upgrades, landscaping, and other features and amenities that are not included as part of all homes and/or may not be available for all lots and/or in all communities. Renderings may not be drawn to scales, and any in construction and depending on the standard of measurement used, engineering and meniticipal requirements, or other site-specific conditions. Homes may be constructed with a floorplan that is the reverse of the floorplan rendering. Plans are copyrighted and/or otherwise subject to intellectual property rights of Meritage and/or others and cannot be reproduced or copied without Meritage's prior written consent. Plans and specifications, home features, and community information are subject to change, and homes to prior sale, at any time without notice or obligation. Pictures and other promotional materials are representative and may depict or contain floor plans, square footages, elevations, options, upgrades, landscaping, pool/spa, furnishes, appliances, and designer/decorator features and amenities that are not included as part of the home and/or may not be available in all communities. Benefit and property. Offers to sell real property may only be made and accepted at the standard for energy-efficient homes®, and Life. Built. Built.