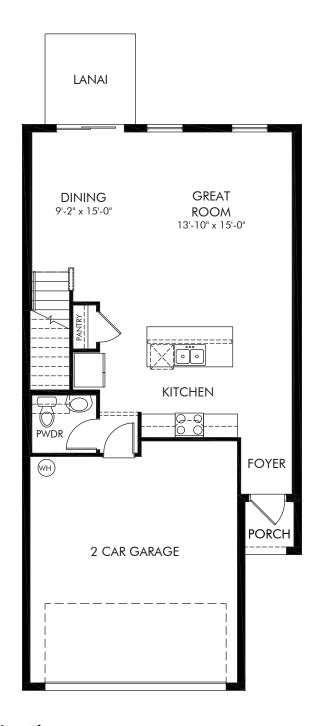

Tidewater | Sandpiper | First Floor Approx. 1,808 sq. ft. | 3 Bed | 2.5 Bath | 2 Car Garage | 2 Story

REV 03/23

Any floorplan and/or elevation rendering is an artist's conceptual rendering intended to provide a general overview, but any such rendering does not constitute actual plans and specifications for any home. Renderings and pictures are representative and may depict floorplans, elevations, options, upgrades, landscaping, and other features and amenities that are not included as part of all homes and/or may not be available for all lots and/or in all communities. Renderings may not be drawn to scale. Square footalges and dimensions are approximate and may vary in construction and depending on the standard of measurement used, engineering and municipal requirements, or other site-specific conditions. Homes may be constructed with a floorplan that is the reverse of the floorplan rendering. Plans are copyrighted and/or otherwise subject to intellectual property rights of Meritage and/or others and cannot be reproduced or copied without Meritage's prior written consent. Plans and specifications, home features, and community information are subject to change, and homes to prior sale, at any time without notice or obligation. Pictures and other promotional materials are representative and may depict or contain floor plans, square footages, elevations, options, upgrades, landscaping, pool/spa, furnishings, appliances, and designer/decorator features and amenities that are not included as part of the home and/or may not be available in all communities. Not an offer or solicitation to sell real property. Offers to sell real property may only be made and accepted at the sales center for individual Meritage Homes Corporation. ©2023 Meritage Homes Corporation. All rights reserved.