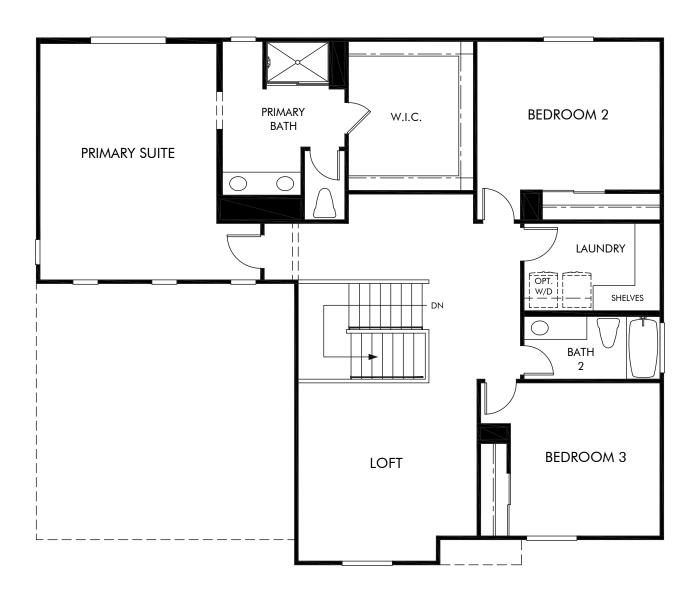

Holly at The Fairways | Residence 2 | Second Floor Approx. 2,992 sq. ft. | 4 Bed | 3 Bath | 3 Bay Tandem Garage | 2 Story

Any floorplan and/or elevation rendering is an artist's conceptual rendering intended to provide a general overview, but any such rendering does not constitute actual plans and specifications for any home. Renderings and pictures are representative and may depict floorplans, elevations, options, upgrades, landscaping, and other features and amenities that are not included as part of all homes and/or may not be available for all lots and/or in all communities. Renderings may not be drawn to scale. Square footalges and dimensions are approximate and may vary in construction and depending on the standard of measurement used, engineering and menticipal requirements, or other site-specific conditions. Homes may be constructed with a floorplan that is the reverse of the floorplan rendering. Plans are copyrighted and/or otherwise subject to intellectual property rights of Meritage and/or others and cannot be reproduced or copied without Meritage's prior written consent. Plans and specifications, home features, and community information are subject to change, and homes to prior sale, at any time without notice or obligation. Pictures and other promotional materials are representative and may depict or contain floor plans, square footages, elevations, options, upgrades, landscaping, pool/spa, furnishings, appliances, and designer/decorator features and amenities that are not included as part of the home and/or may not be available in all communities. Not an offer or solicitation to sell real property, Offers to sell real property may only be made and accepted at the sales center for individual Meritage Homes Corporation. ©2023 Meritage Homes Corporation. All rights reserved.