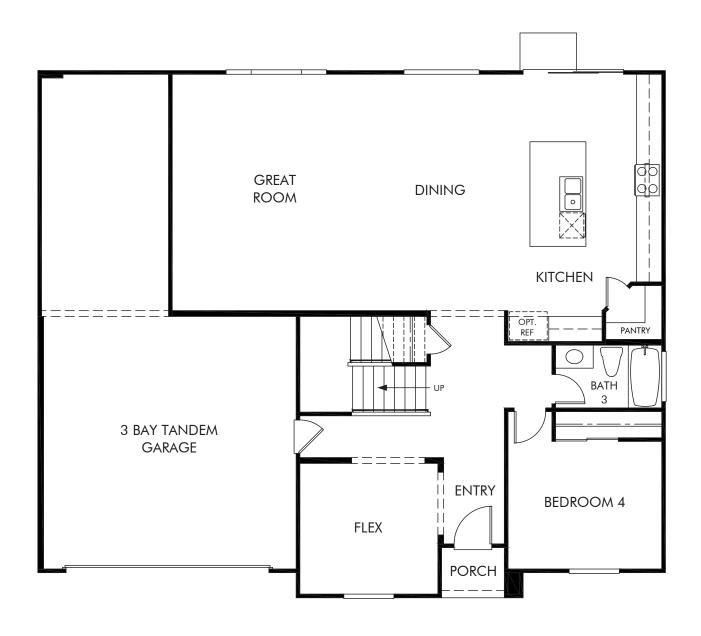

## Holly at The Fairways | Residence 2 | First Floor Approx. 2,992 sq. ft. | 4 Bed | 3 Bath | 3 Bay Tandem Garage | 2 Story

REV 10/22

Any floorplan and/or elevation rendering is an artist's conceptual rendering intended to provide a general overview, but any such rendering does not constitute actual plans and specifications for any home. Renderings and pictures are representative and may depict floorplans, elevations, options, upgrades, landscaping, and other features and amenities that are not included as part of all homes and/or may not be available for all lots and/or in all communities. Renderings may not be drawn to scale. Square footalges and dimensions are approximate and may vary in construction and depending on the standard of measurement used, engineering and menticipal requirements, or other site-specific conditions. Homes may be constructed with a floorplan that is the reverse of the floorplan rendering. Plans are copyrighted and/or otherwise subject to intellectual property rights of Meritage and/or others and cannot be reproduced or copied without Meritage's prior written consent. Plans and specifications, home features, and community information are subject to change, and homes to prior sale, at any time without notice or obligation. Pictures and other promotional materials are representative and may depict or contain floor plans, square footages, elevations, options, upgrades, landscaping, pool/spa, furnishings, appliances, and designer/decorator features and amenities that are not included as part of the home and/or may not be available in all communities. Not an offer or solicitation to sell real property, Offers to sell real property may only be made and accepted at the sales center for individual Meritage Homes Corporation. ©2023 Meritage Homes Corporation. All rights reserved.