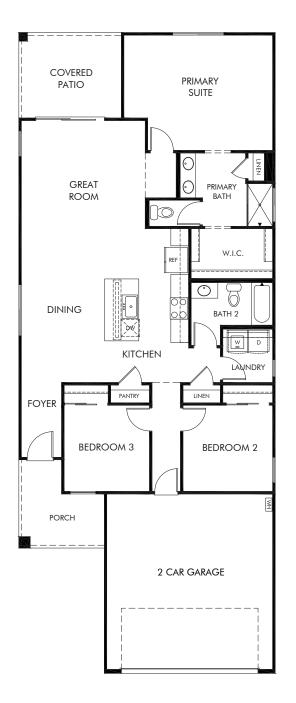

## Mandarina - Signature Series | Onyx Approx. 1,480 sq. ft. | 3 Bed | 2 Bath | 2 Car Garage | 1 Story

Any floorplan and/or elevation rendering is an artist's conceptual rendering intended to provide a general overview, but any such rendering does not constitute actual plans and specifications for any home. Renderings and pictures are representative and may depict floorplans, elevations, options, upgrades, landscaping, and other features and amenities that are not included as part of all homes and/or may not be available for all lots and/or in all communities. Renderings may not be drawn to scale. Square footages and dimensions are approximate and may vary in construction and depending on the standard of measurement used, engineering and municipal requirements, or other site-specific conditions. Homes may be constructed with a floorplan that is the reverse of the floorplan rendering. Plans are copyrighted and/or otherwise subject to intellectual property rights of Meritage and/or others and cannot be reproduced or copied without Meritage's prior written consent. Plans and specifications, home features, and other promotional materials are representative and may depict or contain floor plans, square footages, elevations, options, upgrades, landscaping, pool/spa, furnishings, appliances, and designer/decorator features and amenities. Not an offer or solicitation to sell real property. Offers to sell real property may only be made and accepted at the sales center for individual Meritage Homes Sorporation. ©2025 Meritage Homes Corporation. All rights reserved.