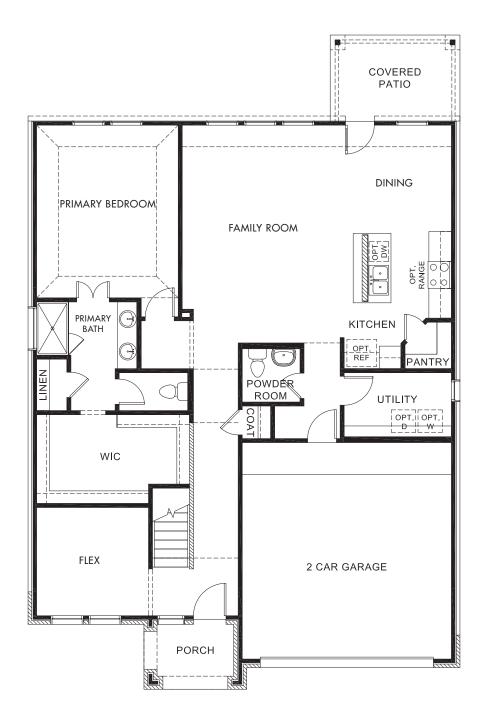

## The McKinnon | Plan C451 | First Floor Approx. 2,497 sq. ft. | 3 Bed | 2.5 Bath | 2 Car Garage | 2 Story

REV 12/20 DFW C451

Any floorplan and/or elevation rendering is an artist's conceptual rendering intended to provide a general overview, but any such rendering does not constitute actual plans and specifications for any home. Renderings and pictures are representative and may depict floorplans, elevations, options, upgrades, landscaping, and other features and amenities that are not included as part of all homes and/or may not be available for all lots and/or in all communities. Renderings may not be drawn to scale. Square footages and dimensions are approximate and may vary in construction and depending on the standard of measurement used, engineering and municipal requirements, or other site-specific conditions. Homes may be constructed with a floorplan that is the reverse of the floorplan rendering. Plans are copyrighted and/or otherwise subject to intellectual property rights of Meritage and/or others and cannot be reproduced or copied without Meritage's prior written consent. Plans and specifications, home features, and community information are subject to change, and homes to prior sale, at any time without notice or obligation. Pictures and other promotional materials are representative and may depict or contain floor plans, square footages, elevations, options, upgrades, landscaping, pool/spa, furnishings, appliances, and designer/decorator features and amenities that are not included as part of the home and/or may not be available in all communities. Not an offer or solicitation to sell real property, Offers to sell real property may only be made and an accepted at the sales center for individual Meritage Homes Corporation. © 2021 Meritage Homes Corporation, All rights reserved.