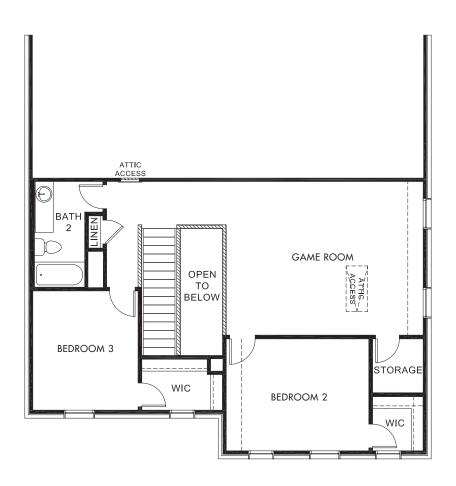

## The McKinnon | Plan C451 | Second Floor Approx. 2,497 sq. ft. | 3 Bed | 2.5 Bath | 2 Car Garage | 2 Story

Any floorplan and/or elevation rendering is an artist's conceptual rendering intended to provide a general overview, but any such rendering does not constitute actual plans and specifications for any home. Renderings and pictures are representative and may depict floorplans, elevations, options, upgrades, landscaping, and other features and amenities that are not included as part of all homes and/or may not be available for all lots and/or in all communities. Renderings may not be drawn to scale. Square footages and dimensions are approximate and may vary in construction and depending on the standard of measurement used, engineering and municipal requirements, or other site-specific conditions. Homes may be constructed with a floorplan that is the reverse of the floorplan rendering. Plans are copyrighted and/or otherwise subject to intellectual property rights of Meritage and/or others and cannot be reproduced or copied without Meritage's prior written consent. Plans and specifications, home features, and community information are subject to change, and homes to prior sale, any time without notice or obligation. Pictures and other promotional materials are representative and may depict or contain floor plans, square footages, elevations, options, upgrades, landscaping, pool/spa, furnishings, appliances, and designer/decorator features and amenities that are not included as part of the home and/or may not be available in all communities. Not an offer or solicitation to sell real property, Offers to sell real property may only be made and as part of the home and/or may not be available in all communities. Not an offer or solicitation to sell real property may only be made and as a large Homes Corporation. ©2021 All rights reserved.