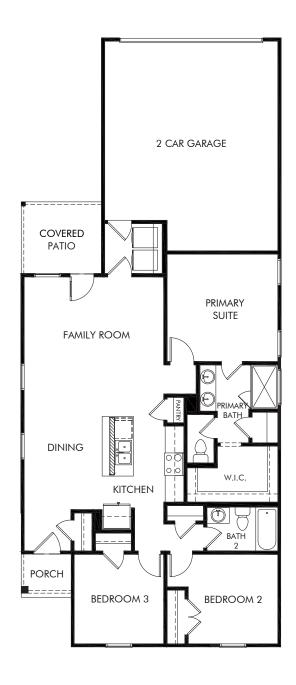

## The Boise | Plan L710 Approx. 1,226 sq. ft. | 3 Bed | 2 Bath | 2 Car Garage | 1 Story

REV 06/22 DFW L710

Any floorplan and/or elevation rendering is an artist's conceptual rendering intended to provide a general overview, but any such rendering does not constitute actual plans and specifications for any home. Renderings and pictures are representative and may depict floorplans, elevations, options, upgrades, landscaping, and other features and amenities that are not included as part of all homes and/or may not be available for all lots and/or in all communities. Renderings may not be drawn to scale. Square footages and dimensions are approximate and may vary in construction and depending on the standard of measurement used, engineering and municipal requirements, or other site-specific conditions. Homes may be constructed with a floorplan that is the reverse of the floorplan rendering. Plans are copyrighted and/or otherwise subject to intellectual property rights of Meritage and/or others and cannot be reproduced or copied without Meritage's prior written consent. Plans and specifications, home features, and community information are subject to change, and homes to prior sale, at any time without notice or obligation. Pictures and other promotional materials are representative and may depict or contain floor plans, square footages, elevations, options, upgrades, landscaping, pool/spa, furnishings, appliances, and designer/decorator features and amenities that are not included as part of the home and/or may not be available in all communities. Not an offer or solicitation to sell real property, Offers to sell real property may only be made and accepted at the sales center for individual Meritage Homes Corporation. © 2022 Meritage Homes Corporation, All rights reserved.