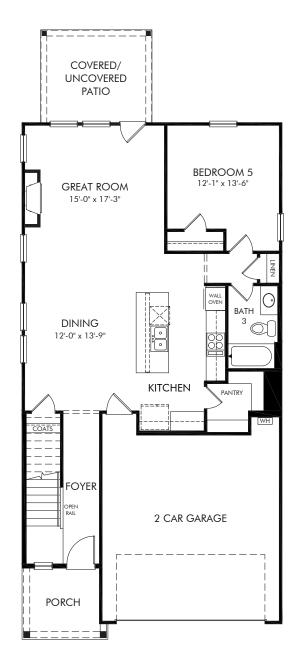

## Hemingway | Paisley/Plan 346 | First Floor Approx. 2,352 sq. ft. | 5 Bed | 3 Bath | 2 Car Garage | 2 Story

Any floorplan and/or elevation rendering is an artist's conceptual rendering intended to provide a general overview, but any such rendering does not constitute actual plans and specifications for any home. Renderings and pictures are representative and may depict floorplans, elevations, options, upgrades, landscaping, and other features and amenities that are not included as part of all homes and/or may not be available for all lots and/or in all communities. Renderings may not be drawn to scale. Square footages and dimensions are approximate and may vary in construction and depending on the standard of measurement used, engineering and municipal requirements, or other site-specific conditions. Homes may be constructed with a floorplan the standard of measurement used, engineering and municipal requirements, or other site-specific conditions. Homes may be constructed with a floorplan the standard or dimeasurement used, engineering and municipal requirements, or other site-specific conditions. Homes may be constructed with a floorplant here floorplan rendering. Plans are copyrighted and/or otherwise subject to intellectual property rights of Meritage and/or others and cannot be reproduced or copied without Meritage's prior written consent. Plans and specifications, home features, and other promotional materials are representative and may depict or contain floor plans, square footages, elevations, options, upgrades, landscaping, pool/spa, furnishings, appliances, and designer/decorator features and amenities that are not included as part of the home and/or may not be available in all communities. Not an offer or solicitation to sell real property. Offers to sell real property may only be made and accepted at the sales center for individual Meritage Homes Comparation. ©2024 Meritage Homes Corporation. Minght reserved.