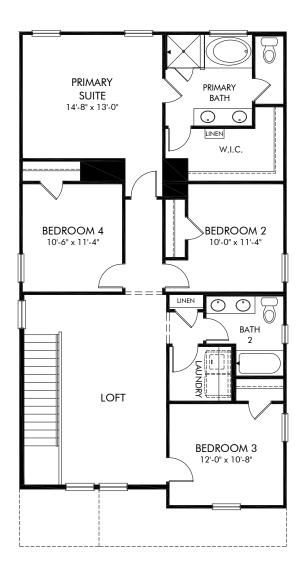

## Hemingway | Paisley/Plan 346 | Second Floor Approx. 2,352 sq. ft. | 5 Bed | 3 Bath | 2 Car Garage | 2 Story

Any floorplan and/or elevation rendering is an artist's conceptual rendering intended to provide a general overview, but any such rendering does not constitute actual plans and specifications for any home. Renderings and pictures are representative and may depict floorplans, elevations, options, upgrades, landscaping, and other features and amenities that are not included as part of all homes and/or may not be available for all lots and/or in all communities. Renderings may not be drawn to scale. Square footages and dimensions are approximate and may vary in construction and depending on the standard of measurement used, engineering and municipal requirements, or other site-specific conditions. Homes may be constructed with a floorplan the standard of measurement used, engineering and municipal requirements, or other site-specific conditions. Homes may be constructed with a floorplan the standard or dimeasurement used, engineering and municipal requirements, or other site-specific conditions. Homes may be constructed with a floorplant here floorplan rendering. Plans are copyrighted and/or otherwise subject to intellectual property rights of Meritage and/or others and cannot be reproduced or copied without Meritage's prior written consent. Plans and specifications, home features, and other promotional materials are representative and may depict or contain floor plans, square footages, elevations, options, upgrades, landscaping, pool/spa, furnishings, appliances, and designer/decorator features and amenities that are not included as part of the home and/or may not be available in all communities. Not an offer or solicitation to sell real property. Offers to sell real property may only be made and accepted at the sales center for individual Meritage Homes Comparation. ©2024 Meritage Homes Corporation. Minght reserved.