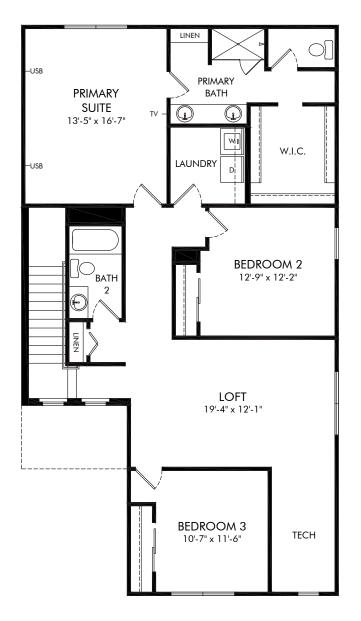

### Bradbury Creek - Classic Series | Zion | Second Floor Approx. 2,387 sq. ft. | 4 Bed | 3 Bath | 2 Car Garage | 2 Story

#### FLEX LIVING OPTIONS: Opt. Covered Lanai

Any floorplan and/or elevation rendering is an artist's conceptual rendering intended to provide a general overview, but any such rendering does not constitute actual plans and specifications for any home. Renderings and pictures are representative and may depict floorplans, elevations, options, upgrades, landscaping, and other features and amenities that are not included as part of all homes and/or may not be available for all lots and/or in all communities. Renderings may not be drawn to scale. Square footages and dimensions are approximate and may vary in construction and depending on the standard of measurement used, engineering and municipal requirements, or other site-specific conditions. Homes may be constructed with a floorplan that is the reverse of the floorplan rendering. Plans are copyrighted and/or otherwise subject to intellectual property rights of Meritage and/or others and cannot be reproduced or copied without Meritage's prior written consent. Plans and specifications, home features, and other promotional materials are representative and may depict or contain floor plans, square footages, elevations, options, upgrades, landscaping, pool/spa, furnishings, appliances, and designer/decorator features and amenities. Not an offer or solicitation to sell real property. Offers to sell real property may only be made and accepted at the sales center for individual Meritage Homes Sorporation. ©2024 Meritage Homes Sorporation. All rights reserved.