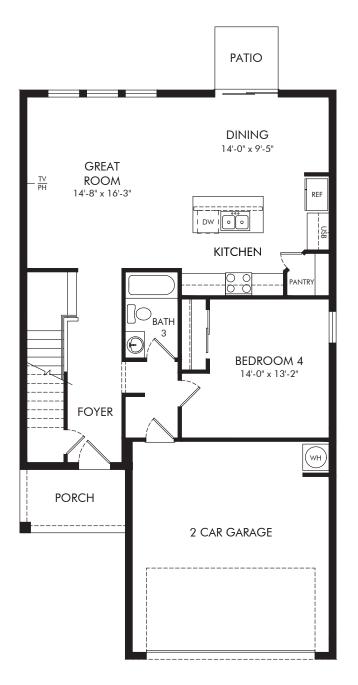

## Bradbury Creek - Classic Series | Zion | First Floor Approx. 2,387 sq. ft. | 4 Bed | 3 Bath | 2 Car Garage | 2 Story

# FLEX LIVING OPTIONS: Opt. Covered Lanai

Any floorplan and/or elevation rendering is an artist's conceptual rendering intended to provide a general overview, but any such rendering does not constitute actual plans and specifications for any home. Renderings and pictures are representative and may depict floorplans, elevations, options, upgrades, landscaping, and other features and amenities that are not included as part of all homes and/or may not be available for all lots and/or in all communities. Renderings may not be drawn to scale. Square footages and dimensions are approximate and may vary in construction and depending on the standard of measurement used, engineering and municipal requirements, or other site-specific conditions. Homes may be constructed with a floorplan that is the reverse of the floorplan rendering. Plans are copyrighted and/or otherwise subject to intellectual property rights of Meritage and/or others and cannot be reproduced or copied without Meritage's prior written consent. Plans and specifications, home features, and other promotional materials are representative and may depict or contain floor plans, square footages, elevations, options, upgrades, landscaping, pool/spa, furnishings, appliances, and designer/decorator features and amenities. Not an offer or solicitation to sell real property. Offers to sell real property may only be made and accepted at the sales center for individual Meritage Homes Sorporation. ©2024 Meritage Homes Sorporation. All rights reserved.