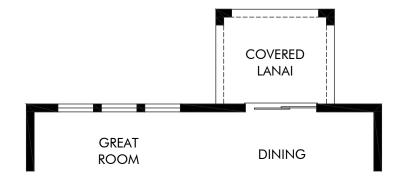

LIFE. BUILT. BETTER.

OPT. COVERED LANAI

#### Bradbury Creek - Classic Series | Zion | Options Approx. 2,387 sq. ft. | 4 Bed | 3 Bath | 2 Car Garage | 2 Story

# FLEX LIVING OPTIONS: Opt. Covered Lanai

Any floorplan and/or elevation rendering is an artist's conceptual rendering intended to provide a general overview, but any such rendering does not constitute actual plans and specifications for any home. Renderings and pictures are representative and may depict floorplans, elevations, options, upgrades, landscaping, and other features and amenities that are not included as part of all homes and/or may not be available for all lots and/or in all communities. Renderings may not be drawn to scale. Square footages and dimensions are approximate and may vary in construction and depending on the standard of measurement used, engineering and municipal requirements, or other site-specific conditions. Homes may be constructed with a floorplan that is the reverse of the floorplan rendering. Plans are copyrighted and/or otherwise subject to intellectual property rights of Meritage and/or others and cannot be reproduced or copied without Meritage's prior written consent. Plans and specifications, home features, and other promotional materials are representative and may depict or contain floor plans, square footages, elevations, options, upgrades, landscaping, pool/spa, furnishings, appliances, and designer/decorator features and amenities. Not an offer or solicitation to sell real property. Offers to sell real property may only be made and accepted at the sales center for individual Meritage Homes Sorporation. ©2024 Meritage Homes Sorporation. All rights reserved.