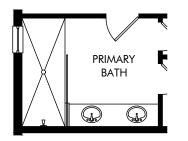

### LIFE. BUILT. BETTER.

OPT. SUPER SHOWER IN PRIMARY BATH

OPT. GOURMET KITCHEN

OPT. LAUNDRY SINK & CABS

OPT. SHOWER ILO TUB AT BATH 2

OPT. SHOWER ILO TUB AT BATH 3

#### Crescent Lakes - Signature Series | Sparrow | Options Approx. 2,791 sq. ft. | 4 Bed | 3 Bath | 3 Car Garage | 1 Story

**FLEX LIVING OPTIONS:** Opt. Super Shower, Opt. Gourmet Kitchen, Opt. Shower at Bath 2, Opt. Shower at Bath 3, Opt. Sink & Cabs at Laundry