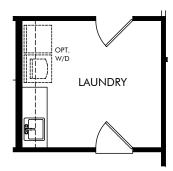

### LIFE. BUILT. BETTER.

OPT. SUPER SHOWER IN PRIMARY BATH

OPT. GOURMET KITCHEN

OPT. LAUNDRY SINK & CABS

OPT. SHOWER ILO TUB AT BATH 2

OPT. SHOWER ILO TUB AT BATH 3

#### Crescent Lakes - Signature Series | Sparrow | Options Approx. 2,791 sq. ft. | 4 Bed | 3 Bath | 3 Car Garage | 1 Story

**FLEX LIVING OPTIONS:** Opt. Super Shower, Opt. Gourmet Kitchen, Opt. Shower at Bath 2, Opt. Shower at Bath 3, Opt. Sink & Cabs at Laundry