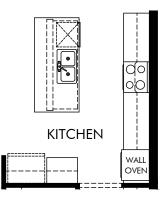

### LIFE. BUILT. BETTER.

OPT. SUPER SHOWER IN PRIMARY BATH

OPT. GOURMET KITCHEN

OPT. LAUNDRY SINK & CABS

OPT. SHOWER ILO TUB AT BATH 2

OPT. SHOWER ILO TUB AT BATH 3

#### Crescent Lakes - Signature Series | Sparrow | Options Approx. 2,791 sq. ft. | 4 Bed | 3 Bath | 3 Car Garage | 1 Story

**FLEX LIVING OPTIONS:** Opt. Super Shower, Opt. Gourmet Kitchen, Opt. Shower at Bath 2, Opt. Shower at Bath 3, Opt. Sink & Cabs at Laundry