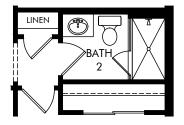

### LIFE. BUILT. BETTER.

OPT. SUPER SHOWER IN PRIMARY BATH

OPT. GOURMET KITCHEN

OPT. LAUNDRY SINK & CABS

OPT. SHOWER ILO TUB AT BATH 2

OPT. SHOWER ILO TUB AT BATH 3

#### Crescent Lakes - Signature Series | Sparrow | Options Approx. 2,791 sq. ft. | 4 Bed | 3 Bath | 3 Car Garage | 1 Story

**FLEX LIVING OPTIONS:** Opt. Super Shower, Opt. Gourmet Kitchen, Opt. Shower at Bath 2, Opt. Shower at Bath 3, Opt. Sink & Cabs at Laundry