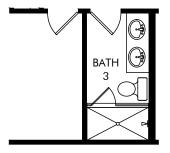

### LIFE. BUILT. BETTER.

OPT. SUPER SHOWER IN PRIMARY BATH

OPT. GOURMET KITCHEN

OPT. LAUNDRY SINK & CABS

OPT. SHOWER ILO TUB AT BATH 2

OPT. SHOWER ILO TUB AT BATH 3

#### Crescent Lakes - Signature Series | Sparrow | Options Approx. 2,791 sq. ft. | 4 Bed | 3 Bath | 3 Car Garage | 1 Story

**FLEX LIVING OPTIONS:** Opt. Super Shower, Opt. Gourmet Kitchen, Opt. Shower at Bath 2, Opt. Shower at Bath 3, Opt. Sink & Cabs at Laundry