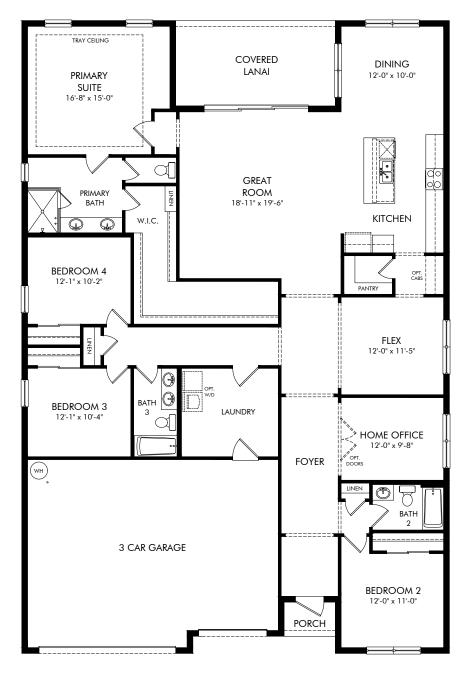

#### Crescent Lakes - Signature Series | Sparrow Approx. 2,791 sq. ft. | 4 Bed | 3 Bath | 3 Car Garage | 1 Story

REV 06/22

**FLEX LIVING OPTIONS:** Opt. Super Shower, Opt. Gourmet Kitchen, Opt. Shower at Bath 2, Opt. Shower at Bath 3, Opt. Sink & Cabs at Laundry

Any floorplan and/or elevation rendering is an artist's conceptual rendering intended to provide a general overview, but any such rendering does not constitute actual plans and specifications for any home. Renderings and pictures are representative and may depict floorplans, elevations, options, upgrades, landscaping, and other features and amenities that are not included as part of all homes and/or may not be available for all lots and/or in all communities. Renderings may not be drawn to scale. Square footages and dimensions are approximate and may vary in construction and depending on the standard of measurement used, engineering and municipal requirements, or other site-specific conditions. Homes may be constructed with a floorplan the trane or copyrighted and/or otherwise subject to intellectual property rights of Meritage and/or others and cannot be reproduced or copied without Meritage's prior written consent. Plans and specifications, home features, and community information are subject to change, and homes to prior sale, at any time without notice or obligation. Pictures and other promotional materials are representative and may depict or contain floor plans, square footages, elevations, options, upgrades, landscaping, pool/spa, trunistings, appliances, and designer/decorator features and amenities that are not included as part of the home and/or may not be available in all communities. Not an offer or solicitation to sell real property. Offers to sell real property may only be made and accepted at the sales center for individual Meritage Homes communities. See sales associate for details. Meritage Homes Corporation. Ming Homes Corporation. Ming Homes Corporation. Ming Homes Corporation.