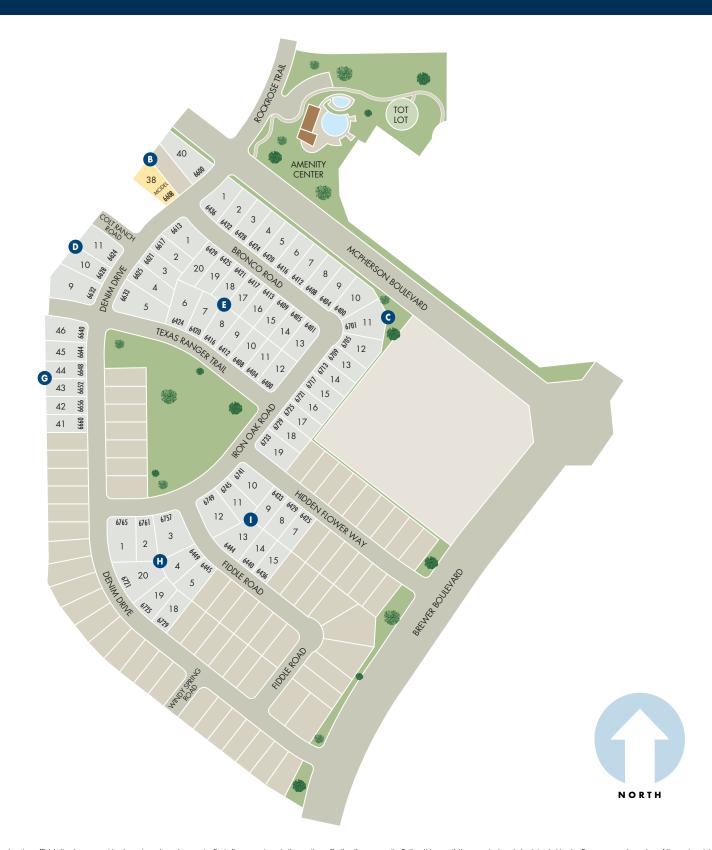

## **Tesoro at Chisholm Trail Ranch**

6608 Denim Drive, Crowley, TX 76036

This map depiction is not an official site plan, may not be drawn to scale, and may not reflect all easements and other matters affecting the community. Rather, it is an artist's conceptual rendering intended to give Buyer a general overview of the contemplated community. This map depiction does not constitute a guaranty that the community will be built out or developed as shown and Meritage has not made, does not make, and specifically negates and disclaims any representations, warranties, and guarantees with respect to the map depiction, including, but not limited to, any depiction or description of any physical characteristics of the community or any improvements pertaining thereto, and any depiction of the real estate comprising or contemplated to comprise the community or of the units or amenities (such as pools, gazebos, hike and bike trails, exercise facilities, etc.) contemplated to be a part of the community. The party developing the community may make changes in the design and plan of the community (including, without limitation, the number of homes and/or the sizes of lots in the Community), and in any currently contemplated timing of the development of the community, and Meritage reserves the right to make any and all such changes.