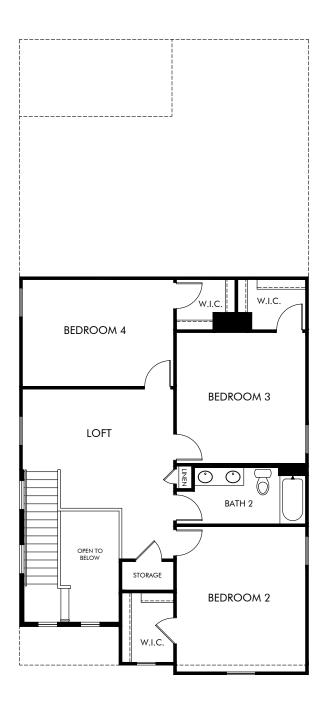

Mandarina - Signature Series | Sapphire | Second Floor Approx. 2,384 sq. ft. | 4 Bed | 2.5 Bath | 2 Car Garage | 2 Story

Any floorplan and/or elevation rendering is an artist's conceptual rendering intended to provide a general overview, but any such rendering does not constitute actual plans and specifications for any home. Renderings and pictures are representative and may depict floorplans, elevations, options, upgrades, landscaping, and other features and amenities that are not included as part of all homes and/or may not be available for all lots and/or in all communities. Renderings may not be drawn to scale. Square footalges and dimensions are approximate and may vary in construction and depending on the standard of measurement used, engineering and municipal requirements, or other site-specific conditions. Homes may be constructed with a floorplan that is the reverse of the floorplan rendering. Plans are copyrighted and/or otherwise subject to intellectual property rights of Meritage and/or others and cannot be reproduced or copied without Meritage's prior written consent. Plans and specifications, home features, and community information are subject to change, and homes to prior sale, at any time without notice or obligation. Pictures and other promotional materials are representative and may depict or contain floor plans, square footages, elevations, options, upgrades, landscaping, pool/spa, furnishings, appliances, and designer/decorator features and amenities that are not included as part of the home and/or may not be available in all communities. Not an offer or solicitation to sell real property. Offers to sell real property may only be made and accepted at the sales center for individual Meritage Homes Corporation. ©2025 Meritage Homes Corporation. All rights reserved.