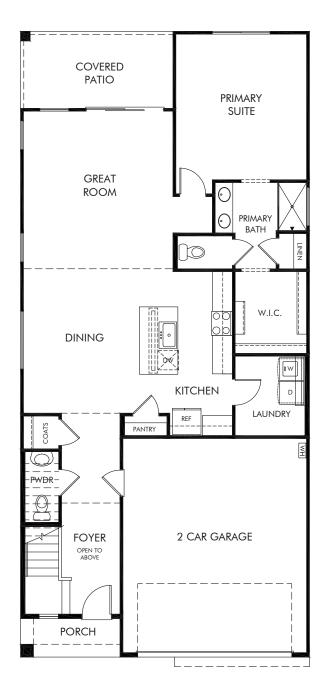

Mandarina - Signature Series | Sapphire | First Floor Approx. 2,384 sq. ft. | 4 Bed | 2.5 Bath | 2 Car Garage | 2 Story

Any floorplan and/or elevation rendering is an artist's conceptual rendering intended to provide a general overview, but any such rendering does not constitute actual plans and specifications for any home. Renderings and pictures are representative and may depict floorplans, elevations, options, upgrades, landscaping, and other features and amenities that are not included as part of all homes and/or may not be available for all lots and/or in all communities. Renderings may not be drawn to scales. Square footalages and dimensions are approximate and may vary in construction and depending on the standard of measurement used, engineering and meninicipal requirements, or other site-specific conditions. Homes may be constructed with its the reverse of the floorplan rendering. Plans are copyrighted and/or otherwise subject to intellectual property rights of Meritage and/or others and cannot be reproduced or copied without Meritage's prior written consent. Plans and specifications, home features, and community information are subject to change, and homes to prior sale, at any time without notice or obligation. Pictures and other promotional materials are representative and may depict or contain floor plans, square footages, elevations, options, upgrades, landscaping, pool/spa, furnishings, appliances, and designer/decorator features and amenities that are not included as part of the home and/or may not be available in all communities. See sales associate for details. Meritage Homes Corporation. ©2025 Meritage Homes Corporation. ©2025 Meritage Homes Corporation. All rights reserved.