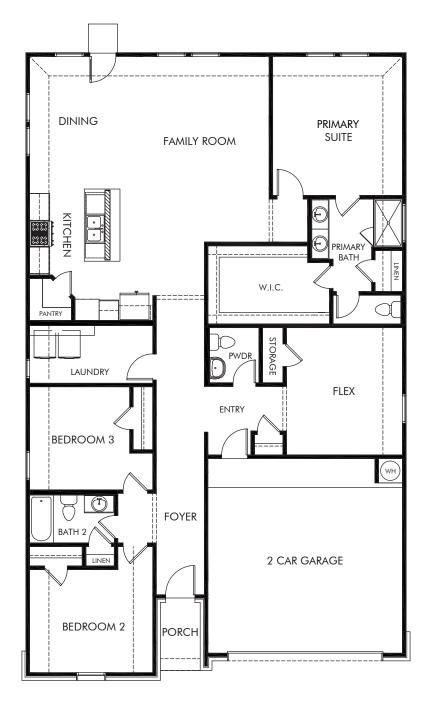

## Orchard Park | The Fitzhugh | Plan C402 2,066 sq. ft. | 3 Bed | 2.5 Bath | 2 Car Garage | 1 Story