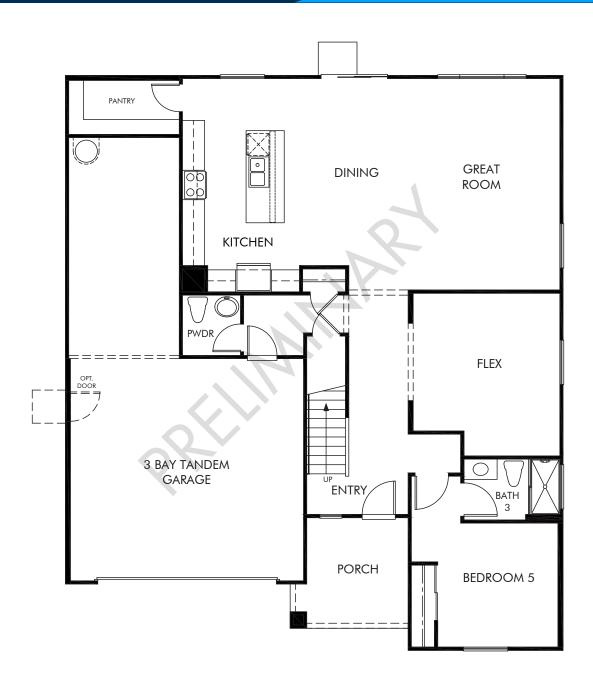

Aspen at Villa Ticino | Residence 5 | First Floor 3,153 sq. ft. | 5 Bed | 3.5 Bath | 3 Bay Tandem Garage | 2 Story

Any floorplan and/or elevation rendering is an artist's conceptual rendering intended to provide a general overview, but any such rendering does not constitute actual plans and specifications for any home. Renderings and pictures are representative and may depict floorplans, elevations, options, upgrades, landscaping, and other features and amenities that are not included as part of all homes and/or may not be available for all lots and/or in all communities. Renderings may not be drawn to scales. Square footalages and dimensions are approximate and may vary in construction and depending on the standard of measurement used, engineering and municipal requirements, or other site-specific conditions. Homes may be constructed with a floorplan that is the reverse of the floorplan rendering. Plans are copyrighted and/or otherwise subject to intellectual property rights of Meritage and/or others and cannot be reproduced or copied without Meritage's prior written consent. Plans and specifications, home features, and community information are subject to change, and homes to prior sale, at any time without notice or obligation. Pictures and other promotional materials are representative and may depict or contain floor plans, square footages, elevations, options, upgrades, landscaping, pool/spa, furnishings, appliances, and designer/decorator features and amenities that are not included as part of the home and/or may not be available in all communities. Not an offer or solicitation to sell real property. Offers to sell real property may only be made and accepted at the sales center for individual Meritage Homes Corporation. © 2024 Meritage Homes Corporation. All rights reserved.