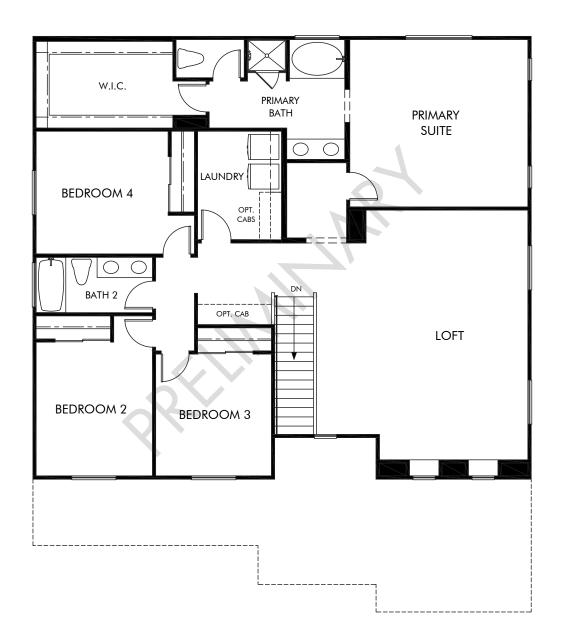

Aspen at Villa Ticino | Residence 5 | Second Floor 3,153 sq. ft. | 5 Bed | 3.5 Bath | 3 Bay Tandem Garage | 2 Story

Any floorplan and/or elevation rendering is an artist's conceptual rendering intended to provide a general overview, but any such rendering does not constitute actual plans and specifications for any home. Renderings and pictures are representative and may depict floorplans, elevations, options, upgrades, landscaping, and other features and amenities that are not included as part of all homes and/or may not be available for all lots and/or in all communities. Renderings may not be drawn to scales. Square footalages and dimensions are approximate and may vary in construction and depending on the standard of measurement used, engineering and municipal requirements, or other site-specific conditions. Homes may be constructed with a floorplan that is the reverse of the floorplan rendering. Plans are copyrighted and/or otherwise subject to intellectual property rights of Meritage and/or others and cannot be reproduced or copied without Meritage's prior written consent. Plans and specifications, home features, and community information are subject to change, and homes to prior sale, at any time without notice or obligation. Pictures and other promotional materials are representative and may depict or contain floor plans, square footages, elevations, options, upgrades, landscaping, pool/spa, furnishings, appliances, and designer/decorator features and amenities that are not included as part of the home and/or may not be available in all communities. Not an offer or solicitation to sell real property. Offers to sell real property may only be made and accepted at the sales center for individual Meritage Homes Corporation. © 2024 Meritage Homes Corporation. All rights reserved.