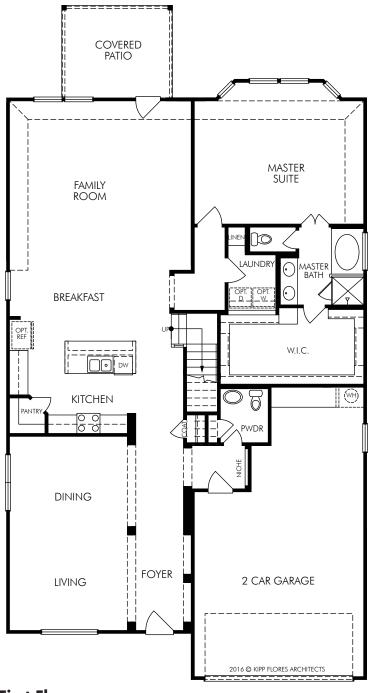

## LIFE. BUILT. BETTER.

The Sicily | Plan 4L72 | First Floor 3,176 sq. ft. | 4 Bed | 2.5 Bath | 2 Car Garage | 2 Story

> Rev 07/17 REG 4L72

Any floorplan and/or elevation rendering is an artist's conceptual rendering intended to provide a general overview, but any such rendering does not constitute actual plans and specifications for any home. Renderings and pictures are representative and may depict floorplans, elevations, options, upgrades, landscaping, and other features and amenities that are not included as part of all homes and/or may not be available for all lots and/or in all communities. Renderings may not be drawn to scale. Any provided dimensions are approximate and actual dimensions may vary. Homes may be constructed with a floorplan that is the reverse of the floorplan rendering. Plans are copyrighted and/or otherwise subject to intellectual property rights of Meritago and/or others and cannot be reproduced or copied without Meritago's prior written on seath. Plans and specifications, home features, and community information are subject to change, and homes to prior sale, at any time without notice or obligation. Additionally, deviations and variations may exist in any constructed home, including, without limitation: (i) substitution of materials and equipment of substantially equal or better quality; (ii) minor style, lot orientation, and color changes; (iii) minor variances in square footage and in room and space dimensions, and in window, door, utility outlet, and other improvement locations; (iv) changes as may be required by any state, federal, county, or local governmental authority in order to accommodate requested selections and/or options; and (v) value engineering and field changes.