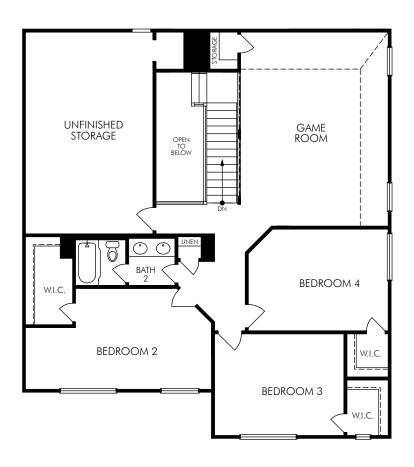

## LIFE. BUILT. BETTER.

The Sicily | Plan 4L72 | Second Floor 3,176 sq. ft. | 4 Bed | 2.5 Bath | 2 Car Garage | 2 Story

Any floorplan and/or elevation rendering is an artist's conceptual rendering intended to provide a general overview, but any such rendering does not constitute actual plans and specifications for any home. Renderings and pictures are representative and may depict floorplans, elevations, options, upgrades, landscaping, and other features and amenities that are not included as part of all homes and/or may not be available for all lots and/or in all communities. Renderings may not be drawn to scale. Any provided dimensions are approximate and actual dimensions may vary. Homes may be constructed with a floorplan that is the reverse of the floorplan rendering. Plans are copyrighted and/or otherwise subject to intellectual property rights of Meritago and/or others and cannot be reproduced or copied without Meritago's prior written consent. Plans and specifications, home features, and community information are subject to change, and homes to prior sale, at any time without notice or obligation. Additionally, deviations and variations may exist in any constructed home, including, without limitation: (i) substitution of materials and equipment of substantially equal or better quality; (ii) minor style, lot orientation, and color changes; (iii) minor variances in square footage and in room and space dimensions, and in window, door, utility outlet, and other improvement locations; (iv) changes as may be required by any state, federal, county, or local governmental authority in order to accommodate requested selections and/or options; and (v) value engineering and field changes.