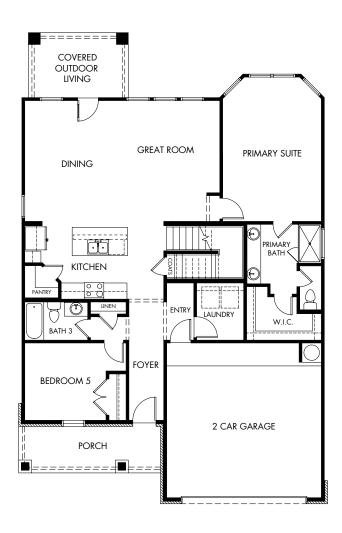

## Riverbend at Double Eagle - Boulevard | The Royal | Plan C480 | First Floor Approx. 2,577 sq. ft. | 5 Bed | 3 Bath | 2-Car Garage | 2 Story

Rev 24-1112 AUS 480

Any floorplan and/or elevation rendering is an artist's conceptual rendering intended to provide a general overview, but any such rendering does not constitute actual plans and specifications for any home. Renderings and pictures are representative and may depict floorplans, elevations, options, upgrades, landscaping, and other features and amenities that are not included as part of all homes and/or may vary in construction and depending on the standard of measurement used, engineering and may vary in construction and depending on the standard of measurement used, engineering and municipal requirements, or other site-specific conditions. Homes may be constructed with a floorplan that is the reverse of the floorplan rendering. Plans are copyrighted and/or otherwise subject to intellectual property rights of Meritage and/or others and cannot be reproduced or copied without Meritage's prior written consent. Plans and specifications, home features, and community information are subject to change, and homes to prior sale, at any time without notice or obligation. Pictures and other promotional materials are representative and may depict or contain floor plans, square footages, elevations, options, upgrades, landscaping, pool/spa, furnishings, appliances, and designer/decorator features and amenities that are not included as part of the home and/or may not be available in all communities. Not an offer or solicitation to sell real property. Offers to sell real property may only be made and accepted at the selace cent of individual Meritage Homes Corporation. ©2023 And and advanced the selace cent of individual Meritage Homes Corporation. Plans and Specifications of Meritage Homes Corporation. In It in this reserved.