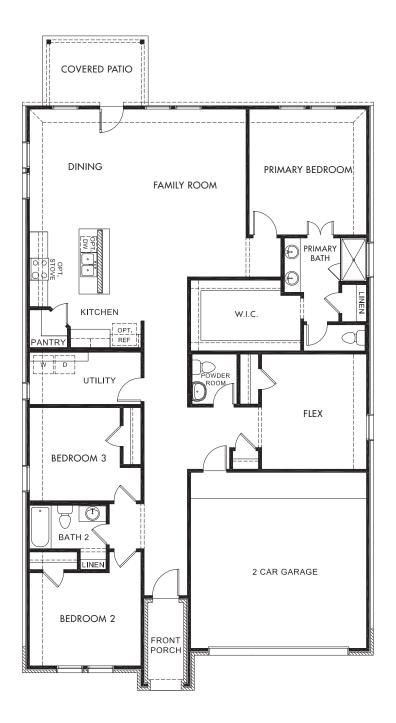

## The Fitzhugh | Plan C402

Approx. 2,059 sq. ft. | 3 Bed | 2.5 Bath | 2 Car Garage | 1 Story

REV 12/20 DFW C402

Any floorplan and/or elevation rendering is an artist's conceptual rendering intended to provide a general overview, but any such rendering does not constitute actual plans and specifications for any home. Renderings and pictures are representative and may depict floorplans, elevations, options, upgrades, landscaping, and other features and amenities that are not included as part of all homes and/or may not be available for all lots and/or in all communities. Renderings may not be drawn to scale. Square footages and dimensions are approximate and may vary in construction and depending on the standard of measurement used, engineering and municipal requirements, or other site-specific conditions. Homes may be constructed with a floorplan that is the reverse of the floorplan rendering. Plans are copyrighted and/or otherwise subject to intellectual property rights of Meritage and/or others and cannot be reproduced or copied without Meritage's prior written consent. Plans and specifications, home features, and community information are subject to change, and homes to prior sale, at any time without notice or obligation. Pictures and other promotional materials are representative and may depict or contain floor plans, square footages, elevations, options, upgrades, landscaping, pool/spa, furnishings, appliances, and designer/decorator features and amenities that are not included as part of the home and/or may not be available in all communities. Not an offer or solicitation to sell real property, Offers to sell real property may only be made and an accepted at the sales center for individual Meritage Homes Corporation. © 2021 Meritage Homes Corporation, All rights reserved.