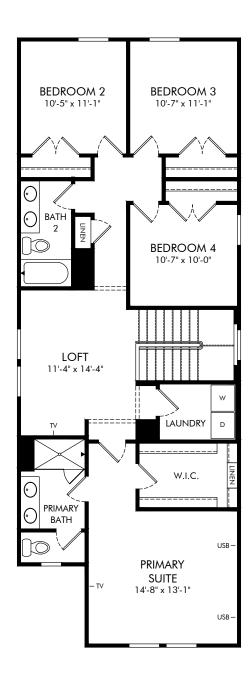

The Meadow at Crossprairie Bungalows | Hughes | Second Floor Approx. 2,011 sq. ft. | 4 Bed | 2.5 Bath | 2 Car Garage | 2 Story

Any floorplan and/or elevation rendering is an artist's conceptual rendering intended to provide a general overview, but any such rendering does not constitute actual plans and specifications for any home. Renderings and pictures are representative and may depict floorplans, elevations, options, upgrades, landscaping, and other features and amenities that are not included as part of all homes and/or may not be available for all lots and/or in all communities. Renderings may not be drawn to scale. Square footalges and dimensions are approximate and may vary in construction and depending on the standard of measurement used, engineering and municipal requirements, or other site-specific conditions. Homes may be constructed with a floorplan that is the reverse of the floorplan rendering. Plans are copyrighted and/or otherwise subject to intellectual property rights of Meritage and/or others and cannot be reproduced or copied without Meritage's prior written consent. Plans and specifications, home features, and community information are subject to change, and homes to prior sale, at any time without notice or obligation. Pictures and other promotional materials are representative and may depict or contain floor plans, square footages, elevations, options, upgrades, landscaping, pool/spa, furnishings, appliances, and designer/decorator features and amenities that are not included as part of the home and/or may not be available in all communities. Not an offer or solicitation to sell real property. Offers to sell real property may only be made and accepted at the sales canter for individual Meritage Homes Corporation. ©2024 Meritage Homes Corporation, All rights reserved.