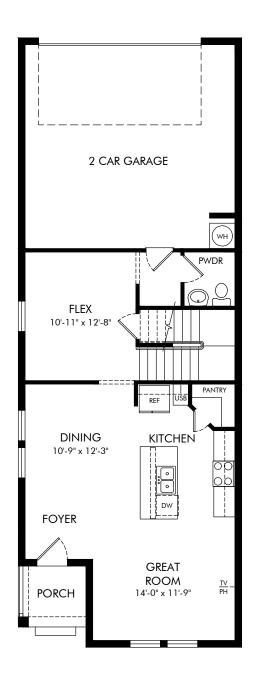

The Meadow at Crossprairie Bungalows | Hughes | First Floor Approx. 2,011 sq. ft. | 4 Bed | 2.5 Bath | 2 Car Garage | 2 Story

Any floorplan and/or elevation rendering is an artist's conceptual rendering intended to provide a general overview, but any such rendering does not constitute actual plans and specifications for any home. Renderings and pictures are representative and may depict floorplans, elevations, options, upgrades, landscaping, and other features and amenities that are not included as part of all homes and/or may not be available for all lots and/or in all communities. Renderings may not be drawn to scales. Square footalages and dimensions are approximate and may vary in construction and depending on the standard of measurement used, engineering and meninicipal requirements, or other site-specific conditions. Homes may be constructed with its the reverse of the floorplan rendering. Plans are copyrighted and/or otherwise subject to intellectual property rights of Meritage and/or others and cannot be reproduced or copied without Meritage's prior written consent. Plans and specifications, home features, and community information are subject to change, and homes to prior sale, at any time without notice or obligation. Pictures and other promotional materials are representative and may depict or contain floor plans, square footages, elevations, options, upgrades, landscaping, pool/spa, furnishings, appliances, and designer/decorator features and amenities that are not included as part of the home and/or may not be available in all communities. See sales associate for details. Meritage Homes Corporation. ©2024 Meritage Homes Corporation. All rights reserved.