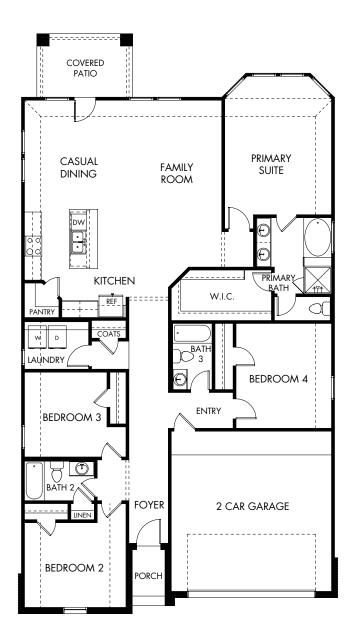

## The Preston LN | Plan L403 | First Floor Approx. 2,045 sq. ft. | 4 Bed | 3 Bath | 2-Car Garage | 1 Story

Any floorplan and/or elevation rendering is an artist's conceptual rendering intended to provide a general overview, but any such rendering does not constitute actual plans and specifications for any home. Renderings and pictures are representative and may depict floorplans, elevations, options, upgrades, landscaping, and other features and amenities that are not included as part of all homes and/or may not be available for all lots and/or in all communities. Renderings may not be drawn to scale, Square footadges and dimensions are approximate and may vary in construction and depending on the standard of measurement used, engineering and menicipal requirements, or other site-specific conditions. Homes may be constructed with a floorplan that is the reverse of the floorplan rendering. Plans are copyrighted and/or otherwise subject to intellectual property rights of Meritage and/or others and cannot be reproduced or copied without Meritage's prior written consent. Plans and specifications, home features, and community information are subject to change, and homes to prior sale, at any time without notice or obligation. Pictures and other promotional materials are representative and may depict or contain floor plans, square footages, elevations, options, upgrades, landscaping, pool/spa, furnishings, appliances, and designer/decorator features and amenities that are not included as part of the home and/or may not be available in all communities. Not an offer or solicitation to sell real property may only be made and accepted that the subject to individual Meritage Homes communities. See sales associate for details. Meritage Homes Corporation. ©2023 Meritage Homes Corporation, All rights reserved. REV 8 / 2024