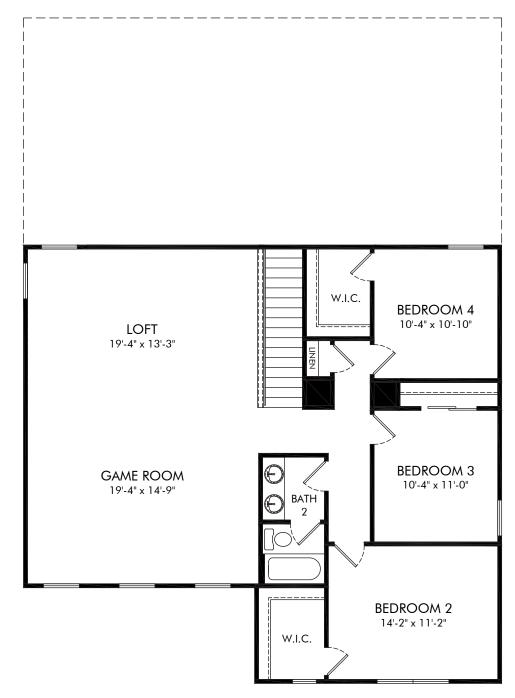

See sales associate for details. Meritage Homes Corporation. All rights reserved.

Magnolia Bay - Reserve Series | San Marino | Second Floor Approx. 2,830 sq. ft. | 4 Bed | 2.5 Bath | 2 Car Garage | 2 Story

FLEX LIVING OPTIONS: Opt. Primary Bath, Opt. Covered Lanai 2, Opt. Bedroom 5, Opt. Study ILO Flex

Any floorplan and/or elevation rendering is an artist's conceptual rendering intended to provide a general overview, but any such rendering does not constitute actual plans and specifications for any home. Renderings and pictures are representative and may depict floorplans, elevations, options, upgrades, landscaping, and other features and amenities that are not included as part of all homes and/or may not be available for all lots and/or in all communities. Renderings may not be drawn to scale. Square footages and dimensions are approximate and may vary in construction and depending on the standard of measurement used, engineering and municipal requirements, or other site-specific conditions. Homes may be constructed with a floorplan that is the reverse of the floorplan rendering. Plans are copyrighted and/or otherwise subject to intellectual property rights of Meritage and/or others and cannot be reproduced or copied without Meritage's prior written consent. Plans and specifications, home features, and community information are subject to change, and homes to prior sale, at any time without notice or obligation. Pictures and other promotional materials are representative and may depict or contain floor plans, square footages, elevations, options, upgrades, landscaping, pool/spa, furnishings, appliances, and designer/decorator features and amenities that are not included as part of the home and/or may not be available in all communities. Not an offer or solicitation to sell real property. Offers to sell real property may only be made and accepted at the sales center for individual Meritage Homes Corporation. All rights reserved.

See sales associate for details. Meritage Homes Corporation. All rights reserved.

OPT. COVERED LANAI 2

OPT. BEDROOM 5

OPT. STUDY ILO FLEX

Magnolia Bay - Reserve Series | San Marino | Options Approx. 2,830 sq. ft. | 4 Bed | 2.5 Bath | 2 Car Garage | 2 Story