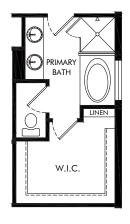

Magnolia Bay - Reserve Series | San Marino | First Floor Approx. 2,830 sq. ft. | 4 Bed | 2.5 Bath | 2 Car Garage | 2 Story

REV 08/20

FLEX LIVING OPTIONS: Opt. Primary Bath, Opt. Covered Lanai 2, Opt. Bedroom 5, Opt. Study ILO Flex

FLEX LIVING OPTIONS: Opt. Primary Bath, Opt. Covered Lanai 2, Opt. Bedroom 5, Opt. Study ILO Flex

Any floorplan and/or elevation rendering is an artist's conceptual rendering intended to provide a general overview, but any such rendering does not constitute actual plans and specifications for any home. Renderings and pictures are representative and may depict floorplans, elevations, options, upgrades, landscaping, and other features and amenities that are not included as part of all homes and/or may not be available for all lots and/or in all communities. Renderings may not be drawn to scale. Square footages and dimensions are approximate and may vary in construction and depending on the standard of measurement used, engineering and municipal requirements, or other site-specific conditions. Homes may be constructed with a floorplan that is the reverse of the floorplan rendering. Plans are copyrighted and/or otherwise subject to intellectual property rights of Meritage and/or others and cannot be reproduced or copied without Meritage's prior written consent. Plans and specifications, home features, and community information are subject to change, and homes to prior sale, at any time without notice or obligation. Pictures and other promotional materials are representative and may depict or contain floor plans, square footages, elevations, options, upgrades, landscaping, pool/spa, furnishings, appliances, and designer/decorator features and amenities that are not included as part of the home and/or may not be available in all communities. Not an offer or solicitation to sell real property. Offers to sell real property may only be made and accepted at the sales center for individual Meritage Homes Corporation. All rights reserved.