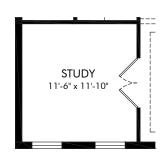

See sales associate for details. Meritage Homes Corporation. All rights reserved.

OPT. COVERED LANAI 2

OPT. BEDROOM 5

OPT. STUDY ILO FLEX

Magnolia Bay - Reserve Series | San Marino | Options Approx. 2,830 sq. ft. | 4 Bed | 2.5 Bath | 2 Car Garage | 2 Story