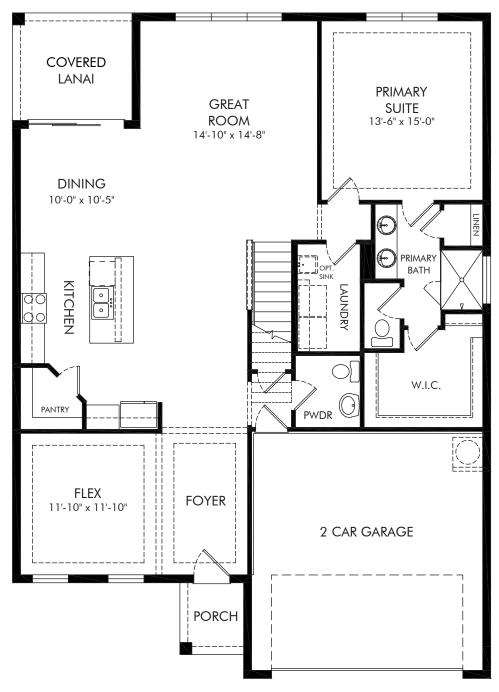

Magnolia Bay - Reserve Series | San Marino | First Floor Approx. 2,830 sq. ft. | 4 Bed | 2.5 Bath | 2 Car Garage | 2 Story

REV 08/20

FLEX LIVING OPTIONS: Opt. Primary Bath, Opt. Covered Lanai 2, Opt. Bedroom 5, Opt. Study ILO Flex

Any floorplan and/or elevation rendering is an artist's conceptual rendering intended to provide a general overview, but any such rendering does not constitute actual plans and specifications for any home. Renderings and pictures are representative and may depict floorplans, elevations, options, upgrades, landscaping, and other features and amenities that are not included as part of all homes and/or may not be available for all lots and/or in all communities. Renderings may not be drawn to scale. Square footages and dimensions are approximate and may vary in construction and depending on the standard of measurement used, engineering and municipal requirements, or other site-specific conditions. Homes may be constructed with a floorplan that is the reverse of the floorplan rendering. Plans are copyrighted and/or otherwise subject to intellectual property rights of Meritage and/or others and cannot be reproduced or copied without Meritage's prior written consent. Plans and specifications, home features, and community information are subject to change, and homes to prior sale, at any time without notice or obligation. Pictures and other promotional materials are representative and may depict or contain floor plans, square footages, elevations, options, upgrades, landscaping, pool/spa, furnishings, appliances, and designer/decorator features and amenities that are not included as part of the home and/or may not be available in all communities. Not an offer or solicitation to sell real property. Offers to sell real property may only be made and accepted at the sales center for individual Meritage Homes Corporation. All rights reserved.

See sales associate for details. Meritage Homes Corporation. All rights reserved.

Magnolia Bay - Reserve Series | San Marino | Second Floor Approx. 2,830 sq. ft. | 4 Bed | 2.5 Bath | 2 Car Garage | 2 Story