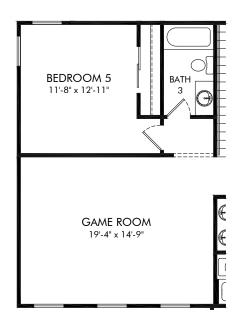

See sales associate for details. Meritage Homes Corporation. All rights reserved.

OPT. COVERED LANAI 2

OPT. BEDROOM 5

OPT. STUDY ILO FLEX

Magnolia Bay - Reserve Series | San Marino | Options Approx. 2,830 sq. ft. | 4 Bed | 2.5 Bath | 2 Car Garage | 2 Story