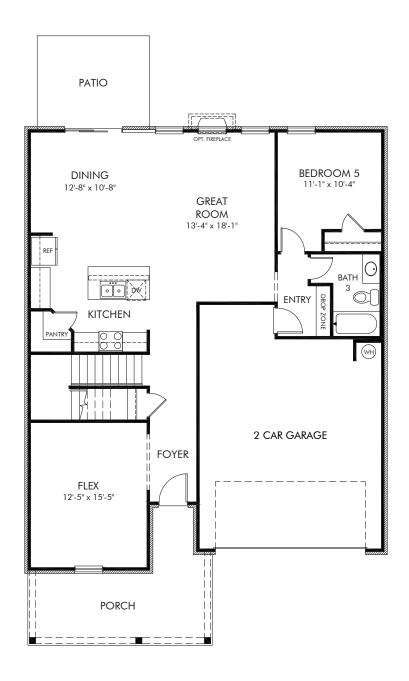

Mansker Farms | Coleman/751 | First Floor Approx. 2,778 sq. ft. | 5 Bed | 3 Bath | 2 Car Garage | 2 Story

FLEX LIVING OPTIONS: Gourmet Kitchen. Study. Primary Bath 1 or 2. Covered Patio. 3 Car Garage.

Any floorplan and/or elevation rendering is an artist's conceptual rendering intended to provide a general overview, but any such rendering does not constitute actual plans and specifications for any home. Renderings and pictures are representative and may depict floorplans, elevations, options, upgrades, landscaping, and other features and amenities that are not included as part of all homes and/or may not be available for all lots and/or in all communities. Renderings may not be drawn to scale. Square footalges and dimensions are approximate and may vary in construction and depending on the standard of measurement used, engineering and municipal requirements, or other site-specific conditions. Homes may be constructed with a floorplan that is the reverse of the floorplan rendering. Plans are copyrighted and/or otherwise subject to intellectual property rights of Meritage and/or others and cannot be reproduced or copied without Meritage's prior written consent. Plans and specifications, home features, and community information are subject to change, and homes to prior sale, at any time without notice or obligation. Pictures and other promotional materials are representative and may depict or contain floor plans, square footages, elevations, options, upgrades, landscaping, pool/spa, furnishings, appliances, and designer/decorator features and amenities that are not included as part of the home and/or may not be available in all communities. Not an offer or solicitation to sell real property. Offers to sell real property may only be made and accepted at the sales center for individual Meritage Homes Corporation. ©2025 Meritage Homes Corporation. All rights reserved.