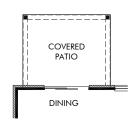

GOURMET KITCHEN

PRIMARY BATH 1

PRIMARY BATH 2

Y COVERED PATIO

## Mansker Farms | Coleman/751 | Options

Approx. 2,778 sq. ft. | 5 Bed | 3 Bath | 2 Car Garage | 2 Story

FLEX LIVING OPTIONS: Gourmet Kitchen. Study. Primary Bath 1 or 2. Covered Patio. 3 Car Garage.

Any floorplan and/or elevation rendering is an artist's conceptual rendering intended to provide a general overview, but any such rendering does not constitute actual plans and specifications for any home. Renderings and pictures are representative and may depict floorplans, elevations, options, upgrades, landscaping, and other features and amenities that are not included as part of all homes and/or may not be available for all lots and/or in all communities. Renderings may not be drawn to scales. Square footalges and dimensions are approximate and may vary in construction and depending on the standard of measurement used, engineering and menicipal requirements, or other site-specific conditions. Homes may be constructed with a floorplan that is the reverse of the floorplan rendering. Plans are copyrighted and/or otherwise subject to intellectual property rights of Meritage and/or others and cannot be reproduced or copied without Meritage's prior written consent. Plans and specifications, home features, and community information are subject to change, and homes to prior sale, at any time without notice or obligation. Pictures and other promotional materials are representative and may depict or contain floor plans, square footages, elevations, options, upgrades, landscaping, pool/spa, furnishings, appliances, and designer/decorator features and amenities that are not included as part of the home and/or may not be available in all communities. Not an offer or solicitation to sell real property. Offers to sell real property may only be made and accepted at the sales canter for individual Meritage Homes Corporation. ©2025 Meritage Homes Corporation, All rights reserved.