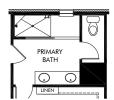

GOURMET KITCHEN

PRIMARY BATH 1

PRIMARY BATH 2

Y COVERED PATIO

## Mansker Farms | Coleman/751 | Options

Approx. 2,778 sq. ft. | 5 Bed | 3 Bath | 2 Car Garage | 2 Story

FLEX LIVING OPTIONS: Gourmet Kitchen. Study. Primary Bath 1 or 2. Covered Patio. 3 Car Garage.

Any floorplan and/or elevation rendering is an artist's conceptual rendering intended to provide a general overview, but any such rendering does not constitute actual plans and specifications for any home. Renderings and pictures are representative and may depict floorplans, elevations, options, upgrades, landscaping, and other features and amenities that are not included as part of all homes and/or may not be available for all lots and/or in all communities. Renderings may not be drawn to scales. Square footalges and dimensions are approximate and may vary in construction and depending on the standard of measurement used, engineering and menicipal requirements, or other site-specific conditions. Homes may be constructed with a floorplan that is the reverse of the floorplan rendering. Plans are copyrighted and/or otherwise subject to intellectual property rights of Meritage and/or others and cannot be reproduced or copied without Meritage's prior written consent. Plans and specifications, home features, and community information are subject to change, and homes to prior sale, at any time without notice or obligation. Pictures and other promotional materials are representative and may depict or contain floor plans, square footages, elevations, options, upgrades, landscaping, pool/spa, furnishings, appliances, and designer/decorator features and amenities that are not included as part of the home and/or may not be available in all communities. Not an offer or solicitation to sell real property. Offers to sell real property may only be made and accepted at the sales canter for individual Meritage Homes Corporation. ©2025 Meritage Homes Corporation, All rights reserved.