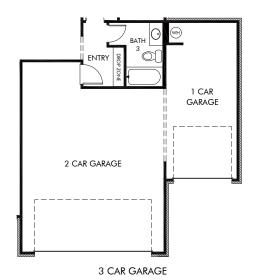

GOURMET KITCHEN

PRIMARY BATH 1

PRIMARY BATH 2

Y COVERED PATIO

## Mansker Farms | Coleman/751 | Options

Approx. 2,778 sq. ft. | 5 Bed | 3 Bath | 2 Car Garage | 2 Story

FLEX LIVING OPTIONS: Gourmet Kitchen. Study. Primary Bath 1 or 2. Covered Patio. 3 Car Garage.

Any floorplan and/or elevation rendering is an artist's conceptual rendering intended to provide a general overview, but any such rendering does not constitute actual plans and specifications for any home. Renderings and pictures are representative and may depict floorplans, elevations, options, upgrades, landscaping, and other features and amenities that are not included as part of all homes and/or may not be available for all lots and/or in all communities. Renderings may not be drawn to scales. Square footalges and dimensions are approximate and may vary in construction and depending on the standard of measurement used, engineering and menicipal requirements, or other site-specific conditions. Homes may be constructed with a floorplan that is the reverse of the floorplan rendering. Plans are copyrighted and/or otherwise subject to intellectual property rights of Meritage and/or others and cannot be reproduced or copied without Meritage's prior written consent. Plans and specifications, home features, and community information are subject to change, and homes to prior sale, at any time without notice or obligation. Pictures and other promotional materials are representative and may depict or contain floor plans, square footages, elevations, options, upgrades, landscaping, pool/spa, furnishings, appliances, and designer/decorator features and amenities that are not included as part of the home and/or may not be available in all communities. Not an offer or solicitation to sell real property. Offers to sell real property may only be made and accepted at the sales canter for individual Meritage Homes Corporation. ©2025 Meritage Homes Corporation, All rights reserved.