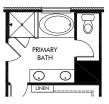

GOURMET KITCHEN

PRIMARY BATH 1

PRIMARY BATH 2

Y COVERED PATIO

## Mansker Farms | Coleman/751 | Options

Approx. 2,778 sq. ft. | 5 Bed | 3 Bath | 2 Car Garage | 2 Story

FLEX LIVING OPTIONS: Gourmet Kitchen. Study. Primary Bath 1 or 2. Covered Patio. 3 Car Garage.

Any floorplan and/or elevation rendering is an artist's conceptual rendering intended to provide a general overview, but any such rendering does not constitute actual plans and specifications for any home. Renderings and pictures are representative and may depict floorplans, elevations, options, upgrades, landscaping, and other features and amenities that are not included as part of all homes and/or may not be available for all lots and/or in all communities. Renderings may not be drawn to scales. Square footalges and dimensions are approximate and may vary in construction and depending on the standard of measurement used, engineering and menicipal requirements, or other site-specific conditions. Homes may be constructed with a floorplan that is the reverse of the floorplan rendering. Plans are copyrighted and/or otherwise subject to intellectual property rights of Meritage and/or others and cannot be reproduced or copied without Meritage's prior written consent. Plans and specifications, home features, and community information are subject to change, and homes to prior sale, at any time without notice or obligation. Pictures and other promotional materials are representative and may depict or contain floor plans, square footages, elevations, options, upgrades, landscaping, pool/spa, furnishings, appliances, and designer/decorator features and amenities that are not included as part of the home and/or may not be available in all communities. Not an offer or solicitation to sell real property. Offers to sell real property may only be made and accepted at the sales canter for individual Meritage Homes Corporation. ©2025 Meritage Homes Corporation, All rights reserved.