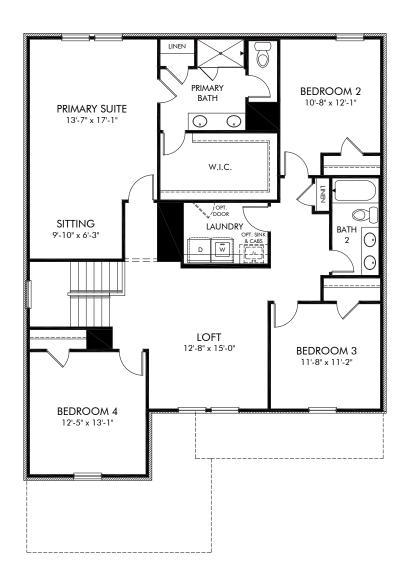

Mansker Farms | Coleman/751 | Second Floor Approx. 2,778 sq. ft. | 5 Bed | 3 Bath | 2 Car Garage | 2 Story

FLEX LIVING OPTIONS: Gourmet Kitchen. Study. Primary Bath 1 or 2. Covered Patio. 3 Car Garage.