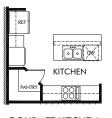

GOURMET KITCHEN

PRIMARY BATH 1

PRIMARY BATH 2

Y COVERED PATIO

## Mansker Farms | Coleman/751 | Options

Approx. 2,778 sq. ft. | 5 Bed | 3 Bath | 2 Car Garage | 2 Story

FLEX LIVING OPTIONS: Gourmet Kitchen. Study. Primary Bath 1 or 2. Covered Patio. 3 Car Garage.

Any floorplan and/or elevation rendering is an artist's conceptual rendering intended to provide a general overview, but any such rendering does not constitute actual plans and specifications for any home. Renderings and pictures are representative and may depict floorplans, elevations, options, upgrades, landscaping, and other features and amenities that are not included as part of all homes and/or may not be available for all lots and/or in all communities. Renderings may not be drawn to scales. Square footalges and dimensions are approximate and may vary in construction and depending on the standard of measurement used, engineering and menicipal requirements, or other site-specific conditions. Homes may be constructed with a floorplan that is the reverse of the floorplan rendering. Plans are copyrighted and/or otherwise subject to intellectual property rights of Meritage and/or others and cannot be reproduced or copied without Meritage's prior written consent. Plans and specifications, home features, and community information are subject to change, and homes to prior sale, at any time without notice or obligation. Pictures and other promotional materials are representative and may depict or contain floor plans, square footages, elevations, options, upgrades, landscaping, pool/spa, furnishings, appliances, and designer/decorator features and amenities that are not included as part of the home and/or may not be available in all communities. Not an offer or solicitation to sell real property. Offers to sell real property may only be made and accepted at the sales canter for individual Meritage Homes Corporation. ©2025 Meritage Homes Corporation, All rights reserved.