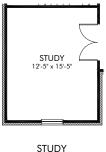

GOURMET KITCHEN

PRIMARY BATH 1

PRIMARY BATH 2

Y COVERED PATIO

## Mansker Farms | Coleman/751 | Options

Approx. 2,778 sq. ft. | 5 Bed | 3 Bath | 2 Car Garage | 2 Story

FLEX LIVING OPTIONS: Gourmet Kitchen. Study. Primary Bath 1 or 2. Covered Patio. 3 Car Garage.

Any floorplan and/or elevation rendering is an artist's conceptual rendering intended to provide a general overview, but any such rendering does not constitute actual plans and specifications for any home. Renderings and pictures are representative and may depict floorplans, elevations, options, upgrades, landscaping, and other features and amenities that are not included as part of all homes and/or may not be available for all lots and/or in all communities. Renderings may not be drawn to scales. Square footalges and dimensions are approximate and may vary in construction and depending on the standard of measurement used, engineering and menicipal requirements, or other site-specific conditions. Homes may be constructed with a floorplan that is the reverse of the floorplan rendering. Plans are copyrighted and/or otherwise subject to intellectual property rights of Meritage and/or others and cannot be reproduced or copied without Meritage's prior written consent. Plans and specifications, home features, and community information are subject to change, and homes to prior sale, at any time without notice or obligation. Pictures and other promotional materials are representative and may depict or contain floor plans, square footages, elevations, options, upgrades, landscaping, pool/spa, furnishings, appliances, and designer/decorator features and amenities that are not included as part of the home and/or may not be available in all communities. Not an offer or solicitation to sell real property. Offers to sell real property may only be made and accepted at the sales canter for individual Meritage Homes Corporation. ©2025 Meritage Homes Corporation, All rights reserved.