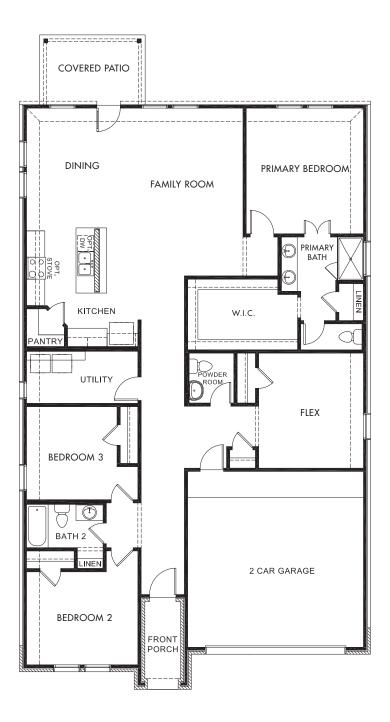

## The Fitzhugh | Plan C402

Approx. 2,059 sq. ft. | 3 Bed | 2.5 Bath | 2 Car Garage | 1 Story

Any floorplan and/or elevation rendering is an artist's conceptual rendering intended to provide a general overview, but any such rendering does not constitute actual plans and specifications for any home. Renderings and pictures are representative and may depict floorplans, elevations, options, upgrades, landscaping, and other features and amenities that are not included as part of all homes and/or may not be available for all lots and/or in all communities. Renderings may not be drawn to scales. Square footalages and dimensions are approximate and may vary in construction and depending on the standard of measurement used, engineering and meninicipal requirements, or other site-specific conditions. Homes may be constructed with its the reverse of the floorplan rendering. Plans are copyrighted and/or otherwise subject to intellectual property rights of Meritage and/or others and cannot be reproduced or copied without Meritage's prior written consent. Plans and specifications, home features, and community information are subject to change, and homes to prior sale, at any time without notice or obligation. Pictures and other promotional materials are representative and may depict or contain floor plans, square footages, elevations, options, upgrades, landscaping, pool/spa, furnishings, appliances, and designer/decorator features and amenities that are not included as part of the home and/or may not be available in all communities. See sales associate for details. Meritage Homes Corporation. ©2024 Meritage Homes Corporation. All rights reserved.