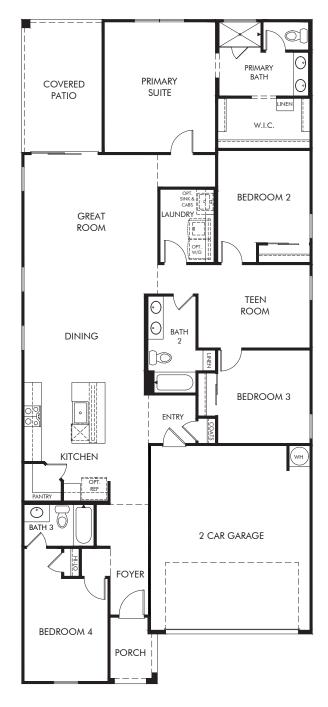

## Vistas at Desert Oasis | Jubilee Approx. 2,049 sq. ft. | 4 Bed | 3 Bath | 2 Car Garage | 1 Story

REV 01/22

Any floorplan and/or elevation rendering is an artist's conceptual rendering intended to provide a general overview, but any such rendering does not constitute actual plans and specifications for any home. Renderings and pictures are representative and may depict floorplans, elevations, options, upgrades, landscaping, and other features and amenities that are not included as part of all homes and/or may not be available for all lots and/or in all communities. Renderings may not be drawn to scale. Square footages and dimensions are approximate and may vary in construction and depending on the standard of measurement used, engineering and municipal requirements, or other site-specific conditions. Homes may be constructed with a floorplan that is the reverse of the floorplan rendering. Plans are copyrighted and/or otherwise subject to intellectual property rights of Meritage and/or others and cannot be reproduced or copied without Meritage's prior written consent. Plans and specifications, home features, and community information are subject to change, and homes to prior sale, at any time without notice or obligation. Pictures and other promotional materials are representative and may depict or contain floor plans, square footages, elevations, options, upgrades, landscaping, pool/spa, furnishings, appliances, and designer/decorator features and amenities that are not included as part of the home and/or may not be available in all communities. Not an offer or solicitation to sell real property, Offers to sell real property may only be made and an accepted at the sales center for individual Meritage Homes Corporation. © 2021 Meritage Homes Corporation, All rights reserved.