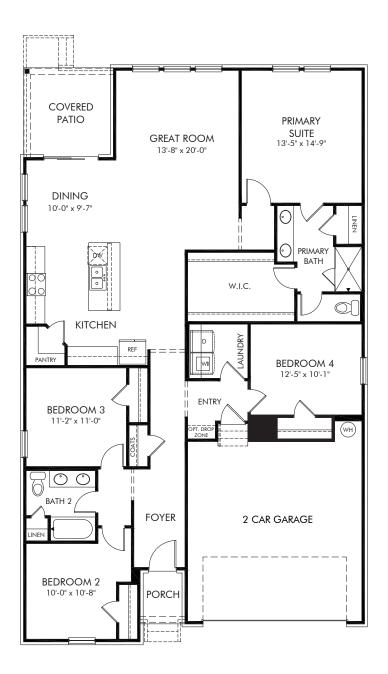

## Walkers Hill | Newport/444

Approx. 1,835 sq. ft. | 4 Bed | 2 Bath | 2 Car Garage | 1 Story

Any floorplan and/or elevation rendering is an artist's conceptual rendering intended to provide a general overview, but any such rendering does not constitute actual plans and specifications for any home. Renderings and pictures are representative and may depict floorplans, elevations, options, upgrades, landscaping, and other features and amenities that are not included as part of all homes and/or may not be available for all lots and/or in all communities. Renderings may not be drawn to scale. Square footalges and dimensions are approximate and may vary in construction and depending on the standard of measurement used, engineering and municipal requirements, or other site-specific conditions. Homes may be constructed with a floorplan that is the reverse of the floorplan rendering. Plans are copyrighted and/or otherwise subject to intellectual property rights of Meritage and/or others and cannot be reproduced or copied without Meritage's prior written consent. Plans and specifications, home features, and community information are subject to change, and homes to prior sale, at any time without notice or obligation. Pictures and other promotional materials are representative and may depict or contain floor plans, square footages, elevations, options, upgrades, landscaping, pool/spa, furnishings, appliances, and designer/decorator features and amenities that are not included as part of the home and/or may not be available in all communities. Not an offer or solicitation to sell real property. Offers to sell real property may only be made and accepted at the sales center for individual Meritage Homes Corporation. ©2025 Meritage Homes Corporation. All rights reserved.