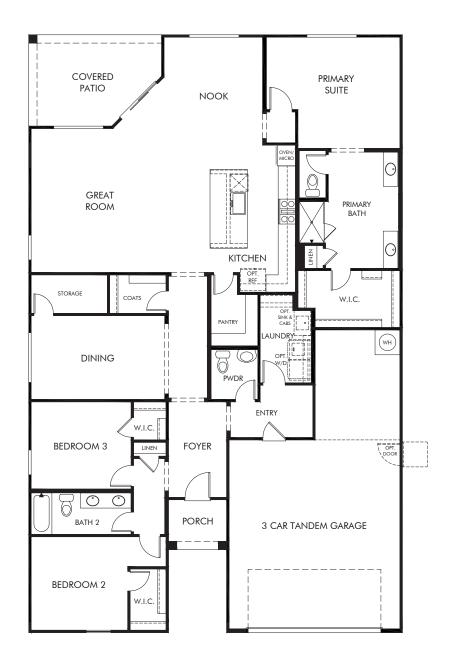

Arbor at Madera Highlands | Mesquite/145-2340

Approx. 2,342 sq. ft. | 3 Bed | 2.5 Bath | 3 Car Tandem Garage | 1 Story

REV 11/23

FLEX LIVING OPTIONS: Super Great Room ILO Dining. Bedroom 4 ILO Dining.

Any floorplan and/or elevation rendering is an artist's conceptual rendering intended to provide a general overview, but any such rendering does not constitute actual plans and specifications for any home. Renderings and pictures are representative and may depict floorplans, elevations, options, upgrades, landscaping, and other features and amenities that are not included as part of all homes and/or may not be available for all lots and/or in all communities. Renderings may not be drawn to scales. Square footalges and dimensions are approximate and may vary in construction and depending on the standard of measurement used, engineering and many represents, or other site-specific conditions. Homes may be constructed with a floorplan that is the reverse of the floorplan rendering. Plans are copyrighted and/or otherwise subject to intellectual property rights of Meritage and/or others and cannot be reproduced or copied without Meritage's prior written consent. Plans and specifications, home features, and community information are subject to change, and homes to prior sale, at any time without notice or obligation. Pictures and other promotional materials are representative and may depict or contain floor plans, square footages, elevations, options, upgrades, landscaping, pool/spa, furnishings, appliances, and designer/decorator features and amenities that are not included as part of the home and/or may not be available in all communities. Not an offer or solicitation to sell real property. Offers to sell real property may only be made and accepted at the sales center for individual Meritage Homes Corporation. ©2023 Meritage Homes Corporation, All rights reserved.