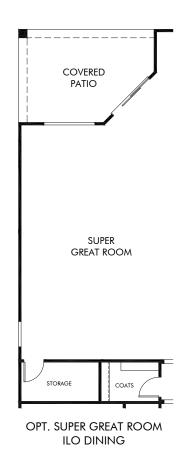

Arbor at Madera Highlands | Mesquite/145-2340 | Options Approx. 2,342 sq. ft. | 3 Bed | 2.5 Bath | 3 Car Tandem Garage | 1 Story

FLEX LIVING OPTIONS: Super Great Room ILO Dining. Bedroom 4 ILO Dining.

Any floorplan and/or elevation rendering is an artist's conceptual rendering intended to provide a general overview, but any such rendering does not constitute actual plans and specifications for any home. Renderings and pictures are representative and may depict floorplans, elevations, options, upgrades, landscaping, and other features and amenities that are not included as part of all homes and/or may not be available for all lots and/or in all communities. Renderings may not be drawn to scale. Square footalages and dimensions are approximate and may vary in construction and depending on the standard of measurement used, engineering and municipal requirements, or other site-specific conditions. Homes may be constructed with a floorplan that is the reverse of the floorplan rendering. Plans are copyrighted and/or otherwise subject to intellectual property rights of Meritage and/or others and cannot be reproduced or copied without Meritage's prior written consent. Plans and specifications, home features, and community information are subject to change, and homes to prior sale, at any time without notice or obligation. Pictures and other promotional materials are representative and may depict or contain floor plans, square footages, elevations, options, upgrades, landscaping, pool/spa, furnishings, appliances, and designer/decorator features and amenities that are not included as part of the home and/or may not be available in all communities. Not an offer or solicitation to sell real property. Offers to sell real property may only be made and accepted at the sales center for individual Meritage Homes Corporation. ©2023 Meritage Homes Corporation. All rights reserved.