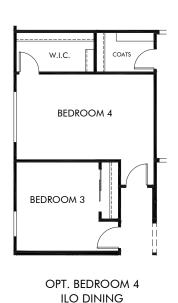

Arbor at Madera Highlands | Mesquite/145-2340 | Options Approx. 2,342 sq. ft. | 3 Bed | 2.5 Bath | 3 Car Tandem Garage | 1 Story

FLEX LIVING OPTIONS: Super Great Room ILO Dining. Bedroom 4 ILO Dining.

Any floorplan and/or elevation rendering is an artist's conceptual rendering intended to provide a general overview, but any such rendering does not constitute actual plans and specifications for any home. Renderings and pictures are representative and may depict floorplans, elevations, options, upgrades, landscaping, and other features and amenities that are not included as part of all homes and/or may not be available for all lots and/or in all communities. Renderings may not be drawn to scale. Square footalages and dimensions are approximate and may vary in construction and depending on the standard of measurement used, engineering and municipal requirements, or other site-specific conditions. Homes may be constructed with a floorplan that is the reverse of the floorplan rendering. Plans are copyrighted and/or otherwise subject to intellectual property rights of Meritage and/or others and cannot be reproduced or copied without Meritage's prior written consent. Plans and specifications, home features, and community information are subject to change, and homes to prior sale, at any time without notice or obligation. Pictures and other promotional materials are representative and may depict or contain floor plans, square footages, elevations, options, upgrades, landscaping, pool/spa, furnishings, appliances, and designer/decorator features and amenities that are not included as part of the home and/or may not be available in all communities. Not an offer or solicitation to sell real property. Offers to sell real property may only be made and accepted at the sales center for individual Meritage Homes Corporation. ©2023 Meritage Homes Corporation. All rights reserved.