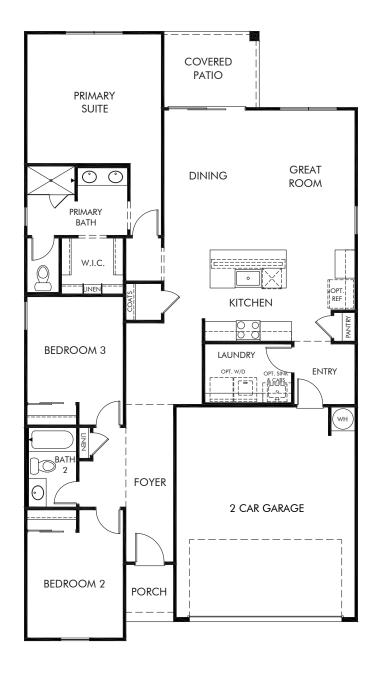

## McClellan Ranch | Leslie Approx. 1,568 sq. ft. | 3 Bed | 2 Bath | 2 Car Garage | 1 Story

REV 08/20

Any floorplan and/or elevation rendering is an artist's conceptual rendering intended to provide a general overview, but any such rendering does not constitute actual plans and specifications for any home. Renderings and pictures are representative and may depict floorplans, elevations, options, upgrades, landscaping, and other features and amenities that are not included as part of all homes and/or may not be available for all lots and/or in all communities. Renderings may not be drawn to scales, Square footalgase and dimensions are approximate and may vary in construction and depending on the standard of measurement used, engineering and micipal requirements, or other site-specific conditions. Homes may be constructed with a floorplan that is the reverse of the floorplan rendering. Plans are copyrighted and/or otherwise subject to intellectual property rights of Meritage and/or others and cannot be reproduced or copied without Meritage's prior written consent. Plans and specifications, home features, and community information are subject to change, and homes to prior sale, at any time without notice or obligation. Pictures and other promotional materials are representative and may depict or contain floor plans, square footages, elevations, options, upgrades, landscaping, pool/spa, furnishings, appliances, and designer/decorator features and amenities that are not included as part of the home and/or may not be available in all communities. The solication to sell real property, Offers to sell real property may only be made and accepted at the sales center for individual Meritage Homes Corporation. ©2021 Meritage Homes Corporation. All rights reserved.