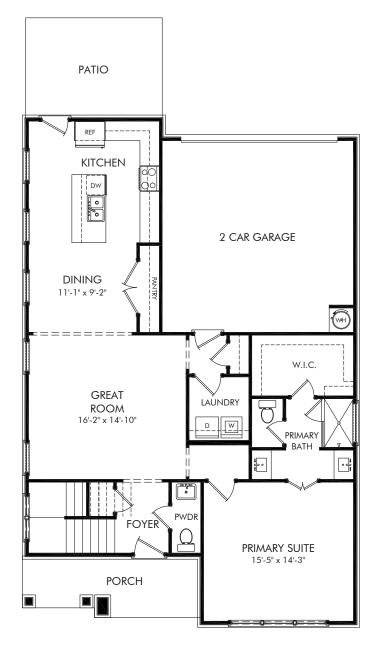

## Hyde's Landing | Owen | First Floor Approx. 2,463 sq. ft. | 4 Bed | 2.5 Bath | 2 Car Garage | 2 Story

Any floorplan and/or elevation rendering is an artist's conceptual rendering intended to provide a general overview, but any such rendering does not constitute actual plans and specifications for any home. Renderings and pictures are representative and may depict floorplans, elevations, options, upgrades, landscaping, and other features and amenities that are not included as part of all homes and/or may not be available for all lots and/or in all communities. Renderings may not be drawn to scale. Square footages and dimensions are approximate and may vary in construction and depending on the standard of measurement used, engineering and municipal requirements, or other site-specific conditions. Homes may be constructed with a floorplan the standard of measurement used, engineering and municipal requirements, or other site-specific conditions. Homes may be constructed with a floorplan the standard of measurement used, ending. Plans are copyrighted and/or otherwise subject to intellectual property rights of Meritage and/or others and cannot be reproduced or copied without Meritage's prior written consent. Plans and specifications, home features, and other promotional materials are representative and may depict or contain floor plans, square footages, elevations, options, upgrades, landscaping, pool/spa, furnishings, appliances, and designer/decorator features and amenities that are not included as part of the home and/or may not be available in all communities. Not an offer or solicitation to sell real property. Offers to sell real property may only be made and accepted at the standard for energy-efficient homes@, and Life. Built. Buil