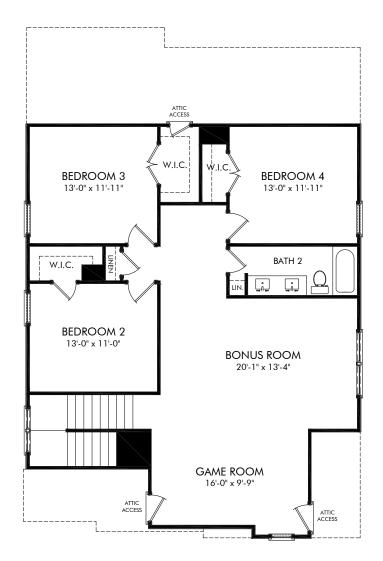

## Hyde's Landing | Owen | Second Floor Approx. 2,463 sq. ft. | 4 Bed | 2.5 Bath | 2 Car Garage | 2 Story

Any floorplan and/or elevation rendering is an artist's conceptual rendering intended to provide a general overview, but any such rendering does not constitute actual plans and specifications for any home. Renderings and pictures are representative and may depict floorplans, elevations, options, upgrades, landscaping, and other features and amenities that are not included as part of all homes and/or may not be available for all lots and/or in all communities. Renderings may not be drawn to scale. Square footages and dimensions are approximate and may vary in construction and depending on the standard of measurement used, engineering and municipal requirements, or other site-specific conditions. Homes may be constructed with a floorplan the standard of measurement used, engineering and municipal requirements, or other site-specific conditions. Homes may be constructed with a floorplan the standard of measurement used, ending. Plans are copyrighted and/or otherwise subject to intellectual property rights of Meritage and/or others and cannot be reproduced or copied without Meritage's prior written consent. Plans and specifications, home features, and other promotional materials are representative and may depict or contain floor plans, square footages, elevations, options, upgrades, landscaping, pool/spa, furnishings, appliances, and designer/decorator features and amenities that are not included as part of the home and/or may not be available in all communities. Not an offer or solicitation to sell real property. Offers to sell real property may only be made and accepted at the standard for energy-efficient homes@, and Life. Built. Buil