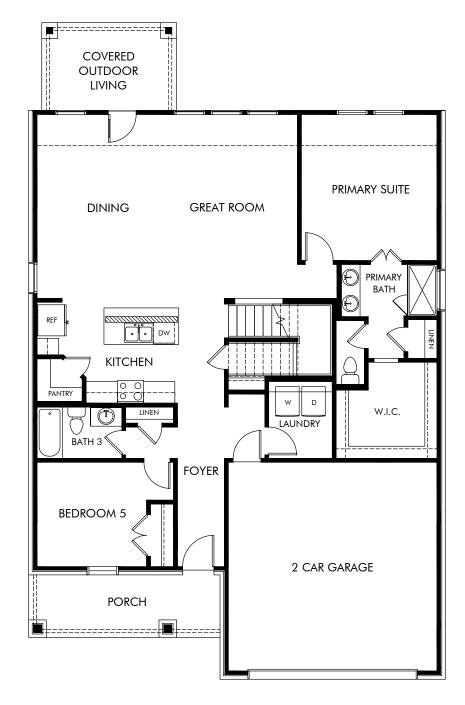

## The Royal/C481 | First Floor Approx. 2,791 sq. ft. | 5 Bed | 3 Bath | 2 Car Garage | 2 Story

Any floorplan and/or elevation rendering is an artist's conceptual rendering intended to provide a general overview, but any such rendering does not constitute actual plans and specifications for any home. Renderings and pictures are representative and may depict floorplans, elevations, options, upgrades, landscaping, and other features and amenities that are not included as part of all homes and/or may not be available for all lots and/or in all communities. Renderings may not be drawn to scale. Square footages and dimensions are approximate and may vary in construction and depending on the standard of measurement used, engineering and municipal requirements, or other site-specific conditions. Homes may be constructed with a floorplan the standard of measurement used, engineering and municipal requirements, or other site-specific conditions. Homes may be constructed with a floorplan the standard or dimeasurement used, engineering and municipal requirements, or other site-specific conditions. Homes may be constructed with a floorplant prevent of the floorplan rendering. Plans are copyrighted and/or otherwise subject to intellectual property rights of Meritage and/or others and cannot be reproduced or copied without Meritage's prior written consent. Plans and specifications, home features, and other promotional materials are representative and may depict or contain floor plans, square footages, elevations, options, upgrades, landscaping, pool/spa, furnishings, appliances, and designer/decorator features and amenities that are not included as part of the home and/or may not be available in all communities. Not an offer or solicitation to sell real property. Offers to sell real property may only be made and accepted at the sales center for individual Meritage Homes Sorporation. CP0205 Meritage Homes Corporation. All rights reserved.