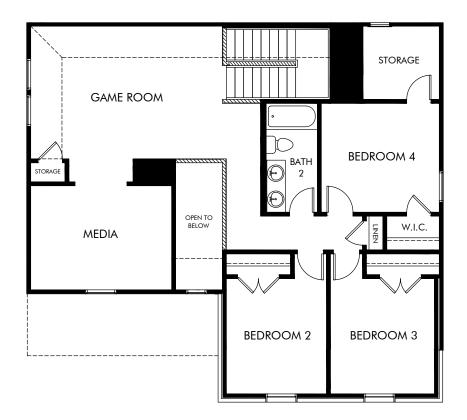

## The Royal/C481 | Second Floor Approx. 2,791 sq. ft. | 5 Bed | 3 Bath | 2 Car Garage | 2 Story

Any floorplan and/or elevation rendering is an artist's conceptual rendering intended to provide a general overview, but any such rendering does not constitute actual plans and specifications for any home. Renderings and pictures are representative and may depict floorplans, elevations, options, upgrades, landscaping, and other features and amenities that are not included as part of all homes and/or may not be available for all lots and/or in all communities. Renderings may not be drawn to scale. Square footages and dimensions are approximate and may vary in construction and depending on the standard of measurement used, engineering and municipal requirements, or other site-specific conditions. Homes may be constructed with a floorplan the standard of measurement used, engineering and municipal requirements, or other site-specific conditions. Homes may be constructed with a floorplan the standard or dimeasurement used, engineering and municipal requirements, or other site-specific conditions. Homes may be constructed with a floorplant prevent of the floorplan rendering. Plans are copyrighted and/or otherwise subject to intellectual property rights of Meritage and/or others and cannot be reproduced or copied without Meritage's prior written consent. Plans and specifications, home features, and other promotional materials are representative and may depict or contain floor plans, square footages, elevations, options, upgrades, landscaping, pool/spa, furnishings, appliances, and designer/decorator features and amenities that are not included as part of the home and/or may not be available in all communities. Not an offer or solicitation to sell real property. Offers to sell real property may only be made and accepted at the sales center for individual Meritage Homes Sorporation. CP0205 Meritage Homes Corporation. All rights reserved.