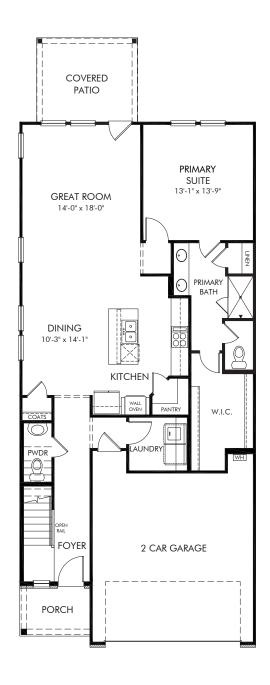

Martin Springs - Reserve Series | Sydney/344 | First Floor Approx. 2,018 sq. ft. | 4 Bed | 2.5 Bath | 2 Car Garage | 2 Story

Any floorplan and/or elevation rendering is an artist's conceptual rendering intended to provide a general overview, but any such rendering does not constitute actual plans and specifications for any home. Renderings and pictures are representative and may depict floorplans, elevations, options, upgrades, landscaping, and other features and amenities that are not included as part of all homes and/or may not be available for all lots and/or in all communities. Renderings may not be drawn to scales. Square footalages and dimensions are approximate and may vary in construction and depending on the standard of measurement used, engineering and municipal requirements, or other site-specific conditions. Homes may be constructed with a floorplan that is the reverse of the floorplan rendering. Plans are copyrighted and/or otherwise subject to intellectual property rights of Meritage and/or others and cannot be reproduced or copied without Meritage's prior written consent. Plans and specifications, home features, and community information are subject to change, and homes to prior sale, at any time without notice or obligation. Pictures and other promotional materials are representative and may depict or contain floor plans, square footages, elevations, options, upgrades, landscaping, pool/spa, furnishings, appliances, and designer/decorator features and amenities that are not included as part of the home and/or may not be available in all communities. Not an offer or solicitation to sell real property. Offers to sell real property may only be made and accepted at the sales center for individual Meritage Homes Corporation. © 2024 Meritage Homes Corporation. All rights reserved.