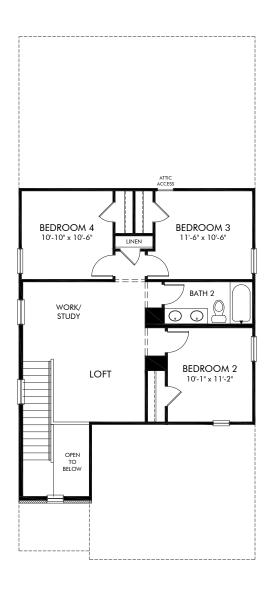

Martin Springs - Reserve Series | Sydney/344 | Second Floor Approx. 2,018 sq. ft. | 4 Bed | 2.5 Bath | 2 Car Garage | 2 Story

Any floorplan and/or elevation rendering is an artist's conceptual rendering intended to provide a general overview, but any such rendering does not constitute actual plans and specifications for any home. Renderings and pictures are representative and may depict floorplans, elevations, options, upgrades, landscaping, and other features and amenities that are not included as part of all homes and/or may not be available for all lots and/or in all communities. Renderings may not be drawn to scales. Square footalages and dimensions are approximate and may vary in construction and depending on the standard of measurement used, engineering and municipal requirements, or other site-specific conditions. Homes may be constructed with a floorplan that is the reverse of the floorplan rendering. Plans are copyrighted and/or otherwise subject to intellectual property rights of Meritage and/or others and cannot be reproduced or copied without Meritage's prior written consent. Plans and specifications, home features, and community information are subject to change, and homes to prior sale, at any time without notice or obligation. Pictures and other promotional materials are representative and may depict or contain floor plans, square footages, elevations, options, upgrades, landscaping, pool/spa, furnishings, appliances, and designer/decorator features and amenities that are not included as part of the home and/or may not be available in all communities. Not an offer or solicitation to sell real property. Offers to sell real property may only be made and accepted at the sales center for individual Meritage Homes Corporation. © 2024 Meritage Homes Corporation. All rights reserved.