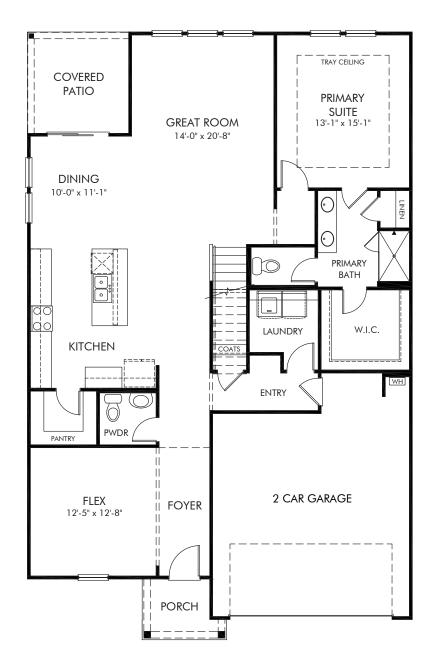

Cherry Creek | Sherwood/Plan 454 | First Floor Approx. 2,702 sq. ft. | 4 Bed | 2.5 Bath | 2 Car Garage | 2 Story

REV 02/2023

BUILDER PRESELECTED OPTIONS: Opt. Study ILO Flex

Any floorplan and/or elevation rendering is an artist's conceptual rendering intended to provide a general overview, but any such rendering does not constitute actual plans and specifications for any home. Renderings and pictures are representative and may depict floorplans, elevations, options, upgrades, landscaping, and other features and amenities that are not included as part of all homes and/or may not be available for all lots and/or in all communities. Renderings may not be drawn to scale. Square footages and dimensions are approximate and may vary in construction and depending on the standard of measurement used, engineering and municipal requirements, or other site-specific conditions. Homes may be constructed with a floorplan that is the reverse of the floorplan rendering. Plans are copyrighted and/or otherwise subject to intellectual property rights of Meritage and/or others and cannot be reproduced or copied without Meritage's prior written consent. Plans and specifications, home features, and community information are subject to change, and homes to prior sale, at any time without notice or obligation. Pictures and other promotional materials are representative and may depict or contain floor plans, square footages, elevations, options, upgrades, landscaping, pool/spa, furnishings, appliances, and designer/decorator features and amenities that are not included as part of the home and/or may not be available in all communities. Not an offer or solicitation to sell real property, Offers to sell real property may only be made and accepted at the sales center for individual Meritage Homes Corporation. © 2022 Meritage Homes Corporation, All rights reserved.