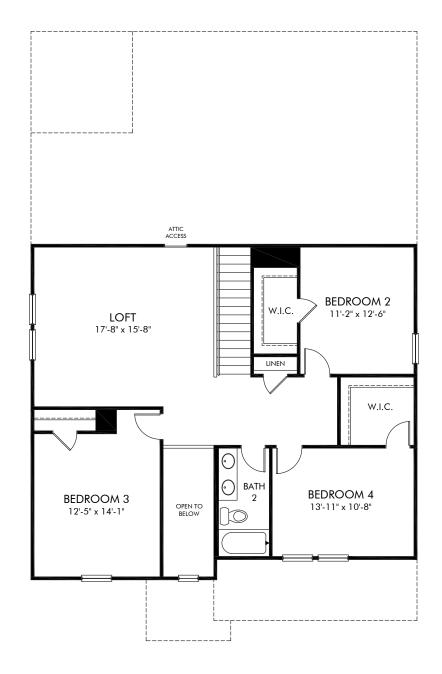

Cherry Creek | Sherwood/Plan 454 | Second Floor Approx. 2,702 sq. ft. | 4 Bed | 2.5 Bath | 2 Car Garage | 2 Story

**BUILDER PRESELECTED OPTIONS:** Opt. Study ILO Flex

Any floorplan and/or elevation rendering is an artist's conceptual rendering intended to provide a general overview, but any such rendering does not constitute actual plans and specifications for any home. Rendering and pictures are representative and may depict floorplans. elevations, options, upgrades, landscaping, and other features and amenities that are not included as part of all homes and/or may not be available for all lots and/or in all communities. Renderings may not be drawn to scale. Square footages and dimensions are approximate and may vary in construction and depending on the standard of measurement used, engineering and municipal requirements, or other site-specific conditions. Homes may be constructed with a floorplan that is the reverse of the floorplan rendering. Plans are copyrighted and/or otherwise subject to intellectual property rights of Meritage and/or others and cannot be reproduced or copied without Meritage's prior written consent. Plans and specifications, home features, and community information are subject to change, and homes to prior sale, at any time without notice or obligation. Pictures and other promotional materials are representative and may depict or contain floor plans, square footages, elevations, options, upgrades, landscaping, pool/spa, furnishings, appliances, and designer/decorator features and amenities that are not included as part of the home and/or may not be available in all communities. Not an offer or solicitation to sell real property. Offers to sell real property may only be made and accepted at the sales center for individual Meritage Homes communities See sales associate for details. Meritage Homes®, Setting the standard for energy-efficient homes®, and Life. Built. Better.® are registered trademarks of Meritage Homes Corporation. ©2022 Meritage Homes Corporation. All rights reserved.