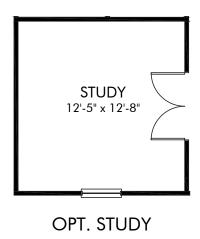

Cherry Creek | Sherwood/Plan 454 | Options Approx. 2,702 sq. ft. | 4 Bed | 2.5 Bath | 2 Car Garage | 2 Story

**BUILDER PRESELECTED OPTIONS:** Opt. Study ILO Flex

Any floorplan and/or elevation rendering is an artist's conceptual rendering intended to provide a general overview, but any such rendering does not constitute actual plans and specifications for any home. Renderings and pictures are representative and may depict floorplans, elevations, options, upgrades, landscaping, and other features and amenities that are not included as part of all homes and/or may not be available for all lots and/or in all communities. Renderings may not be drawn to scale. Square footages and dimensions are approximate and may vary in construction and depending on the standard of measurement used, engineering and municipal requirements, or other site-specific conditions. Homes may be constructed with a floorplan that is the reverse of the floorplan rendering. Plans are copyrighted and/or otherwise subject to intellectual property rights of Meritage and/or others and cannot be reproduced or copied without Meritage's prior written consent. Plans and specifications, home features, and community information are subject to change, and homes to prior sale, at any time without notice or obligation. Pictures and other promotional materials are representative and may depict or contain floor plans, square footages, elevations, options, upgrades, landscaping, pool/spa, furnishings, appliances, and designer/decorator features and amenities that are not included as part of the home and/or may not be available in all communities. Not an offer or solicitation to sell real property, Offers to sell real property may only be made and accepted at the sales center for individual Meritage Homes Corporation. © 2022 Meritage Homes Corporation, All rights reserved.