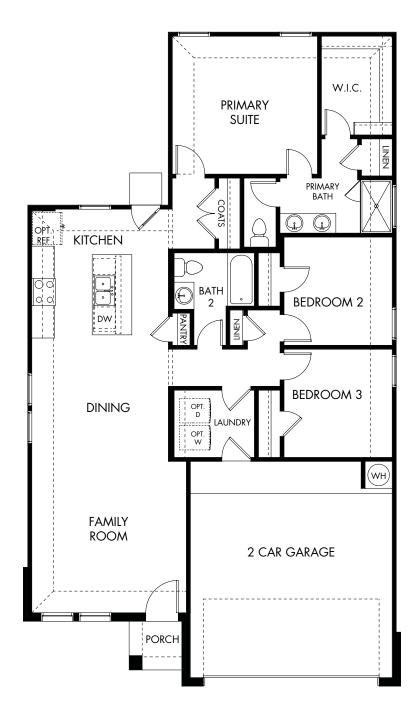

Arcadia Ridge - Premier Series | The Braman | Plan 810 1,404 sq. ft. | 3 Bed | 2 Bath | 2 Car Garage | 1 Story

Any floorplan and/or elevation rendering is an artist's conceptual rendering intended to provide a general overview, but any such rendering does not constitute actual plans and specifications for any home. Renderings and pictures are representative and may depict floorplans, elevations, options, upgrades, landscaping, and other features and amenities that are approximate and actual dimensions may vary. Homes may be constructed with a floorplan that is the reverse of the floorplan rendering. Plans are copyrighted and/or otherwise subject to intellectual property rights of Meritage and/or others and community information are subject to change, and homes to prior sale, at any time without notice or obligation. Additionally, deviations and variations may exist in any constructed home, including, without limitation: (i) substitution of materials and equipment of substantially equal or better quality; (ii) minor style, lot orientation, and color changes; (iii) minor variances in square footage and in room and space dimensions, and in window, door, utility outlet, and other improvement locations; (iv) changes as may be required by any state, federal, county, or local governmental authority in order to accommodate requested selections and/or options; and (v) value engineering and field changes.