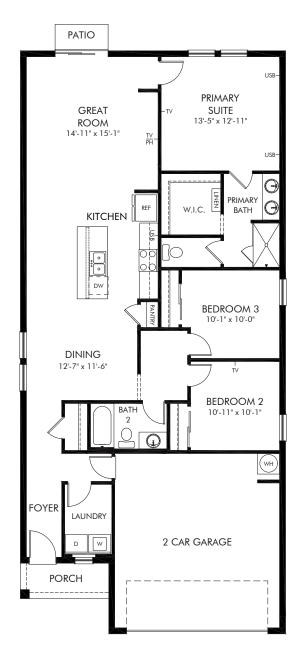

## Lawson Dunes - Classic Series | Everglade Approx. 1,500 sq. ft. | 3 Bed | 2 Bath | 2 Car Garage | 1 Story

Any floorplan and/or elevation rendering is an artist's conceptual rendering intended to provide a general overview, but any such rendering does not constitute actual plans and specifications for any home. Renderings and pictures are representative and may depict floorplans, elevations, options, upgrades, landscaping, and other features and amenities that are not included as part of all homes and/or may not be available for all lots and/or in all communities. Renderings may not be drawn to scale. Square footages and dimensions are approximate and may vary in construction and depending on the standard of measurement used, engineering and municipal requirements, or other site-specific conditions. Homes may be constructed with a floorplan that is the reverse of the floorplan rendering. Plans are copyrighted and/or otherwise subject to intellectual property rights of Meritage and/or others and cannot be reproduced or copied without Meritage's prior written consent. Plans and specifications, home features, and other promotional materials are representative and may depict or contain floor plans, square footages, elevations, options, upgrades, landscaping, pool/spa, furnishings, appliances, and designer/decorator features and amenities. Not an offer or solicitation to sell real property. Offers to sell real property may only be made and accepted at the sales center for individual Meritage Homes Comparation. See sales associate for details. Meritage Homes@Corporation. # Unstitue Amenites that are not included as part of the standard for energy-efficient homes@, and Life. Buitt. Buitt.@ are registered trademarks of Meritage Homes Corporation. # Unstitue Amenites that are not included as part of the home and/or may not be available in all communities. Not an offer or solicitation to sell real property. Offers to sell real property may only be made and accepted at the sales center for individual Meritage Homes Corporation. # Unstitue Home