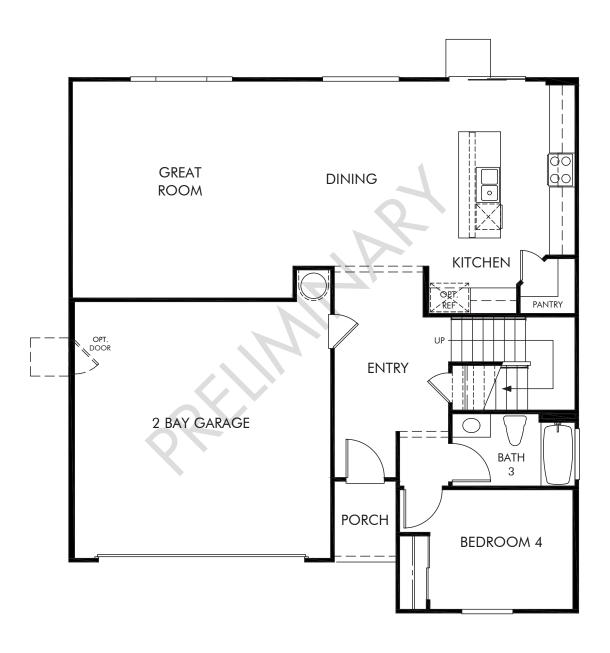

Alder Grove | Residence 3 | First Floor Approx. 2,534 sq. ft. | 4 Bed | 3 Bath | 2 Bay Garage | 2 Story

REV 10/23

Any floorplan and/or elevation rendering is an artist's conceptual rendering intended to provide a general overview, but any such rendering does not constitute actual plans and specifications for any home. Renderings and pictures are representative and may depict floorplans, elevations, options, upgrades, landscaping, and other features and amenities that are not included as part of all homes and/or may not be available for all lots and/or in all communities. Renderings may not be drawn to scales. Square footalages and dimensions are approximate and may vary in construction and depending on the standard of measurement used, engineering and municipal requirements, or other site-specific conditions. Homes may be constructed with a floorplan that is the reverse of the floorplan rendering. Plans are copyrighted and/or otherwise subject to intellectual property rights of Meritage and/or others and cannot be reproduced or copied without Meritage's prior written consent. Plans and specifications, home features, and community information are subject to change, and homes to prior sale, at any time without notice or obligation. Pictures and other promotional materials are representative and may depict or contain floor plans, square footages, elevations, options, upgrades, landscaping, pool/spa, furnishings, appliances, and designer/decorator features and amenities that are not included as part of the home and/or may not be available in all communities. Not an offer or solicitation to sell real property. Offers to sell real property may only be made and accepted at the sales center for individual Meritage Homes Corporation. ©2023 Meritage Homes Corporation. All rights reserved.