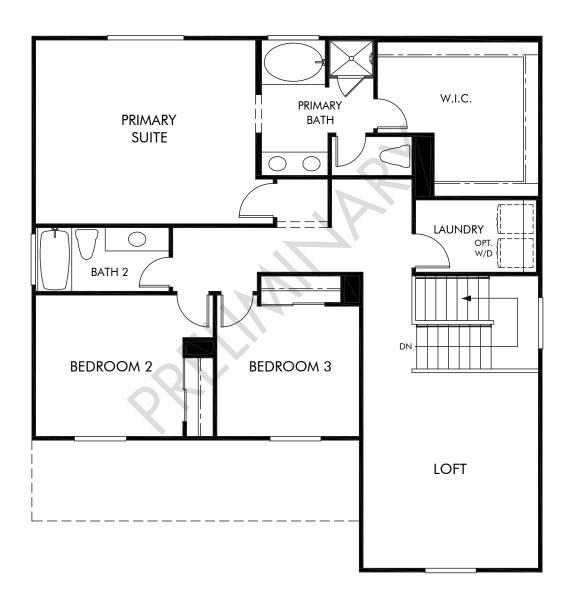

Alder Grove | Residence 3 | Second Floor Approx. 2,534 sq. ft. | 4 Bed | 3 Bath | 2 Bay Garage | 2 Story

Any floorplan and/or elevation rendering is an artist's conceptual rendering intended to provide a general overview, but any such rendering does not constitute actual plans and specifications for any home. Renderings and pictures are representative and may depict floorplans, elevations, options, upgrades, landscaping, and other features and amenities that are not included as part of all homes and/or may not be available for all lots and/or in all communities. Renderings may not be drawn to scales. Square footalages and dimensions are approximate and may vary in construction and depending on the standard of measurement used, engineering and municipal requirements, or other site-specific conditions. Homes may be constructed with a floorplan that is the reverse of the floorplan rendering. Plans are copyrighted and/or otherwise subject to intellectual property rights of Meritage and/or others and cannot be reproduced or copied without Meritage's prior written consent. Plans and specifications, home features, and community information are subject to change, and homes to prior sale, at any time without notice or obligation. Pictures and other promotional materials are representative and may depict or contain floor plans, square footages, elevations, options, upgrades, landscaping, pool/spa, furnishings, appliances, and designer/decorator features and amenities that are not included as part of the home and/or may not be available in all communities. Not an offer or solicitation to sell real property. Offers to sell real property may only be made and accepted at the sales center for individual Meritage Homes Corporation. ©2023 Meritage Homes Corporation. All rights reserved.