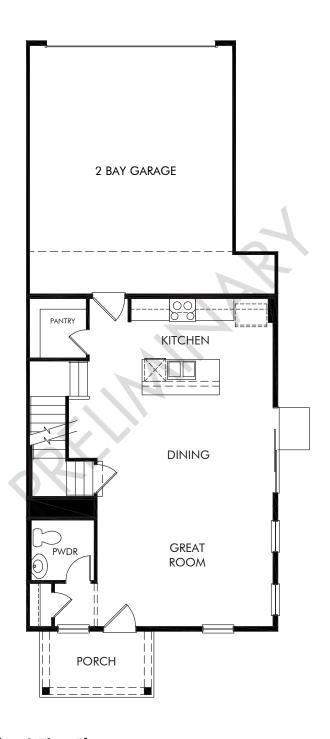

## Fickel Farms | Breckenridge | First Floor Approx. 1,575 sq. ft. | 3 Bed | 2.5 Bath | 2 Bay Garage | 2 Story

REV 06/22

Any floorplan and/or elevation rendering is an artist's conceptual rendering intended to provide a general overview, but any such rendering does not constitute actual plans and specifications for any home. Renderings and pictures are representative and may depict floorplans, elevations, options, upgrades, landscaping, and other features and amenities that are not included as part of all homes and/or may not be available for all lots and/or in all communities. Renderings may not be drawn to scale. Square footages and dimensions are approximate and may vary in construction and depending on the standard of measurement used, engineering and municipal requirements, or other site-specific conditions. Homes may be constructed with a floorplan that is the reverse of the floorplan rendering. Plans are copyrighted and/or otherwise subject to intellectual property rights of Meritage and/or others and cannot be reproduced or copied without Meritage's prior written consent. Plans and specifications, home features, and community information are subject to change, and homes to prior sale, at any time without notice or obligation. Pictures and other promotional materials are representative and may depict or contain floor plans, square footages, elevations, options, upgrades, landscaping, pool/spa, furnishings, appliances, and designer/decorator features and amenities that are not included as part of the home and/or may not be available in all communities. Not an offer or solicitation to sell real property, Offers to sell real property may only be made and as landscaping, and landscaping, and Life. Built. Better.® are registered trademarks of Meritage Homes Corporation. © 2022 Meritage Homes Corporation. All rights reserved.