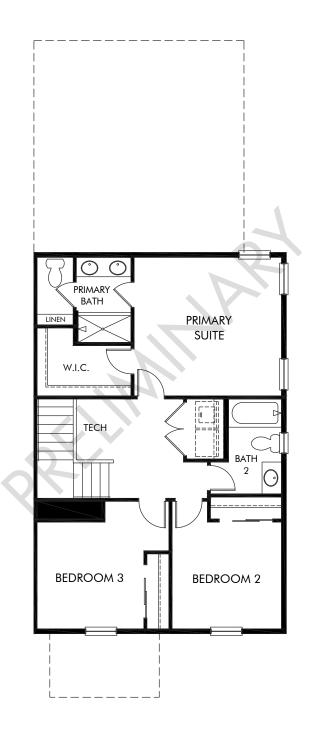

## Fickel Farms | Breckenridge | Second Floor Approx. 1,575 sq. ft. | 3 Bed | 2.5 Bath | 2 Bay Garage | 2 Story

Any floorplan and/or elevation rendering is an artist's conceptual rendering intended to provide a general overview, but any such rendering does not constitute actual plans and specifications for any home. Renderings and pictures are representative and may depict floorplans, elevations, options, upgrades, landscaping, and other features and amenities that are not included as part of all homes and/or may not be available for all lots and/or in all communities. Renderings may not be drawn to scale. Square footages and dimensions are approximate and may vary in construction and depending on the standard of measurement used, engineering and municipal requirements, or other site-specific conditions. Homes may be constructed with a floorplan that is the reverse of the floorplan rendering. Plans are copyrighted and/or otherwise subject to intellectual property rights of Meritage and/or others and cannot be reproduced or copied without Meritage's prior written consent. Plans and specifications, home features, and community information are subject to change, and homes to prior sale, any time without notice or obligation. Pictures and other promotional materials are representative and may depict or contain floor plans, square footages, elevations, options, upgrades, landscaping, pool/spa, furnishings, appliances, and designer/decorator features and amenities that are not included as part of the home and/or may not be available in all communities. Not an offer or solicitation to sell real property, Offers to sell real property may only be made and aspect and the standard for energy-efficient homes Sc., and Life, Built, Better, & are registered trademarks of Meritage Homes Corporation. ©2022 Meritage Homes Corporation. All rights reserved.