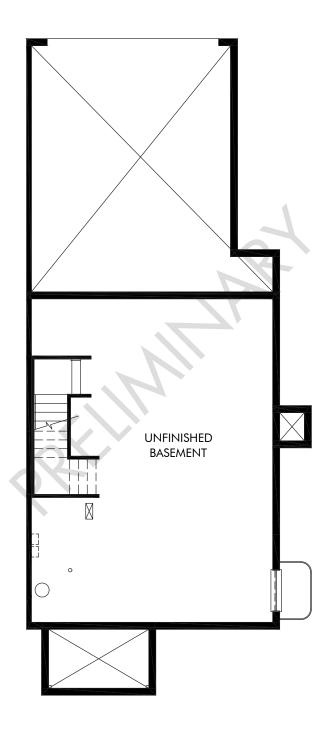

## Fickel Farms | Breckenridge | Basement Approx. 1,575 sq. ft. | 3 Bed | 2.5 Bath | 2 Bay Garage | 2 Story

Any floorplan and/or elevation rendering is an artist's conceptual rendering intended to provide a general overview, but any such rendering does not constitute actual plans and specifications for any home. Renderings and pictures are representative and may depict floorplans, elevations, options, upgrades, landscaping, and other features and amenities that are not included as part of all homes and/or may not be available for all lots and/or in all communities. Renderings may not be drawn to scale. Square footages and dimensions are approximate and may vary in construction and depending on the standard of measurement used, engineering and municipal requirements, or other site-specific conditions. Homes may be constructed with a floorplan that is the reverse of the floorplan rendering. Plans are copyrighted and/or otherwise subject to intellectual property rights of Meritage and/or others and cannot be reproduced or copied without Meritage's prior written consent. Plans and specifications, home features, and community information are subject to change, and homes to prior sale, at any time without notice or obligation. Pictures and other promotional materials are representative and may depict or contain floor plans, square footages, elevations, options, upgrades, landscaping, pool/spa, furnishings, appliances, and designer/decorator features and amenities that are not included as part of the home and/or may not be available in all communities. Not an offer or solicitation to sell real property, Offers to sell real property may only be made and as landscaping, and landscaping, and Life. Built. Better.® are registered trademarks of Meritage Homes Corporation. © 2022 Meritage Homes Corporation. All rights reserved.