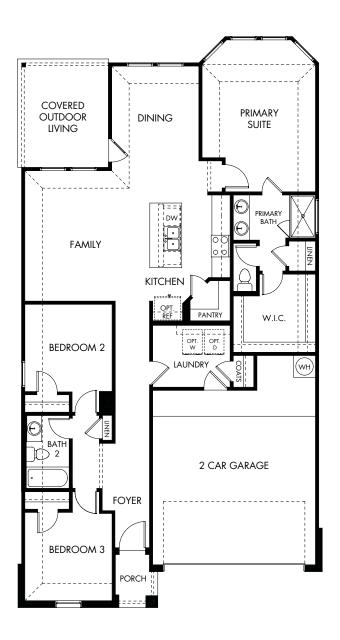

## Turner's Crossing | The Briscoe/Plan 820 1,509 sq. ft. | 3 Bed | 2 Bath | 2 Garage | 1 Story

REV 01/21

Any floorplan and/or elevation rendering is an artist's conceptual rendering intended to provide a general overview, but any such rendering does not constitute actual plans and specifications for any home. Renderings and pictures are representative and may depict floorplans, elevations, options, upgrades, landscaping, and other features and amenities that are not included as part of all homes and/or may not be available for all lots and/or in all communities. Renderings may not be drawn to scale. Any provided immensions are approximate and actual dimensions may vary. Homes may be constructed with a floorplan that is the reverse of the floorplan rendering. Plans are copyrighted and/or otherwise subject to intellectual property rights of Meritage and/or others and cannot be reproduced or copied without Meritage's prior written consent. Plans and specifications, home features, and community information are subject to change, and homes to prior sale, at any time without notice or obligation. Additionally, deviations and variations may exist in any constructed home, including, without limitation: (i) substitution of materials and equipment of substantially equal or better quality; (ii) minor style, lot orientation, and color changes: (iii) minor variances in square footage and in room and space dimensions, and in window, door, utility outlet, and other improvement locations; (iv) changes as may be required by any state, federal, county, or local governmental authority in order to accommodate requested selections and/or options; and (v) value engineering and field changes.