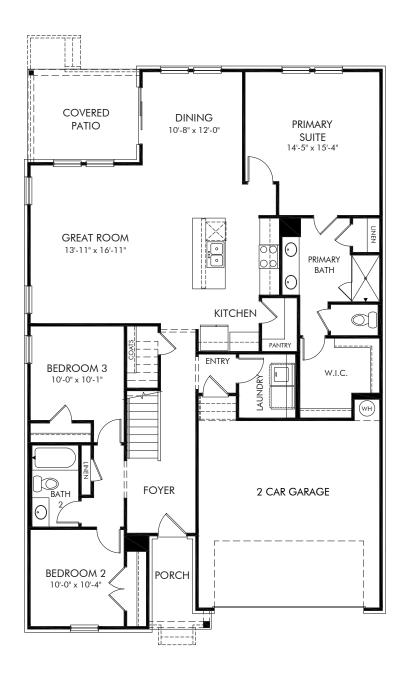

Madison Preserve | Carolina/462 | First Floor Approx. 2,208 sq. ft. | 4 Bed | 3 Bath | 2 Car Garage | 2 Story

Any floorplan and/or elevation rendering is an artist's conceptual rendering intended to provide a general overview, but any such rendering does not constitute actual plans and specifications for any home. Renderings and pictures are representative and may depict floorplans, elevations, options, upgrades, landscaping, and other features and amenities that are not included as part of all homes and/or may not be available for all lots and/or in all communities. Renderings may not be drawn to scale. Square footalges and dimensions are approximate and may vary in construction and depending on the standard of measurement used, engineering and municipal requirements, or other site-specific conditions. Homes may be constructed with a floorplan that is the reverse of the floorplan rendering. Plans are copyrighted and/or otherwise subject to intellectual property rights of Meritage and/or others and cannot be reproduced or copied without Meritage's prior written consent. Plans and specifications, home features, and community information are subject to change, and homes to prior sale, at any time without notice or obligation. Pictures and other promotional materials are representative and may depict or contain floor plans, square footages, elevations, options, upgrades, landscaping, pool/spa, furnishings, appliances, and designer/decorator features and amenities that are not included as part of the home and/or may not be available in all communities. Not an offer or solicitation to sell real property. Offers to sell real property may only be made and accepted at the sales canter for individual Meritage Homes Corporation. ©2024 Meritage Homes Corporation, All rights reserved.