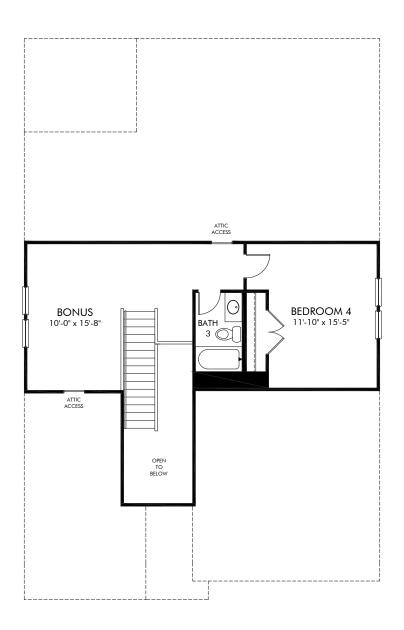

Madison Preserve | Carolina/462 | Second Floor Approx. 2,208 sq. ft. | 4 Bed | 3 Bath | 2 Car Garage | 2 Story

Any floorplan and/or elevation rendering is an artist's conceptual rendering intended to provide a general overview, but any such rendering does not constitute actual plans and specifications for any home. Renderings and pictures are representative and may depict floorplans, elevations, options, upgrades, landscaping, and other features and amenities that are not included as part of all homes and/or may not be available for all lots and/or in all communities. Renderings may not be drawn to scale. Square footalges and dimensions are approximate and may vary in construction and depending on the standard of measurement used, engineering and municipal requirements, or other site-specific conditions. Homes may be constructed with a floorplan that is the reverse of the floorplan rendering. Plans are copyrighted and/or otherwise subject to intellectual property rights of Meritage and/or others and cannot be reproduced or copied without Meritage's prior written consent. Plans and specifications, home features, and community information are subject to change, and homes to prior sale, at any time without notice or obligation. Pictures and other promotional materials are representative and may depict or contain floor plans, square footages, elevations, options, upgrades, landscaping, pool/spa, furnishings, appliances, and designer/decorator features and amenities that are not included as part of the home and/or may not be available in all communities. Not an offer or solicitation to sell real property. Offers to sell real property may only be made and accepted at the sales canter for individual Meritage Homes Corporation. ©2024 Meritage Homes Corporation, All rights reserved.