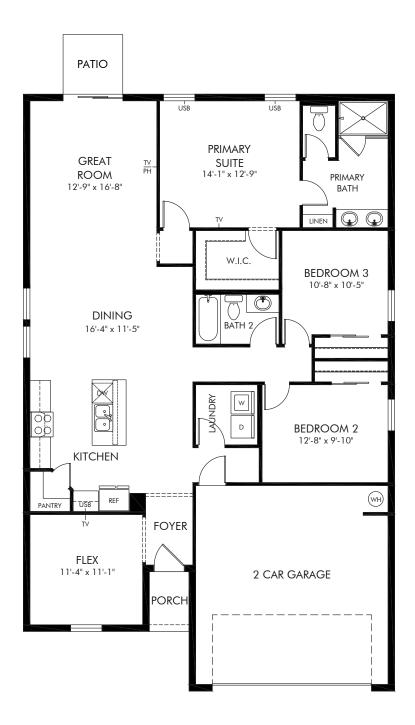

Deer Run at Crosswinds | Daphne Approx. 1,695 sq. ft. | 3 Bed | 2 Bath | 2 Car Garage | 1 Story

FLEX LIVING OPTIONS: Opt. Covered Lanai

Any floorplan and/or elevation rendering is an artist's conceptual rendering intended to provide a general overview, but any such rendering does not constitute actual plans and specifications for any home. Renderings and pictures are representative and may depict floorplans, elevations, options, upgrades, landscaping, and other features and amenities that are not included as part of all homes and/or may not be available for all lots and/or in all communities. Renderings may not be drawn to scale. Square footalges and dimensions are approximate and may vary in construction and depending on the standard of measurement used, engineering and municipal requirements, or other site-specific conditions. Homes may be constructed with a floorplan that is the reverse of the floorplan rendering. Plans are copyrighted and/or otherwise subject to intellectual property rights of Meritage and/or others and cannot be reproduced or copied without Meritage's prior written consent. Plans and specifications, home features, and community information are subject to change, and homes to prior sale, at any time without notice or obligation. Pictures and other promotional materials are representative and may depict or contain floor plans, square footages, elevations, options, upgrades, landscaping, pool/spa, furnishings, appliances, and designer/decorator features and amenities that are not included as part of the home and/or may not be available in all communities. Not an offer or solicitation to sell real property. Offers to sell real property may only be made and accepted at the sales canter for individual Meritage Homes Corporation. ©2024 Meritage Homes Corporation, All rights reserved.