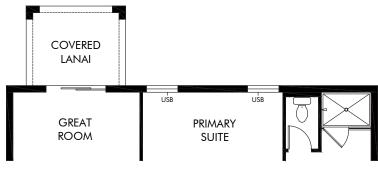

OPT. COVERED LANAI

Deer Run at Crosswinds | Daphne | Options Approx. 1,695 sq. ft. | 3 Bed | 2 Bath | 2 Car Garage | 1 Story

FLEX LIVING OPTIONS: Opt. Covered Lanai

Any floorplan and/or elevation rendering is an artist's conceptual rendering intended to provide a general overview, but any such rendering does not constitute actual plans and specifications for any home. Renderings and pictures are representative and may depict floorplans, elevations, options, upgrades, landscaping, and other features and amenities that are not included as part of all homes and/or may not be available for all lots and/or in all communities. Renderings may not be drawn to scale. Square footalges and dimensions are approximate and may vary in construction and depending on the standard of measurement used, engineering and municipal requirements, or other site-specific conditions. Homes may be constructed with a floorplan that is the reverse of the floorplan rendering. Plans are copyrighted and/or otherwise subject to intellectual property rights of Meritage and/or others and cannot be reproduced or copied without Meritage's prior written consent. Plans and specifications, home features, and community information are subject to change, and homes to prior sale, at any time without notice or obligation. Pictures and other promotional materials are representative and may depict or contain floor plans, square footages, elevations, options, upgrades, landscaping, pool/spa, furnishings, appliances, and designer/decorator features and amenities that are not included as part of the home and/or may not be available in all communities. Not an offer or solicitation to sell real property. Offers to sell real property may only be made and accepted at the sales canter for individual Meritage Homes Corporation. ©2024 Meritage Homes Corporation, All rights reserved.