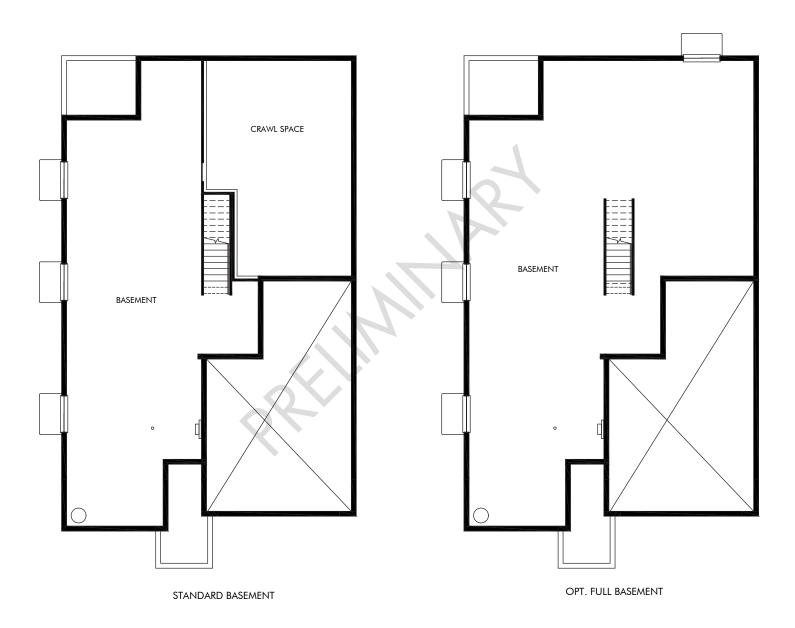

## Buffalo Highlands | The Glenwood | Basement Approx. 1,829 sq. ft. | 3 Bed | 2.5 Bath | 2 Bay Garage | 1 Story

FLEX LIVING OPTIONS: Opt. Flex, Opt. 3 Car Garage, Opt. Full Basement

Any floorplan and/or elevation rendering is an artist's conceptual rendering intended to provide a general overview, but any such rendering does not constitute actual plans and specifications for any home. Renderings and pictures are representative and may depict floorplans, elevations, options, upgrades, landscaping, and other features and amenities that are not included as part of all homes and/or may not be available for all lots and/or in all communities. Renderings may not be drawn to scale. Square footages and dimensions are approximate and may vary in construction and depending on the standard of measurement used, engineering and municipal requirements, or other site-specific conditions. Homes may be constructed with a floorplan the standard of measurement used, engineering and municipal requirements, or other site-specific conditions. Homes may be constructed with a floorplan the standard of measurement used, endering. Plans are copyrighted and/or otherwise subject to intellectual property rights of Meritage and/or others and cannot be reproduced or copied without Meritage's prior written consent. Plans and specifications, home features, and other promotional materials are representative and may depict or contain floor plans, square footages, elevations, options, upgrades, landscaping, pool/spa, furnishings, appliances, and designer/decorator features and amenities that are not included as part of the home and/or may not be available in all communities. Not an offer or solicitation to sell real property. Offers to sell real property may only be made and accepted at the standard for energy-efficient homes@, and Life. Built. Better @ are registered trademarks of Meritage Homes Corporation. @2021 Meritage Homes Corporation. All rights reserved.