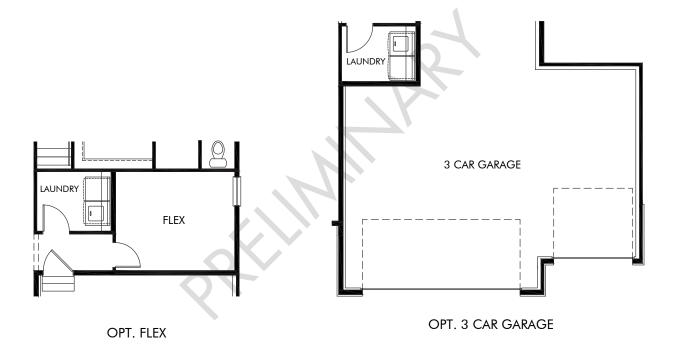

## Buffalo Highlands | The Glenwood | Options Approx. 1,829 sq. ft. | 3 Bed | 2.5 Bath | 2 Bay Garage | 1 Story

FLEX LIVING OPTIONS: Opt. Flex, Opt. 3 Car Garage, Opt. Full Basement

Any floorplan and/or elevation rendering is an artist's conceptual rendering intended to provide a general overview, but any such rendering does not constitute actual plans and specifications for any home. Renderings and pictures are representative and may depict floorplans, elevations, options, upgrades, landscaping, and other features and amenities that are not included as part of all homes and/or may not be available for all lots and/or in all communities. Renderings may not be drawn to scale. Square footages and dimensions are approximate and may are in construction and depending on the standard of measurement used, engineering and munitipal requirements, or other site-specific contidions. Homes may be constructed with a floorplan that is the reverse of the floorplan requirement used, engineering and munity information are subject to intellectual property rights of Meritage and/or others and cannot be reproduced or copied without Meritage's prior written consent. Plans and specifications, home features, and community information are subject to change, and homes to prior sale, at any time without notice or obligation. Pictures and other promotional materials are representative and may depict or contain floor plans, square footages, levations, options, upgrades, landscaping, pool/spa, furnishings, appliances, and designer/decorator features and amenities that are not included as part of the home and/or may not be available in all communities. Not an offer or solicitation to sell real property. Offers to sell real property, offers to sell real property any only be made and accepted at the sales center for individual Meritage Homes communities. See sales associate for details. Meritage Homes@, Setting the standard for energy-efficient homes@, and Life. Built. Better @ are registered trademarks of Meritage Homes Corporation. All rights reserved.