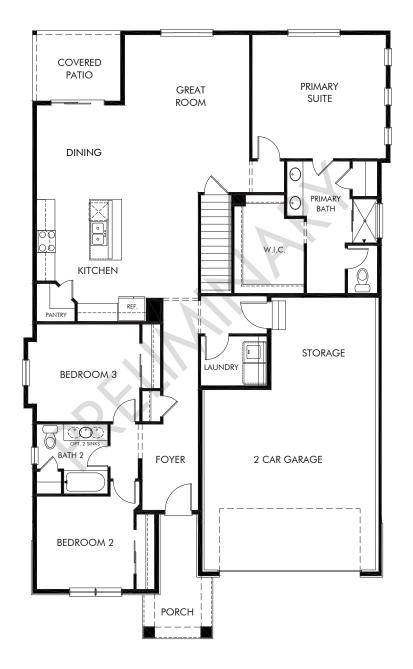

## Buffalo Highlands | The Glenwood | First Floor Approx. 1,829 sq. ft. | 3 Bed | 2.5 Bath | 2 Bay Garage | 1 Story

REV 07/21

FLEX LIVING OPTIONS: Opt. Flex, Opt. 3 Car Garage, Opt. Full Basement

Any floorplan and/or elevation rendering is an artist's conceptual rendering intended to provide a general overview, but any such rendering does not constitute actual plans and specifications for any home. Renderings and pictures are representative and may depict floorplans, elevations, options, upgrades, landscaping, and other features and amenities that are not included as part of all homes and/or may not be available for all lots and/or in all communities. Renderings may not be drawn to scale. Square footages and dimensions are approximate and may vary in construction and depending on the standard of measurement used, engineering and municipal requirements, or other site-specific conditions. Homes may be constructed with a floorplan the standard of measurement used, engineering and municipal requirements, or other site-specific conditions. Homes may be constructed with a floorplan the standard of measurement used, endering. Plans are copyrighted and/or otherwise subject to intellectual property rights of Meritage and/or others and cannot be reproduced or copied without Meritage's prior written consent. Plans and specifications, home features, and other promotional materials are representative and may depict or contain floor plans, square footages, elevations, options, upgrades, landscaping, pool/spa, furnishings, appliances, and designer/decorator features and amenities that are not included as part of the home and/or may not be available in all communities. Not an offer or solicitation to sell real property. Offers to sell real property may only be made and accepted at the standard for energy-efficient homes@, and Life. Built. Better @ are registered trademarks of Meritage Homes Corporation. @2021 Meritage Homes Corporation. All rights reserved.