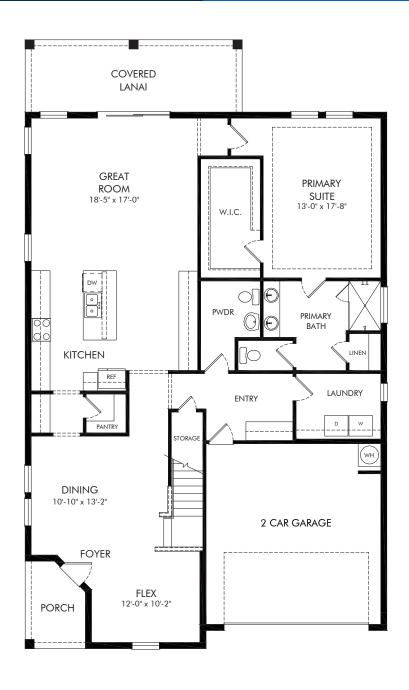

Ridgehaven - Signature Series | Verona | First Floor Approx. 3,232 sq. ft. | 5 Bed | 3.5 Bath | 2 Car Garage | 2 Story

Any floorplan and/or elevation rendering is an artist's conceptual rendering intended to provide a general overview, but any such rendering does not constitute actual plans and specifications for any home. Renderings and pictures are representative and may depict floorplans, elevations, options, upgrades, landscaping, and other features and amenities that are not included as part of all homes and/or may not be available for all lots and/or in all communities. Renderings may not be drawn to scale. Square footalges and dimensions are approximate and may vary in construction and depending on the standard of measurement used, engineering and municipal requirements, or other site-specific conditions. Homes may be constructed with a floorplan that is the reverse of the floorplan rendering. Plans are copyrighted and/or otherwise subject to intellectual property rights of Meritage and/or others and cannot be reproduced or copied without Meritage's prior written consent. Plans and specifications, home features, and community information are subject to change, and homes to prior sale, at any time without notice or obligation. Pictures and other promotional materials are representative and may depict or contain floor plans, square footages, elevations, options, upgrades, landscaping, pool/spa, furnishings, appliances, and designer/decorator features and amenities that are not included as part of the home and/or may not be available in all communities. Not an offer or solicitation to sell real property. Offers to sell real property may only be made and accepted at the sales center for individual Meritage Homes Corporation. ©2025 Meritage Homes Corporation. All rights reserved.