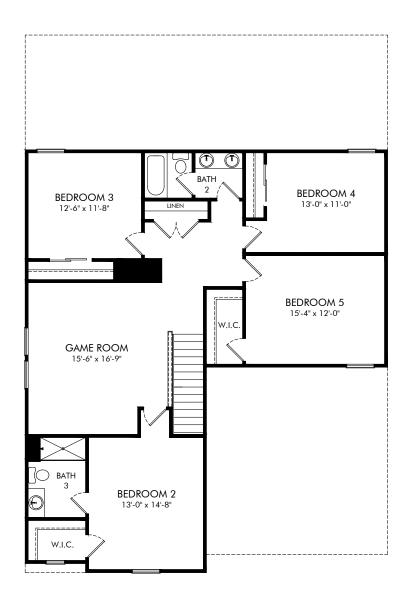

Ridgehaven - Signature Series | Verona | Second Floor Approx. 3,232 sq. ft. | 5 Bed | 3.5 Bath | 2 Car Garage | 2 Story

Any floorplan and/or elevation rendering is an artist's conceptual rendering intended to provide a general overview, but any such rendering does not constitute actual plans and specifications for any home. Renderings and pictures are representative and may depict floorplans, elevations, options, upgrades, landscaping, and other features and amenities that are not included as part of all homes and/or may not be available for all lots and/or in all communities. Renderings may not be drawn to scales. Square footalages and dimensions are approximate and may vary in construction and depending on the standard of measurement used, engineering and meninicipal requirements, or other site-specific conditions. Homes may be constructed with its the reverse of the floorplan rendering. Plans are copyrighted and/or otherwise subject to intellectual property rights of Meritage and/or others and cannot be reproduced or copied without Meritage's prior written consent. Plans and specifications, home features, and community information are subject to change, and homes to prior sale, at any time without notice or obligation. Pictures and other promotional materials are representative and may depict or contain floor plans, square footages, elevations, options, upgrades, landscaping, pool/spa, furnishings, appliances, and designer/decorator features and amenities that are not included as part of the home and/or may not be available in all communities. See sales associate for details. Meritage Homes Corporation. ©2025 Meritage Homes Corporation. ©2025 Meritage Homes Corporation. All rights reserved.