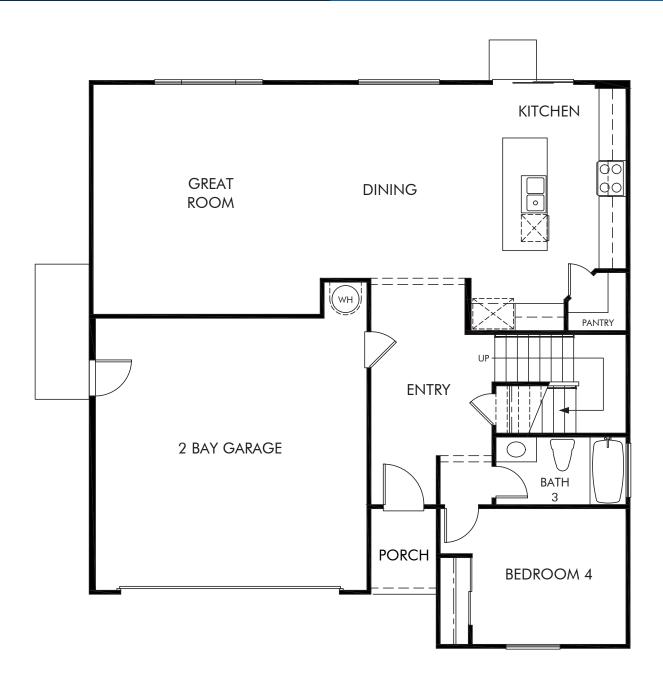

## Highland at Nichols Ranch | Residence 2 | First Floor Approx. 2,459 sq. ft. | 4 Bed | 3 Bath | 2 Bay Garage | 2 Story

REV 06/22

Any floorplan and/or elevation rendering is an artist's conceptual rendering intended to provide a general overview, but any such rendering does not constitute actual plans and specifications for any home. Renderings and pictures are representative and may depict floorplans, elevations, options, upgrades, landscaping, and other features and amenities that are not included as part of all homes and/or may not be available for all lots and/or in all communities. Renderings may not be drawn to scale. Square footalges and dimensions are approximate and may vary in construction and depending on the standard of measurement used, engineering and menticipal requirements, or other site-specific conditions. Homes may be constructed with a floorplan that is the reverse of the floorplan rendering. Plans are copyrighted and/or otherwise subject to intellectual property rights of Meritage and/or others and cannot be reproduced or copied without Meritage's prior written consent. Plans and specifications, home features, and community information are subject to change, and homes to prior sale, at any time without notice or obligation. Pictures and other promotional materials are representative and may depict or contain floor plans, square footages, elevations, options, upgrades, landscaping, pool/spa, furnishings, appliances, and designer/decorator features and amenities that are not included as part of the home and/or may not be available in all communities. Not an offer or solicitation to sell real property, Offers to sell real property may only be made and accepted at the sales center for individual Meritage Homes Corporation. ©2023 Meritage Homes Corporation. All rights reserved.