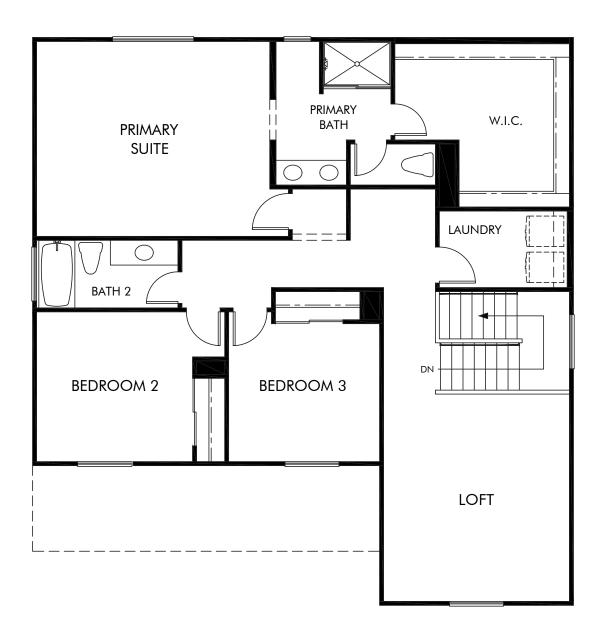

## Highland at Nichols Ranch | Residence 2 | Second Floor Approx. 2,459 sq. ft. | 4 Bed | 3 Bath | 2 Bay Garage | 2 Story

Any floorplan and/or elevation rendering is an artist's conceptual rendering intended to provide a general overview, but any such rendering does not constitute actual plans and specifications for any home. Renderings and pictures are representative and may depict floorplans, elevations, options, upgrades, landscaping, and other features and amenities that are not included as part of all homes and/or may not be available for all lots and/or in all communities. Renderings may not be drawn to scale. Square footalges and dimensions are approximate and may vary in construction and depending on the standard of measurement used, engineering and menticipal requirements, or other site-specific conditions. Homes may be constructed with a floorplan that is the reverse of the floorplan rendering. Plans are copyrighted and/or otherwise subject to intellectual property rights of Meritage and/or others and cannot be reproduced or copied without Meritage's prior written consent. Plans and specifications, home features, and community information are subject to change, and homes to prior sale, at any time without notice or obligation. Pictures and other promotional materials are representative and may depict or contain floor plans, square footages, elevations, options, upgrades, landscaping, pool/spa, furnishings, appliances, and designer/decorator features and amenities that are not included as part of the home and/or may not be available in all communities. Not an offer or solicitation to sell real property, Offers to sell real property may only be made and accepted at the sales center for individual Meritage Homes Corporation. ©2023 Meritage Homes Corporation. All rights reserved.