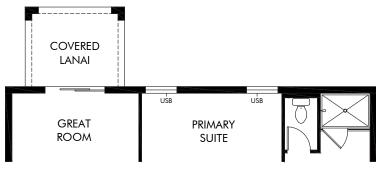

OPT. COVERED LANAI

Springs at Lake Alfred - Signature Series | Daphne | Options Approx. 1,695 sq. ft. | 3 Bed | 2 Bath | 2 Car Garage | 1 Story

FLEX LIVING OPTIONS: Opt. Covered Lanai

Any floorplan and/or elevation rendering is an artist's conceptual rendering intended to provide a general overview, but any such rendering does not constitute actual plans and specifications for any home. Renderings and pictures are representative and may depict floorplans, elevations, options, upgrades, landscaping, and other features and amenities that are not included as part of all homes and/or may not be available for all lots and/or in all communities. Renderings may not be drawn to scales. Square footalages and dimensions are approximate and may vary in construction and depending on the standard of measurement used, engineering and municipal requirements, or other site-specific conditions. Homes may be constructed with a floorplan that is the reverse of the floorplan rendering. Plans are copyrighted and/or otherwise subject to intellectual property rights of Meritage and/or others and cannot be reproduced or copied without Meritage's prior written consent. Plans and specifications, home features, and community information are subject to change, and homes to prior sale, at any time without notice or obligation. Pictures and other promotional materials are representative and may depict or contain floor plans, square footages, elevations, options, upgrades, landscaping, pool/spa, furnishings, appliances, and designer/decorator features and amenities that are not included as part of the home and/or may not be available in all communities. Not an offer or solicitation to sell real property. Offers to sell real property may only be made and accepted at the sales center for individual Meritage Homes Corporation. © 2024 Meritage Homes Corporation. All rights reserved.