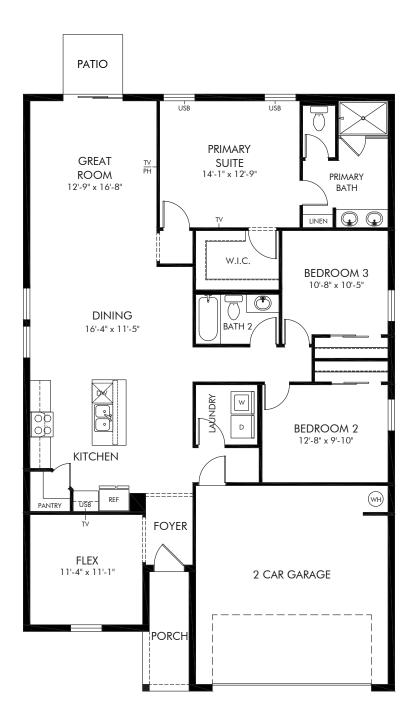

Springs at Lake Alfred - Signature Series | Daphne Approx. 1,695 sq. ft. | 3 Bed | 2 Bath | 2 Car Garage | 1 Story

FLEX LIVING OPTIONS: Opt. Covered Lanai

Any floorplan and/or elevation rendering is an artist's conceptual rendering intended to provide a general overview, but any such rendering does not constitute actual plans and specifications for any home. Renderings and pictures are representative and may depict floorplans, elevations, options, upgrades, landscaping, and other features and amenities that are not included as part of all homes and/or may not be available for all lots and/or in all communities. Renderings may not be drawn to scale. Square footalges and dimensions are approximate and may vary in construction and depending on the standard of measurement used, engineering and municipal requirements, or other site-specific conditions. Homes may be constructed with a floorplan that is the reverse of the floorplan rendering. Plans are copyrighted and/or otherwise subject to intellectual property rights of Meritage and/or others and cannot be reproduced or copied without Meritage's prior written consent. Plans and specifications, home features, and community information are subject to change, and homes to prior sale, at any time without notice or obligation. Pictures and other promotional materials are representative and may depict or contain floor plans, square footages, elevations, options, upgrades, landscaping, pool/spa, furnishings, appliances, and designer/decorator features and amenities that are not included as part of the home and/or may not be available in all communities. Not an offer or solicitation to sell real property. Offers to sell real property may only be made and accepted at the sales canter for individual Meritage Homes Corporation. ©2024 Meritage Homes Corporation, All rights reserved.