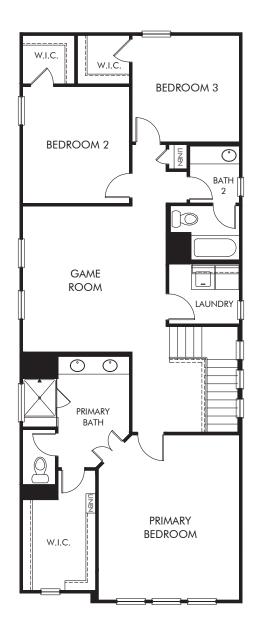

## The Dorset/L245 | Second Floor Approx. 2,203 sq. ft. | 3 Bed | 2.5 Bath | 2 Car Garage | 2 Story

Any floorplan and/or elevation rendering is an artist's conceptual rendering intended to provide a general overview, but any such rendering does not constitute actual plans and specifications for any home. Renderings and pictures are representative and may depict floorplans, elevations, options, upgrades, landscaping, and other features and amenities that are not included as part of all homes and/or may not be available for all lots and/or in all communities. Renderings may not be drawn to scale. Square footages and dimensions are approximate and may vary in construction and depending on the standard of measurement used, engineering and municipal requirements, or other site-specific conditions. Homes may be constructed with a floorplan the standard of measurement used, engineering and municipal requirements, or other site-specific conditions. Homes may be constructed with a floorplan the standard or dimeasurement used, engineering and municipal requirements, or other site-specific conditions. Homes may be constructed with a floorplant is the reverse of the floorplan rendering. Plans are copyrighted and/or otherwise subject to intellectual property rights of Meritage and/or others and cannot be reproduced or copied without Meritage's prior written consent. Plans and specifications, home features, and other promotional materials are representative and may depict or contain floor plans, square footages, elevations, options, upgrades, landscaping, pool/spa, furnishings, appliances, and designer/decorator features and amenities that are not included as part of the home and/or may not be available in all communities. Not an offer or solicitation to sell real property. Offers to sell real property may only be made and accepted at the sales center for individual Meritage Homes Sorporation. @DO2/Want, furnishings, appliances, and designer/decorator features as easociate for details. Meritage Homes Sorporation, all rights reserved.