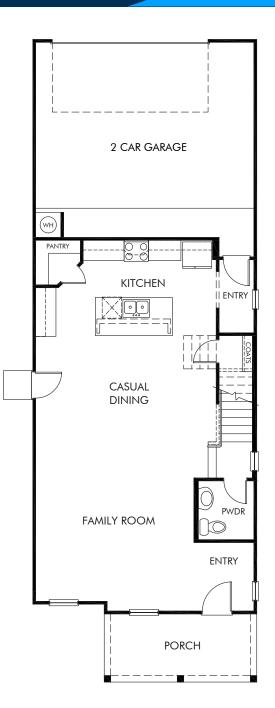

## The Dorset/L245 | First Floor Approx. 2,203 sq. ft. | 3 Bed | 2.5 Bath | 2 Car Garage | 2 Story

Any floorplan and/or elevation rendering is an artist's conceptual rendering intended to provide a general overview, but any such rendering does not constitute actual plans and specifications for any home. Renderings and pictures are representative and may depict floorplans, elevations, options, upgrades, landscaping, and other features and amenities that are not included as part of all homes and/or may not be available for all lots and/or in all communities. Renderings may not be drawn to scale. Square footages and dimensions are approximate and may vary in construction and depending on the standard of measurement used, engineering and municipal requirements, or other site-specific conditions. Homes may be constructed with a floorplan the standard of measurement used, engineering and municipal requirements, or other site-specific conditions. Homes may be constructed with a floorplan the standard or dimeasurement used, engineering and municipal requirements, or other site-specific conditions. Homes may be constructed with a floorplant is the reverse of the floorplan rendering. Plans are copyrighted and/or otherwise subject to intellectual property rights of Meritage and/or others and cannot be reproduced or copied without Meritage's prior written consent. Plans and specifications, home features, and other promotional materials are representative and may depict or contain floor plans, square footages, elevations, options, upgrades, landscaping, pool/spa, furnishings, appliances, and designer/decorator features and amenities that are not included as part of the home and/or may not be available in all communities. Not an offer or solicitation to sell real property. Offers to sell real property may only be made and accepted at the sales center for individual Meritage Homes Sorporation. @DO2/Want, furnishings, appliances, and designer/decorator features as easociate for details. Meritage Homes Sorporation, all rights reserved.